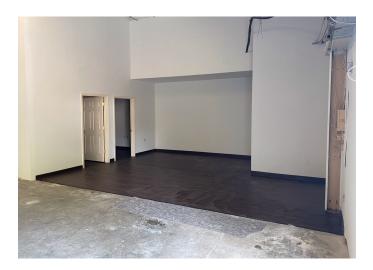

## DESCRIPTION

 $\pm$ 3,486 SF warehouse space available with a very versatile floor plan. This property is a mix of office space with storage and warehouse, drive-in door, and owner's office.

## **KEY FEATURES**

- 3,486± SF warehouse/office
- Office space with storage and warehouse, drivein door, and owner's office
- Nearby tenants include office, call center, light manufacturing, and distribution
- Lease Rate: \$8.00, NNN