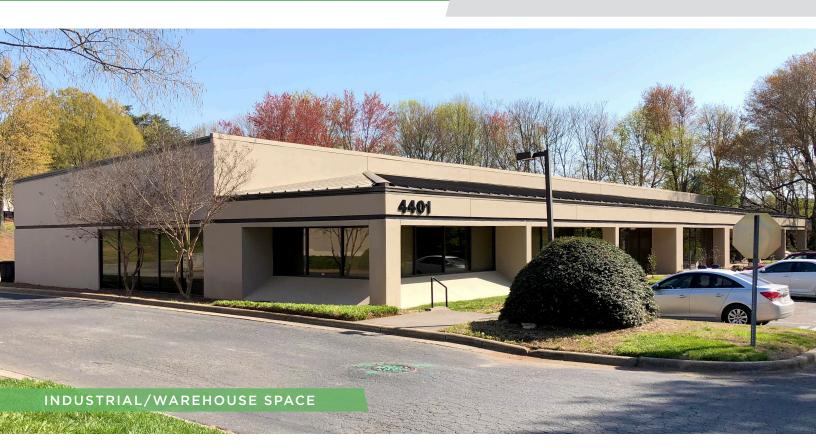

FOR LEASE | WINSTON-SALEM, NC 27105

## **PROPERTY HIGHLIGHTS**

PROPERTY TYPE

Industrial/Warehouse

AVAILABLE SF ±

LEASE RATE

\$8.00. NNN

3,486

## DESCRIPTION

 $\pm$ 3,486 SF warehouse space available with a very versatile floor plan. This property is a mix of office space with storage and warehouse, drive-in door, and owner's office.