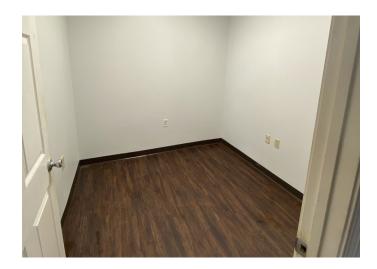

## DESCRIPTION

 $\pm$ 3,486 SF warehouse space available with a very versatile floor plan. This property is a mix of office space with storage and warehouse, drive-in door, and owner's office.

## **KEY FEATURES**

- 3,486± SF warehouse/office
- Office space with storage and warehouse, drivein door, and owner's office
- Nearby tenants include office, call center, light manufacturing, and distribution
- Lease Rate: \$8.00, NNN