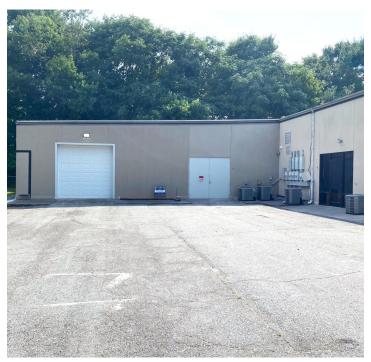

## DESCRIPTION

 $\pm$ 3,486 SF warehouse space available with a very versatile floor plan. This property is a mix of office space with storage and warehouse, drive-in door, and owner's office.

## **KEY FEATURES**

- 3,486± SF warehouse/office
- Office space with storage and warehouse, drivein door, and owner's office
- Nearby tenants include office, call center, light manufacturing, and distribution
- Lease Rate: \$8.00, NNN