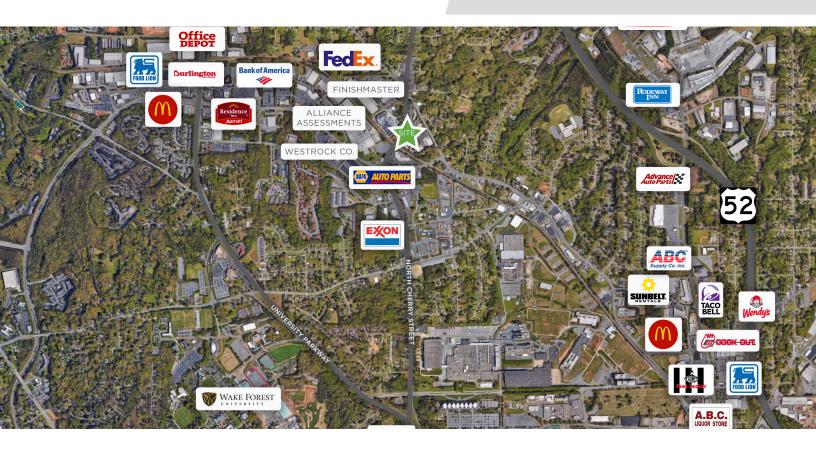

rage and warehouse, drive-in door, and owner's office.



## KATIE MEALKA

- Katie@LTPcommercial.com
- м 336.473.0206
- P 336.724.1715

## NICK GONZALEZ

- E Nick@LTPcommercial.com
- м 305.979.3440
- P 336.724.1715

FOR LEASE | WINSTON-SALEM, NC 27105

# Linville Team Partners

COMMERCIAL REAL ESTATE









## **KEY FEATURES**

- 3,486± SF warehouse/office
- Office space with storage and warehouse, drivein door, and owner's office
- Nearby tenants include office, call center, light manufacturing, and distribution
- Lease Rate: \$8.00, NNN





206 W. FOURTH STREET • WINSTON-SALEM • NORTH CAROLINA • 2710 LTPCOMMERCIAL.COM • 336.724.1715

FOR LEASE | WINSTON-SALEM, NC 27105

# Linville Team Partners



FOR LEASE | WINSTON-SALEM, NC 27105

## Linville Team Partners

COMMERCIAL REAL ESTATE



#### **PROPERTY INFORMATION**

| PROPERTY TYPE  | Industrial/Warehouse | BUILDING SF ± | 15,457  |
|----------------|----------------------|---------------|---------|
| AVAILABLE SF ± | 3,486                | ACRES         | 1.20    |
| YEAR BUILT     | 1985                 | # FLOORS      | 1       |
| RESTROOMS      | 1                    | PARKING       | Surface |

#### **PRICING & TERMS**

| LEASE RATE | \$8.00 | LEASE TYPE | NNN |
|------------|--------|------------|-----|
|            |        |            |     |

## DESCRIPTION

 $\pm 3,486$  SF warehouse space available with a very versatile floor plan. This property is a mix of office space with storage and warehouse, drive-in door, and owner's office.

The information contained herein has been taken from sources deemed to be