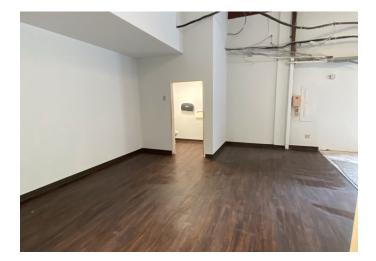

## DESCRIPTION

 $\pm$ 3,486 SF warehouse space available with a very versatile floor plan. This property is a mix of office space with storage and warehouse, drive-in door, and owner's office.

## **KEY FEATURES**

- 3,486± SF warehouse/office
- Office space with storage and warehouse, drivein door, and owner's office
- Nearby tenants include office, call center, light manufacturing, and distribution
- Lease Rate: \$8.00, NNN