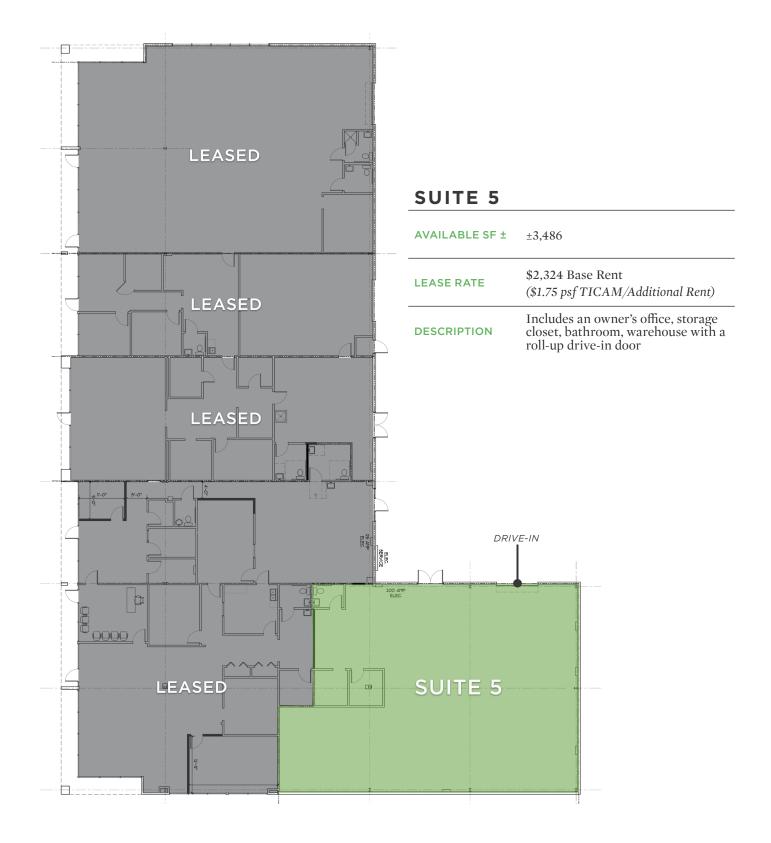

## **PROPERTY HIGHLIGHTS**

PROPERTY TYPE

Industrial/Warehouse

AVAILABLE SF ±

LEASE RATE

\$8.00. NNN

3,486

## DESCRIPTION

 $\pm$ 3,486 SF warehouse space available with a very versatile floor plan. This property is a mix of office space with storage and warehouse, drive-in door, and owner's office.

## **KEY FEATURES**

- 3,486± SF warehouse/office
- Office space with storage and warehouse, drivein door, and owner's office
- Nearby tenants include office, call center, light manufacturing, and distribution
- Lease Rate: \$8.00, NNN

#### **PROPERTY INFORMATION**

| PROPERTY TYPE  | Industrial/Warehouse | BUILDING SF ± | 15,457  |
|----------------|----------------------|---------------|---------|
| AVAILABLE SF ± | 3,486                | ACRES         | 1.20    |
| YEAR BUILT     | 1985                 | # FLOORS      | 1       |
| RESTROOMS      | 1                    | PARKING       | Surface |

#### **PRICING & TERMS**

| LEASE RATE | \$8.00 | LEASE TYPE | NNN |
|------------|--------|------------|-----|
|            |        |            |     |