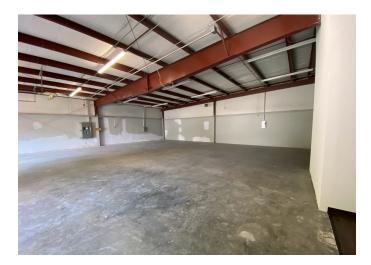

## DESCRIPTION

 $\pm$ 3,486 SF warehouse space available with a very versatile floor plan. This property is a mix of office space with storage and warehouse, drive-in door, and owner's office.

## **KEY FEATURES**

- 3,486± SF warehouse/office
- Office space with storage and warehouse, drivein door, and owner's office
- Nearby tenants include office, call center, light manufacturing, and distribution
- Lease Rate: \$8.00, NNN