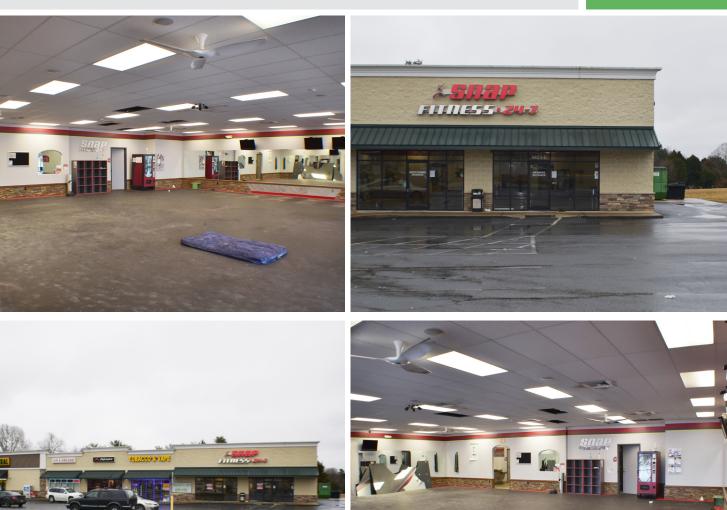

#### RETAIL SPACE FOR LEASE

Image: Section of the sectio

±1,400 - 2,800 SF retail space available in the busy Lexington Retail Center. Landlord is willing to subdivide. Anchored by Dollar General, this location offers excellent demographics and strong visibility.

### Lexington Retail Center

4423 S. NC HIGHWAY 150, LEXINGTON, NC 27295

RETAIL SPACE FOR LEASE

FOR LEASE

- Retail space available in busy Lexington Retail Center
- ±1,400 2,800 SF available
- Landlord is willing to subdivide
- Excellent demographics and strong visibility
- Lease Rate: \$1,600 \$2,800/Month, Modified Gross

**Comments** ±1,400 - 2,800 SF retail space available in the busy Lexington Retail Center. Landlord is willing to subdivide. Anchored by Dollar General, this location offers excellent demographics and strong visibility.