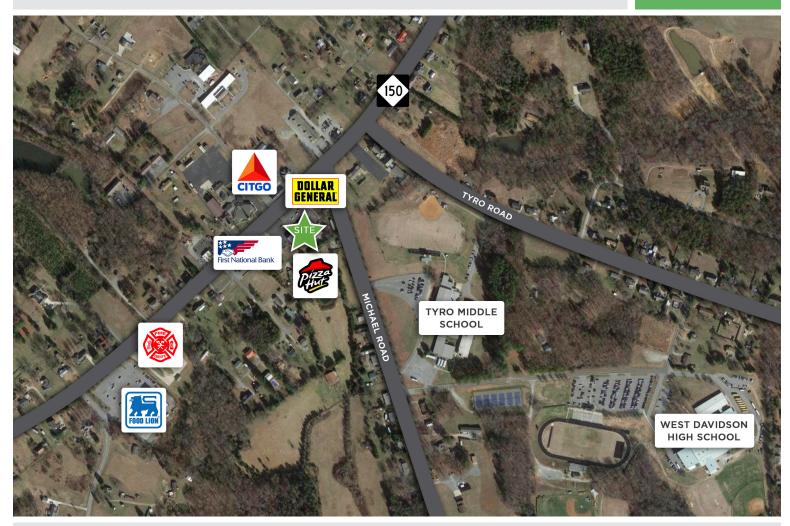

### Lexington Retail Center

4423 S. NC HIGHWAY 150, LEXINGTON, NC 27295

| RETAIL SPACE FOR LEASE                    |                 |                   | FOR LEASE         |
|-------------------------------------------|-----------------|-------------------|-------------------|
| 2020 DEMOGRAPHICS                         | 1 MILE          | 3 MILES           | 5 MILES           |
| POPULATION                                | 1,298           | 7,234             | 18,333            |
| TOTAL HOUSEHOLDS<br>AVG. HOUSEHOLD INCOME | 484<br>\$57,912 | 2,760<br>\$63,257 | 7,150<br>\$63,675 |

LOCATION Address 4423 S. NC Highway 150, Lexington, NC 27295 PROPERTY DETAILS **Property Type** Retail Available SF± 1,400 - 2,800 **Building SF±** 16,214 Year Built 2005 **Anchor Tenants** Dollar General & Pizza Hut UTILITIES Electrical Water/Sewer Duke Heat Electric City Air Yes TAX INFORMATION Zoning Tax PIN Tax Value HC \$1,082,660 **PRICING & TERMS** Lease Rate \$1,600 - \$2,800/Month Modified Gross Lease Type