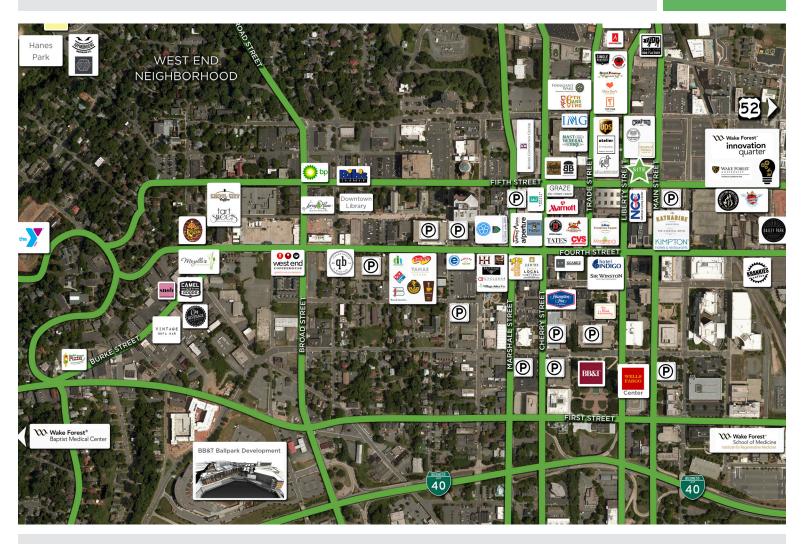

#### 501 N. Liberty Street

WINSTON-SALEM, NC 27101

3,005 SF DOWNTOWN OFFICE SUITE

FOR LEASE

Centrally located in downtown Winston-Salem, this recently renovated ground level office suite features beautiful heart pine floors, high ceilings, and abundant natural light. Great opportunity to lease turn-key office space in a prime downtown location.

#### 501 N. Liberty Street

WINSTON-SALEM, NC 27101

3,005 SF DOWNTOWN OFFICE SUITE

FOR LEASE

- 3,005 SF recently renovated, ground-level office suite
- Features heart pine floors, high ceilings, and abundant natural light
- Prime downtown location
- Rent: \$15.00 psf, Modified Gross

#### 501 N. Liberty Street

WINSTON-SALEM, NC 27101

3,005 SF DOWNTOWN OFFICE SUITE

FOR LEASE

| LOCATION         |                                                                                                                                                                                                                                                                |               |                |           |         |           |              |
|------------------|----------------------------------------------------------------------------------------------------------------------------------------------------------------------------------------------------------------------------------------------------------------|---------------|----------------|-----------|---------|-----------|--------------|
| Address          | 501 N. Liberty Street Winston-Salem, NC 27101                                                                                                                                                                                                                  |               |                |           |         |           |              |
| PROPERTY DETAILS |                                                                                                                                                                                                                                                                |               |                |           |         |           |              |
| Property Type    | Office                                                                                                                                                                                                                                                         | Office sf ±   | 3,005          | # Floors  | 1       | Restrooms | 2            |
| Property Class   | A                                                                                                                                                                                                                                                              | Parking       | Garage         | Elevator  | No      | Flooring  | Heart Pine   |
| UTILITIES        |                                                                                                                                                                                                                                                                |               |                |           |         |           |              |
| Electrical       | Duke                                                                                                                                                                                                                                                           | Water/Sewer   | City           | Heat      | Central | Air       | Central      |
| TAX INFORMATION  |                                                                                                                                                                                                                                                                |               |                |           |         |           |              |
| Zoning           | СВ                                                                                                                                                                                                                                                             | Tax Block/Lot |                | Tax Value |         | Tax PIN   | 6835-27-2604 |
| PRICING & TERMS  |                                                                                                                                                                                                                                                                |               |                |           |         |           |              |
| Lease Rate       | \$15.00                                                                                                                                                                                                                                                        | Lease Type    | Modified Gross |           |         |           |              |
|                  |                                                                                                                                                                                                                                                                |               |                |           |         |           |              |
| Comments         | Centrally located in downtown Winston-Salem, this recently renovated ground level office suite features beautiful heart pine floors, high ceilings, and abundant natural light. Great opportunity to lease turn-key office space in a prime downtown location. |               |                |           |         |           |              |