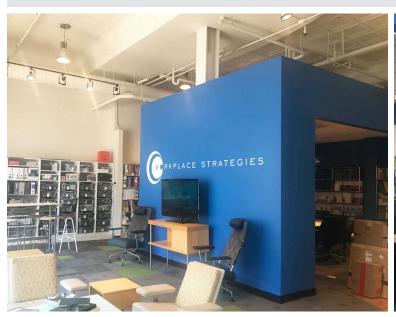

#### 501 N. Liberty Street

WINSTON-SALEM, NC 27101

3,005 SF DOWNTOWN OFFICE SUITE

FOR LEASE

Centrally located in downtown Winston-Salem, this recently renovated ground level office suite features beautiful heart pine floors, high ceilings, and abundant natural light. Great opportunity to lease turn-key office space in a prime downtown location.

#### 501 N. Liberty Street

WINSTON-SALEM, NC 27101

3,005 SF DOWNTOWN OFFICE SUITE

FOR LEASE

- 3,005 SF recently renovated, ground-level office suite
- Features heart pine floors, high ceilings, and abundant natural light
- Prime downtown location
- Rent: \$15.00 psf, Modified Gross