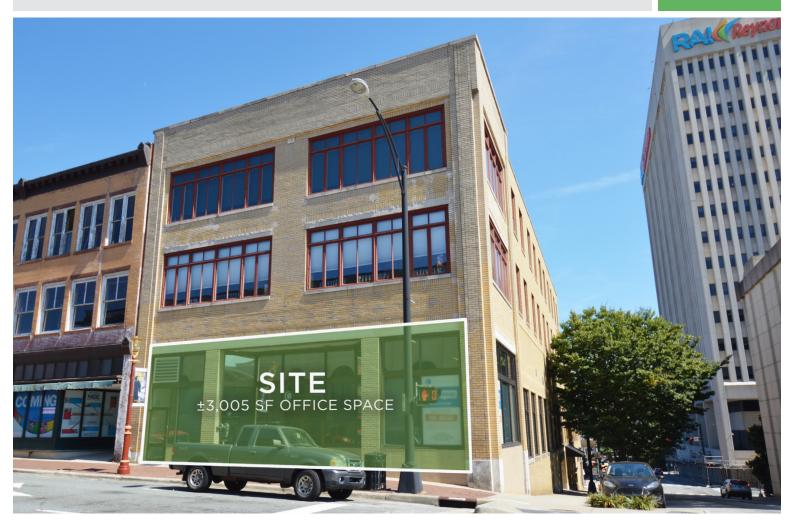

#### 501 N. Liberty Street

WINSTON-SALEM, NC 27101

3,005 SF DOWNTOWN OFFICE SUITE

FOR LEASE

Centrally located in downtown Winston-Salem, this recently renovated ground level office suite features beautiful heart pine floors, high ceilings, and abundant natural light. Great opportunity to lease turn-key office space in a prime downtown location.

#### 501 N. Liberty Street

WINSTON-SALEM, NC 27101

3,005 SF DOWNTOWN OFFICE SUITE

FOR LEASE

- 3,005 SF recently renovated, ground-level office suite
- Features heart pine floors, high ceilings, and abundant natural light
- Prime downtown location
- Rent: \$15.00 psf, Modified Gross

#### 501 N. Liberty Street

WINSTON-SALEM, NC 27101

3,005 SF DOWNTOWN OFFICE SUITE

FOR LEASE

| LOCATION         |                                                                                                                                                                                                                                                                |               |                |           |         |           |              |
|------------------|----------------------------------------------------------------------------------------------------------------------------------------------------------------------------------------------------------------------------------------------------------------|---------------|----------------|-----------|---------|-----------|--------------|
| Address          | 501 N. Liberty Street Winston-Salem, NC 27101                                                                                                                                                                                                                  |               |                |           |         |           |              |
| PROPERTY DETAILS |                                                                                                                                                                                                                                                                |               |                |           |         |           |              |
| Property Type    | Office                                                                                                                                                                                                                                                         | Office sf ±   | 3,005          | # Floors  | 1       | Restrooms | 2            |
| Property Class   | A                                                                                                                                                                                                                                                              | Parking       | Garage         | Elevator  | No      | Flooring  | Heart Pine   |
| UTILITIES        |                                                                                                                                                                                                                                                                |               |                |           |         |           |              |
| Electrical       | Duke                                                                                                                                                                                                                                                           | Water/Sewer   | City           | Heat      | Central | Air       | Central      |
| TAX INFORMATION  |                                                                                                                                                                                                                                                                |               |                |           |         |           |              |
| Zoning           | СВ                                                                                                                                                                                                                                                             | Tax Block/Lot |                | Tax Value |         | Tax PIN   | 6835-27-2604 |
| PRICING & TERMS  |                                                                                                                                                                                                                                                                |               |                |           |         |           |              |
| Lease Rate       | \$15.00                                                                                                                                                                                                                                                        | Lease Type    | Modified Gross |           |         |           |              |
|                  |                                                                                                                                                                                                                                                                |               |                |           |         |           |              |
| Comments         | Centrally located in downtown Winston-Salem, this recently renovated ground level office suite features beautiful heart pine floors, high ceilings, and abundant natural light. Great opportunity to lease turn-key office space in a prime downtown location. |               |                |           |         |           |              |