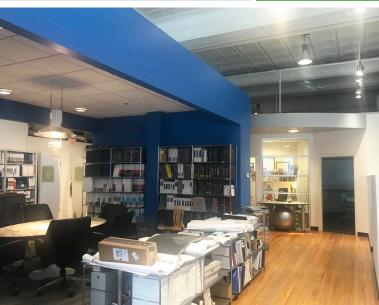

#### 501 N. Liberty Street

WINSTON-SALEM, NC 27101

3,005 SF DOWNTOWN OFFICE SUITE

FOR LEASE

Centrally located in downtown Winston-Salem, this recently renovated ground level office suite features beautiful heart pine floors, high ceilings, and abundant natural light. Great opportunity to lease turn-key office space in a prime downtown location.

#### 501 N. Liberty Street

WINSTON-SALEM, NC 27101

3,005 SF DOWNTOWN OFFICE SUITE

FOR LEASE

- 3,005 SF recently renovated, ground-level office suite
- Features heart pine floors, high ceilings, and abundant natural light
- Prime downtown location
- Rent: \$15.00 psf, Modified Gross