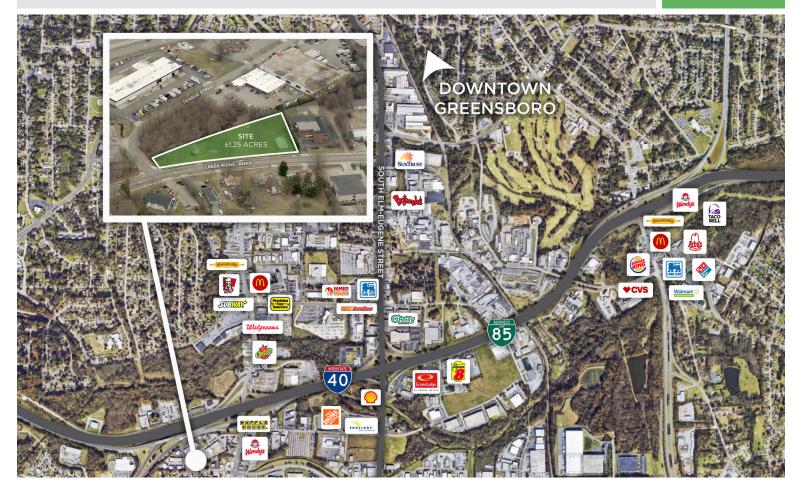

### 1.25 Acres on Creek Ridge Road

**GREENSBORO, NC 27406** 

PRIME FOR DEVELOPMENT

FOR SALE

Conveniently located near I-40 and Business I-85, this 1.25 acre flat site is ideal for development. The site is zoned LI and a 6,400 SF building proposal has already been approved by the City of Greensboro.

Conveniently located near I-40 and Business I-85, this 1.25 acre flat site is ideal for development. The site is zoned LI and a 6,400 SF building

The information contained herein has been taken from sources deemed to be reliable. Linville Team Partners makes no representation or warranties, expressed or implied, as to the accuracy of this information. All information in this document is subject to verification prior to purchase or lease.

• 1.25 acre parcel is conveniently located near I-40 and Business I-85

proposal has already been approved by the City of Greensboro.

- Flat site with 6,400 SF building proposal approved
- Zoned LI

Comments