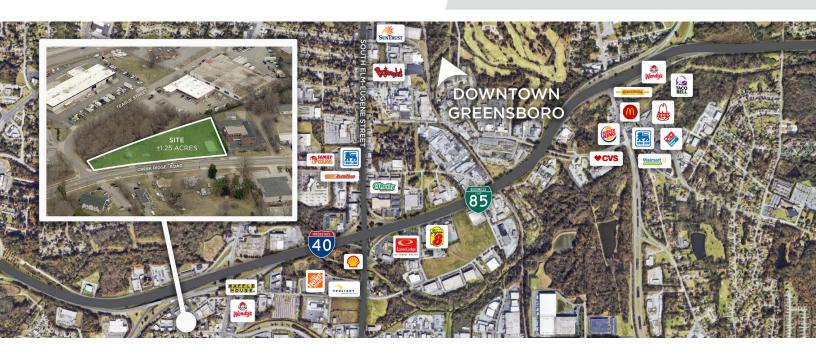

### DESCRIPTION

Conveniently located near I-40 and Business I-85, this 1.25 acre flat site is ideal for development. The site is zoned LI and a 6,400 SF building proposal has already been approved by the City of Greensboro.

#### DESCRIPTION

Conveniently located near I-40 and Business I-85, this 1.25 acre flat site is ideal for development. The site is zoned LI and a 6,400 SF building proposal has already been approved by the City of Greensboro.