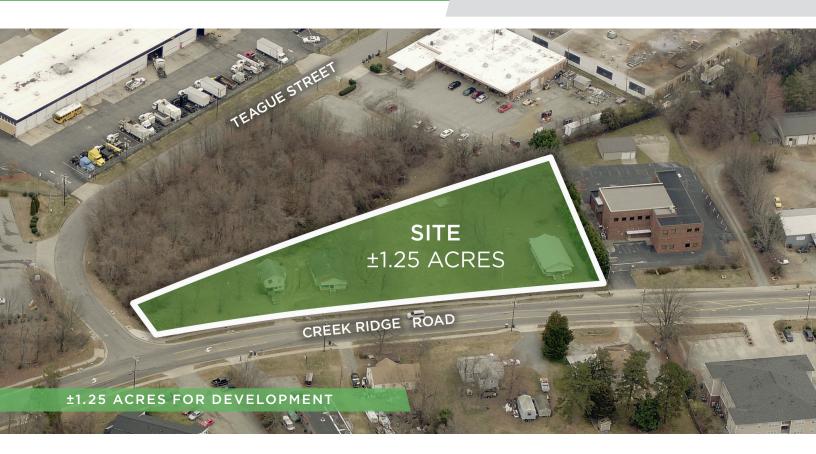

### **PROPERTY HIGHLIGHTS**

| PROPERTY TYPE | Land      |
|---------------|-----------|
| ACRES ±       | 1.25      |
| SALE PRICE    | \$198,000 |

### DESCRIPTION

Conveniently located near I-40 and Business I-85, this 1.25 acre flat site is ideal for development. The site is zoned LI and a 6,400 SF building proposal has already been approved by the City of Greensboro.

### **PROPERTY INFORMATION**

| PROPERTY TYPE     | Land      | ACRES ± | 1.25       |
|-------------------|-----------|---------|------------|
| FRONTAGE ±        | 420'      | ZONING  | LI         |
| TAX VALUE         | \$189,600 | ΤΑΧ ΡΙΝ | 7862303979 |
| ELECTRIC          | To Site   | WATER   | To Site    |
| TELECOMMUNICATION | To Site   | SEWER   | To Site    |

#### DESCRIPTION

Conveniently located near I-40 and Business I-85, this 1.25 acre flat site is ideal for development. The site is zoned LI and a 6,400 SF building proposal has already been approved by the City of Greensboro.