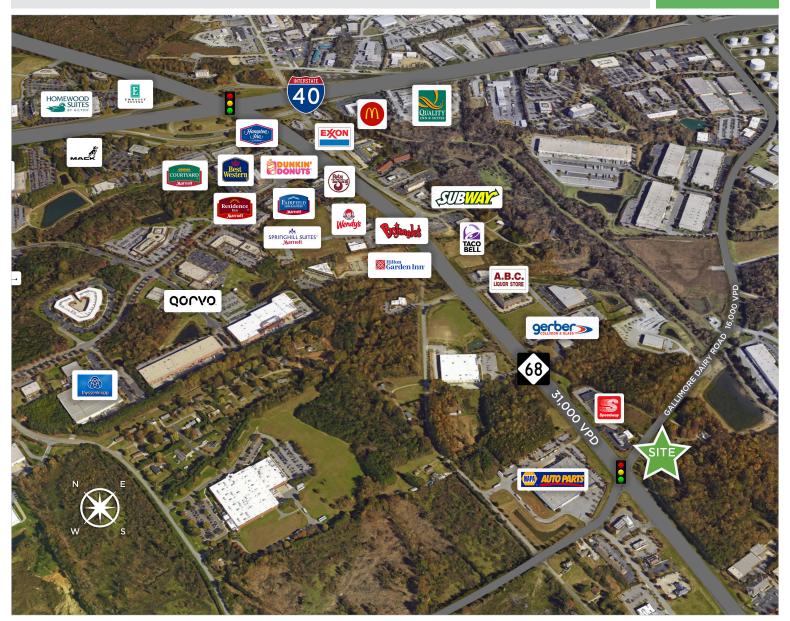

### 515-517 Gallimore Dairy Road

**GREENSBORO, NC 27409** 

±2 ACRES SITE FOR SALE

Comprised of two adjacent properties totaling 2 acres. Located at the signalized intersection of Highway 68 and Gallimore Dairy Road. Approximately 31,000 VPD on Highway 68 and 16,000 VPD along Gallimore Dairy Road. The properties can be purchased individually. Perfect location for retail redevelopment.

### 515-517 Gallimore Dairy Road

**GREENSBORO, NC 27409** 

±2 ACRES SITE FOR SALE

|                  | mately 31,00                                                                                                                                  | v 1 1            | _         |            | 0                       |               | s can be purchased individually. Perfect location |  |
|------------------|-----------------------------------------------------------------------------------------------------------------------------------------------|------------------|-----------|------------|-------------------------|---------------|---------------------------------------------------|--|
| Comments         | Comments Comprised of two adjacent properties totaling 2 acres. Located at the signalized intersection of Highway 68 and Gallimore Dairy Road |                  |           |            |                         |               |                                                   |  |
| Price            | \$650,000                                                                                                                                     | Terms            | ·         |            |                         |               |                                                   |  |
| PRICING & TERMS  |                                                                                                                                               |                  |           |            |                         |               |                                                   |  |
| Zoning           | CO & AG                                                                                                                                       | Tax Value        | \$256,600 | Tax PIN(s) | 7814632668 & 7814634701 |               |                                                   |  |
| TAX INFORMATION  |                                                                                                                                               |                  |           |            |                         |               |                                                   |  |
| Electrical       |                                                                                                                                               | Sewer            |           | Water      |                         | Gas           |                                                   |  |
| UTILITIES        |                                                                                                                                               |                  |           |            |                         |               |                                                   |  |
| Property Type    | Land                                                                                                                                          | Property Subtype | Retail    | Acres ±    | 2                       | Road Frontage | 180' on Hwy 68, 380' on Gallimore Dairy Rd.       |  |
| PROPERTY DETAILS |                                                                                                                                               |                  |           |            |                         |               |                                                   |  |
| Address          | 515-517 Gallimore Dairy Road, Greensboro, NC 27409                                                                                            |                  |           |            |                         |               |                                                   |  |
| LOCATION         |                                                                                                                                               |                  |           |            |                         |               |                                                   |  |

- ±2 Acres in Greensboro, NC
- Fronting Highway 68 and Gallimore Dairy Road
- 31,000 VPD on Highway 68
- Properties can be purchased individually
- Sales Price: \$650,000