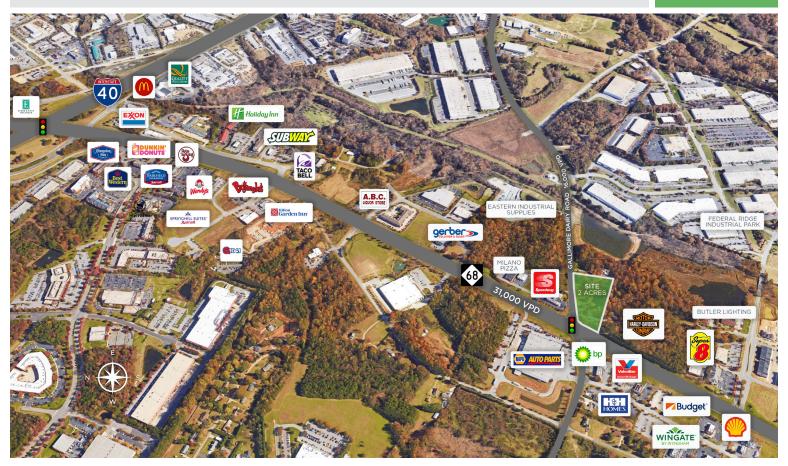

### 515-517 Gallimore Dairy Road

**GREENSBORO, NC 27409** 

±2 ACRES SITE FOR SALE

Comprised of two adjacent properties totaling 2 acres. Located at the signalized intersection of Highway 68 and Gallimore Dairy Road. Approximately 31,000 VPD on Highway 68 and 16,000 VPD along Gallimore Dairy Road. The properties can be purchased individually. Perfect location for retail redevelopment.

### 515-517 Gallimore Dairy Road

**GREENSBORO, NC 27409** 

±2 ACRES SITE FOR SALE

|                  | mately 31,00                                                                                                                                  | v 1 1            | _         |            | 0                       |               | s can be purchased individually. Perfect location |  |
|------------------|-----------------------------------------------------------------------------------------------------------------------------------------------|------------------|-----------|------------|-------------------------|---------------|---------------------------------------------------|--|
| Comments         | Comments Comprised of two adjacent properties totaling 2 acres. Located at the signalized intersection of Highway 68 and Gallimore Dairy Road |                  |           |            |                         |               |                                                   |  |
| Price            | \$650,000                                                                                                                                     | Terms            | ·         |            |                         |               |                                                   |  |
| PRICING & TERMS  |                                                                                                                                               |                  |           |            |                         |               |                                                   |  |
| Zoning           | CO & AG                                                                                                                                       | Tax Value        | \$256,600 | Tax PIN(s) | 7814632668 & 7814634701 |               |                                                   |  |
| TAX INFORMATION  |                                                                                                                                               |                  |           |            |                         |               |                                                   |  |
| Electrical       |                                                                                                                                               | Sewer            |           | Water      |                         | Gas           |                                                   |  |
| UTILITIES        |                                                                                                                                               |                  |           |            |                         |               |                                                   |  |
| Property Type    | Land                                                                                                                                          | Property Subtype | Retail    | Acres ±    | 2                       | Road Frontage | 180' on Hwy 68, 380' on Gallimore Dairy Rd.       |  |
| PROPERTY DETAILS |                                                                                                                                               |                  |           |            |                         |               |                                                   |  |
| Address          | 515-517 Gallimore Dairy Road, Greensboro, NC 27409                                                                                            |                  |           |            |                         |               |                                                   |  |
| LOCATION         |                                                                                                                                               |                  |           |            |                         |               |                                                   |  |

- ±2 Acres in Greensboro, NC
- Fronting Highway 68 and Gallimore Dairy Road
- 31,000 VPD on Highway 68
- Properties can be purchased individually
- Sales Price: \$650,000