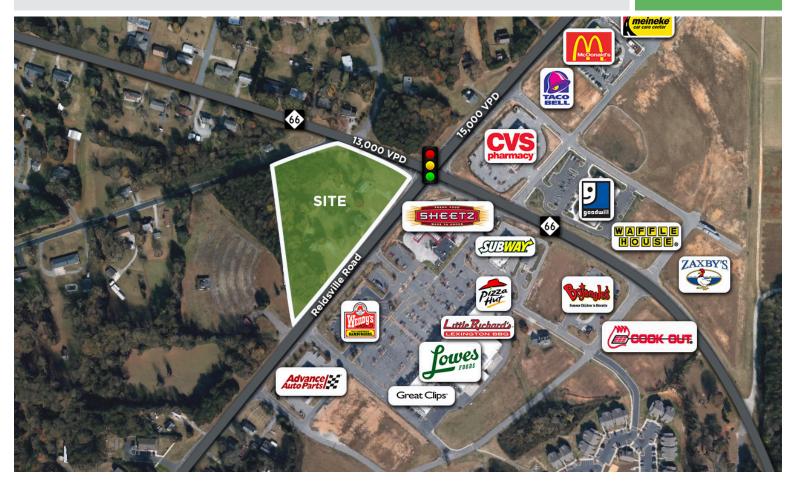

## ±3.76 Acres on Reidsville Road

WALKERTOWN, NC 27051

LAND AVAILABLE FOR DEVELOPMENT

FOR SALE

This site offers a prime redevelopment opportunity. Situated at the signalized corner of Highway 66 and Reidsville Road, this highly visible  $\pm 3.76$  acre tract would be appealing to a wide variety of retailers.

| LOCATION       |                       |                                                                                                                                                                                                                |                |            |                |  |  |
|----------------|-----------------------|----------------------------------------------------------------------------------------------------------------------------------------------------------------------------------------------------------------|----------------|------------|----------------|--|--|
| Address        | 5191 Reidsville Road, | 5191 Reidsville Road, Walkertown, NC 27051                                                                                                                                                                     |                |            |                |  |  |
| PROPERTY DETA  | AILS                  |                                                                                                                                                                                                                |                |            |                |  |  |
| Property Type  | Land                  | Acres ±                                                                                                                                                                                                        | 3.76           |            |                |  |  |
| UTILITIES      |                       |                                                                                                                                                                                                                |                |            |                |  |  |
| Electrical     | Duke Energy           | Water                                                                                                                                                                                                          | Forsyth County | Sewer      | Forsyth County |  |  |
| TAX INFORMATI  | ON                    |                                                                                                                                                                                                                |                |            |                |  |  |
| Zoning         | Residential           | Тах Мар                                                                                                                                                                                                        | 002138-03587   | Tax PIN(s) | 6868-40-0885   |  |  |
| PRICING & TERM | IS                    |                                                                                                                                                                                                                |                |            |                |  |  |
| Sales Price    | \$790,000             | \$790,000                                                                                                                                                                                                      |                |            |                |  |  |
|                |                       |                                                                                                                                                                                                                |                |            |                |  |  |
| Comments       |                       | This site offers a prime redevelopment opportunity. Situated at the signalized corner of Highway 66 and Reidsville Road, this highly visib ±3.76 acre tract would be appealing to a wide variety of retailers. |                |            |                |  |  |

- ±3.76 acre tract prime for development
- Situated at the signalized corner of Highway 66 and Reidsville Road
- Tremendous visibility
- Appealing to a wide variety of retailers
- Sales Price: \$790,000