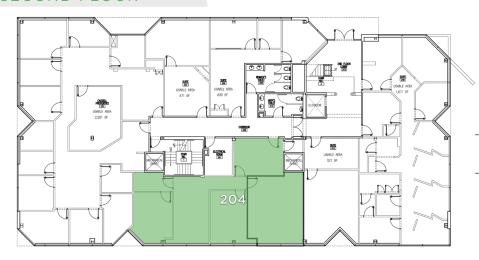

air filtration system, fob security cameras and access, ample parking, and close proximity to restaurants and shopping. Space can be built out to accommodate specific needs of Tenant.



### KATIE HAYES

- Katie@LTPcommercial.com
- M 336.473.0206
- P 336.724.1715

### **NICK GONZALEZ**

- E Nick@LTPcommercial.com
- P 336.724.1715

FOR LEASE | BUILDING B, GREENSBORO, NC 27410

# Linville Team Partners

COMMERCIAL REAL ESTATE

#### FIRST FLOOR



| SUITE INFORMATION |                                        |  |
|-------------------|----------------------------------------|--|
| SUITE 100         | ±2,479 SF<br>(shell space)             |  |
| SUITE 103         | ±170 SF                                |  |
| SUITE 106         | ±1,714 SF<br>(available mid July 2024) |  |

#### SECOND FLOOR



#### **SUITE INFORMATION**

**SUITE 204** ±1,517 SF

#### THIRD FLOOR



#### **SUITE INFORMATION**

SUITE 300

±2,468 SF (second gen dental space)

FOR LEASE | BUILDING B, GREENSBORO, NC 27410

## Linville Team Partners

COMMERCIAL REAL ESTATE





## **KEY FEATURES**

- Tranquil park-like office setting
- New flooring, a new HVAC system, air filtration system, fob security cameras and access
- Ample parking
- Lease Rate: \$22.00, Full Service (Excludes Janitorial)



FOR LEASE | BUILDING B, GREENSBORO, NC 27410



COMMERCIAL REAL ESTATE



### PROPERTY INFORMATION

| PROPERTY TYPE  | Office/Medical | ACRES     | 1.58        |
|----------------|----------------|-----------|-------------|
| AVAILABLE SF ± | 170 - 2,479    | RESTROOMS | 6           |
| BUILDING SF ±  | 26,899         | PA