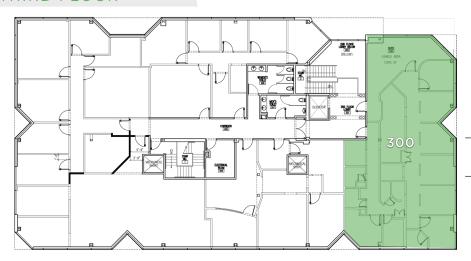

#### THIRD FLOOR

#### **SUITE INFORMATION**

SUITE 300

±2,468 SF (second gen dental space)

FOR LEASE | BUILDING B, GREENSBORO, NC 27410