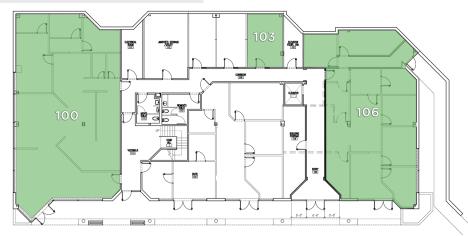

#### FIRST FLOOR

| SUITE INFORMATION |                                        |  |
|-------------------|----------------------------------------|--|
| SUITE 100         | ±2,479 SF<br>(shell space)             |  |
| SUITE 103         | ±170 SF                                |  |
| SUITE 106         | ±1,714 SF<br>(available mid July 2024) |  |