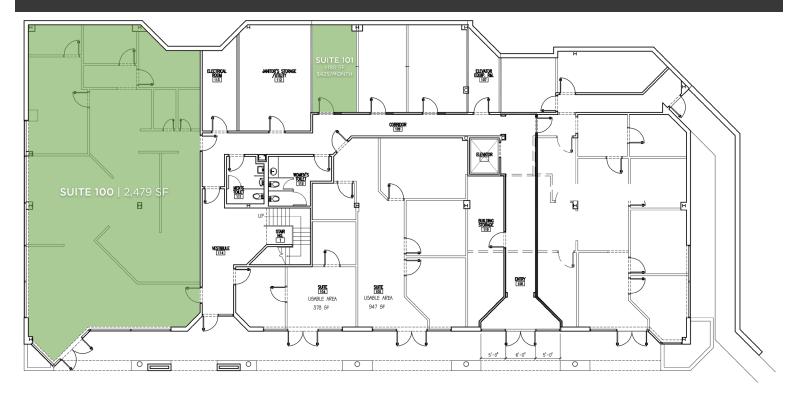

#### FIRST FLOOR PLAN

5509-B W. FRIENDLY AVENUE, GREENSBORO, NC 27410

TO LEARN MORE ABOUT THIS PROPERTY, CONTACT:

Nick Gonzalez

Nick@LTPcommercial.com

Sarah Beth Ruffin

Sarah Beth @LTP commercial.com

COMMERCIAL REAL ESTATE

#### PROPERTY OVERVIEW **Address** 5509-B W. Friendly Avenue, Greensboro, NC 27410 Available SF **Property Type** Office Year Built 1987 180 - 2,479 Building Size ± 26,899 Land Size (Acres) 1.58 # of Floors Elevator Restrooms 6 Yes **Parking** 105+ Spaces