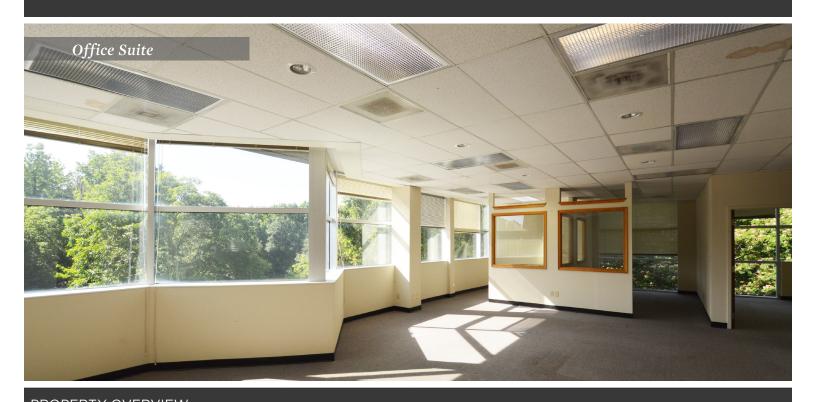

#### PROPERTY OVERVIEW **Address** 5509-B W. Friendly Avenue, Greensboro, NC 27410 Available SF **Property Type** Office Year Built 1987 180 - 2,479 Building Size ± 26,899 Land Size (Acres) 1.58 # of Floors Elevator Restrooms 6 Yes **Parking** 105+ Spaces