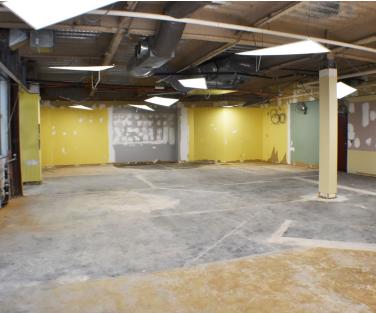

| LEASE INFORMATION |                                                                                                                                                                                                                                                                                                                                                                                                          |            |                                    |
|-------------------|----------------------------------------------------------------------------------------------------------------------------------------------------------------------------------------------------------------------------------------------------------------------------------------------------------------------------------------------------------------------------------------------------------|------------|------------------------------------|
| Lease Rate        | \$15.00                                                                                                                                                                                                                                                                                                                                                                                                  | Lease Type | Full Service (Excludes Janitorial) |
| Description       | ±180 - 2,479 SF available office space in popular Northwest Guilford County in the Guilford College and Quaker Village shopping area. This park-like office setting offers some recent updates such as new flooring, a new HVAC system, ample parking, and close proximity to restaurants and shopping. Ground level private entry retail-like space available as well as second floor available suites. |            |                                    |