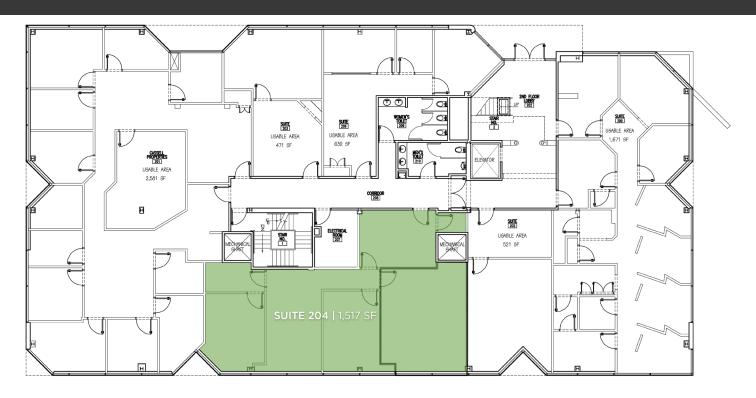

#### FIRST FLOOR PLAN

5509-B W. FRIENDLY AVENUE, GREENSBORO, NC 27410

TO LEARN MORE ABOUT THIS PROPERTY, CONTACT:

Nick Gonzalez

Nick@LTPcommercial.com

Sarah Beth Ruffin

Sarah Beth @LTP commercial.com

COMMERCIAL REAL ESTATE

#### SECOND FLOOR PLAN

5509-B W. FRIENDLY AVENUE, GREENSBORO, NC 27410

TO LEARN MORE ABOUT THIS PROPERTY, CONTACT:

Nick Gonzalez

Nick@LTPcommercial.com

Sarah Beth Ruffin

SarahBeth@LTPcommercial.com

COMMERCIAL REAL ESTATE