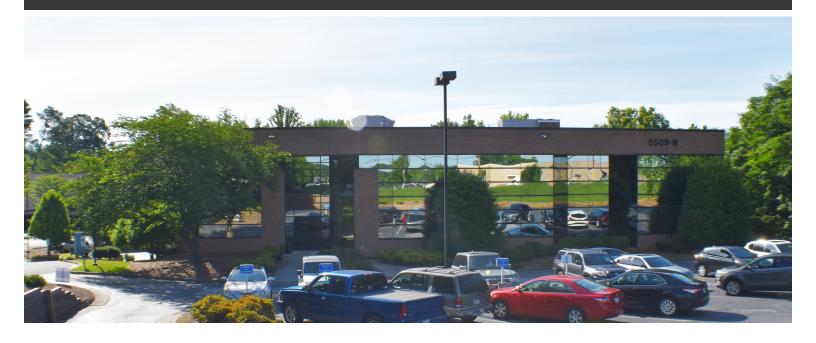

### 5509 W. FRIENDLY AVENUE

BUILDING B, GREENSBORO, NC 27410

TO LEARN MORE ABOUT THIS PROPERTY, CONTACT:

#### PROPERTY OVERVIEW **Address** 5509-B W. Friendly Avenue, Greensboro, NC 27410 Available SF **Property Type** Office Year Built 1987 180 - 2,479 Building Size ± 26,899 Land Size (Acres) 1.58 # of Floors Elevator Restrooms 6 Yes **Parking** 105+ Spaces