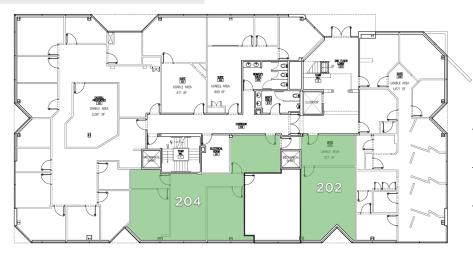

#### SECOND FLOOR

| CULTE | INFORM | ATION |
|-------|--------|-------|
| SUILE | INFORM | ATION |

| SUITE 202 | ±698 SF   |
|-----------|-----------|
| SUITE 204 | ±1,517 SF |