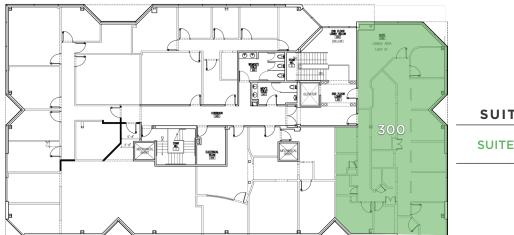

#### THIRD FLOOR

#### SUITE INFORMATION

**SUITE 300** 

±2,468 SF (second gen dental space)

LTPCOMMERCIAL.COM • 336.724.1715

FOR LEASE | BUILDING B, GREENSBORO, NC 27410