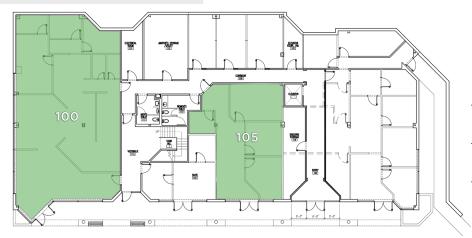

#### FIRST FLOOR

| SUITE INFORMATION |                            |  |
|-------------------|----------------------------|--|
| SUITE 100         | ±2,479 SF<br>(shell space) |  |
| SUITE 105         | ±1,098 SF                  |  |