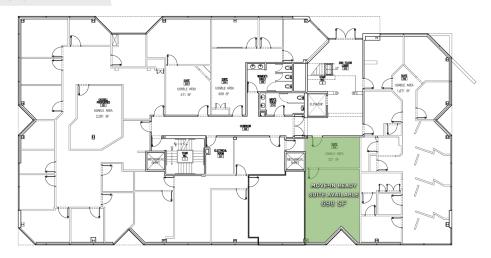

tem, fob security cameras and access, ample parking, and close proximity to restaurants and shopping. Space can be built out to accommodate specific needs of Tenant.



## KATIE MEALKA

- Katie@LTPcommercial.com
- M 336.473.0206
- P 336.724.1715

## **NICK GONZALEZ**

- **E** Nick@LTPcommercial.com
- м 305.979.3440
- P 336.724.1715

FOR LEASE | BUILDING B, GREENSBORO, NC 27410

## Linville Team Partners

COMMERCIAL REAL ESTATE





## **KEY FEATURES**

- Tranquil park-like office setting
- New flooring, a new HVAC system, air filtration system, fob security cameras and access
- 4 spaces available
- Lease Rate: \$22.00, Full Service (Excludes Janitorial)



FOR LEASE | BUILDING B, GREENSBORO, NC 27410

# Linville Team Partners

COMMERCIAL REAL ESTATE

#### FIRST FLOOR



#### SECOND FLOOR



#### THIRD FLOOR



FOR LEASE | BUILDING B, GREENSBORO, NC 27410



COMMERCIAL REAL ESTATE



### PROPERTY INFORMATION

| PROPERTY TYPE  | Office/Medical | ACRES     | 1.58        |
|----------------|----------------|-----------|-------------|
| AVAILABLE SF ± | 546 - 2,479    | RESTROOMS | 6           |
| BUILDING SF ±  | 26,899         | PARKING   | 105+ Spaces |
| FLOORS         | 3              | ELEVATOR  | Yes         |

### **PRICING & TERMS**

| LEASE RATE | \$22.00 | LEASE TYPE | Full Service (Excludes Janitorial) |
|------------|---------|------------|------------------------------------|

### **DESCRIPTION**

Central location in Northwest Guilford County convenient to Guilford College and Quaker Village shopping area. This tranquil park-like office setting offers significant c