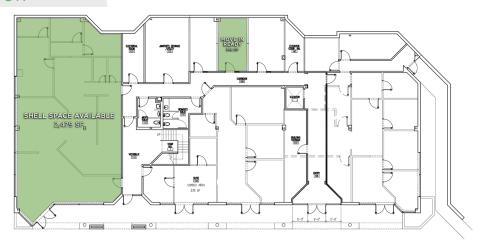

m, air filtration system, fob security cameras and access, ample parking, and close proximity to restaurants and shopping. Space can be built out to accommodate specific needs of Tenant.



## KATIE MEALKA

- Katie@LTPcommercial.com
- M 336.473.0206
- P 336.724.1715

## **NICK GONZALEZ**

- **E** Nick@LTPcommercial.com
- м 305.979.3440
- P 336.724.1715

FOR LEASE | BUILDING B, GREENSBORO, NC 27410

## Linville Team Partners

COMMERCIAL REAL ESTATE





## **KEY FEATURES**

- Tranquil park-like office setting
- New flooring, a new HVAC system, air filtration system, fob security cameras and access
- 4 spaces available
- Lease Rate: \$22.00, Full Service (Excludes Janitorial)



FOR LEASE | BUILDING B, GREENSBORO, NC 27410

# Linville Team Partners

COMMERCIAL REAL ESTATE

#### FIRST FLOOR



#### SECOND FLOOR



#### THIRD FLOOR



FOR LEASE | BUILDING B, GREENSBORO, NC 27410



COMMERCIAL REAL ESTATE



### PROPERTY INFORMATION

| PROPERTY TYPE  | Office/Medical | ACRES     | 1.58        |
|----------------|----------------|-----------|-------------|
| AVAILABLE SF ± | 546 - 2,479    | RESTROOMS | 6           |
| BUILDING SF ±  | 26,899         | PARKING   | 105+ Spaces |
| FLOORS         | 3              | ELEVATOR  | Yes         |

### **PRICING & TERMS**

| LEASE RATE | \$22.00 | LEASE TYPE | Full Service (Excludes Janitorial) |
|------------|---------|------------|------------------------------------|

### **DESCRIPTION**

Central location in Northwest Guilford County convenient to Guilford College and Quaker Village shopping area. This tranquil park-like office setting