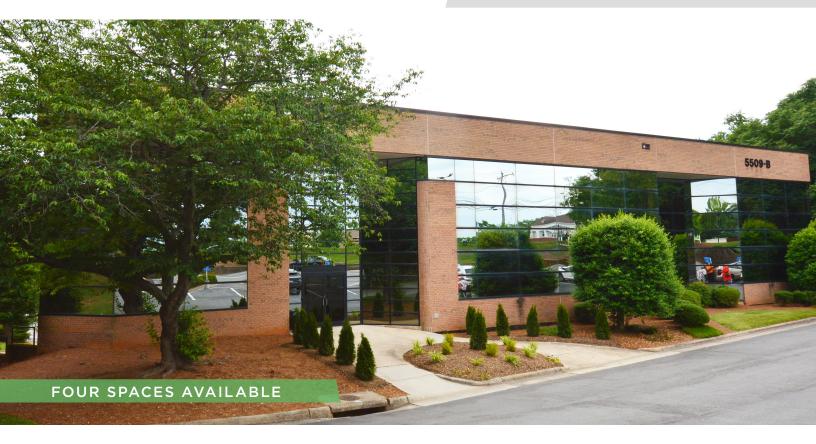

FOR LEASE | BUILDING B, GREENSBORO, NC 27410

### PROPERTY HIGHLIGHTS

| PROPERTY TYPE    | Office                |
|------------------|-----------------------|
| SPACES AVAILABLE | 4                     |
| AVAILABLE SF ±   | 546 - 2,479           |
| LEASE RATE       | \$22.00, Full Service |

#### **DESCRIPTION**

Central location in Northwest Guilford County convenient to Guilford College and Quaker Village shopping area. This tranquil park-like office setting offers significant capital improvements such as new flooring, a new HVAC system, air filtration system, fob security cameras and access, ample parking, and close proximity to restaurants and shopping. Space can be built out to accommodate specific needs of Tenant.

## **KEY FEATURES**

- Tranquil park-like office setting
- New flooring, a new HVAC system, air filtration system, fob security cameras and access
- 4 spaces available
- Lease Rate: \$22.00, Full Service (Excludes Janitorial)