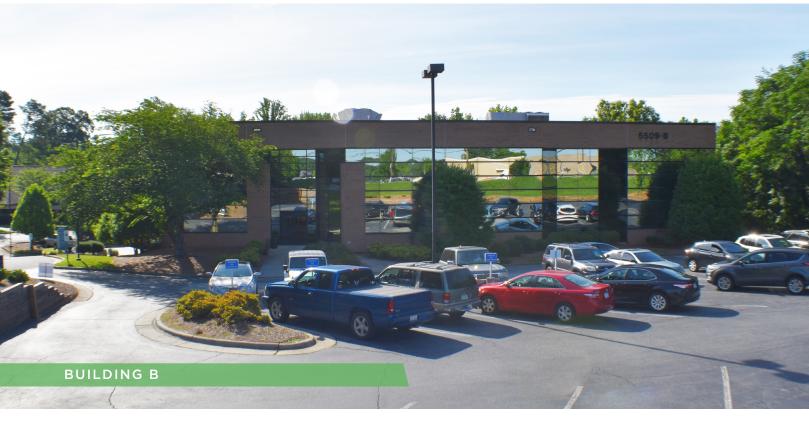

# 5509 W. FRIENDLY AVENUE

FOR LEASE | GREENSBORO, NC 27410

### **DESCRIPTION**

 $\pm 180$ - 2,479 SF available office space in popular Northwest Guilford County in the Guilford College and Quaker Village shopping area. This park-like office setting offers some recent updates such as new flooring, a new HVAC system, ample parking, and close proximity to restaurants and shopping. Ground level private entry retail-like space available as well as keyman office suite.