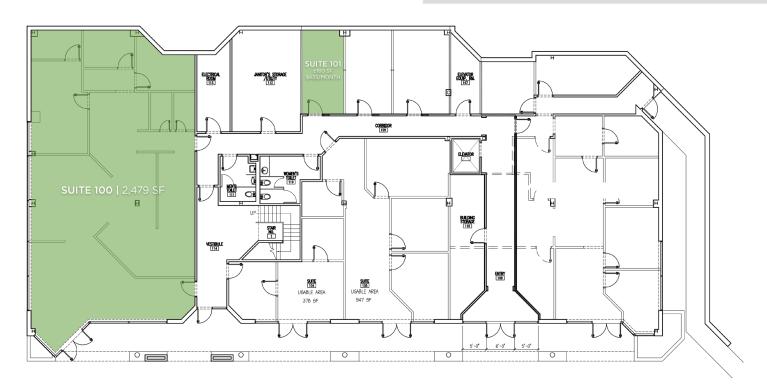

### PROPERTY HIGHLIGHTS

| Office                |
|-----------------------|
| ±180 - 2,479 SF       |
| \$15.00, Full Service |
|                       |

### **KEY FEATURES**

- ±180 2,479 SF available
- Park-like office setting
- New flooring, new HVAC system, ample parking
- Ground level private entry retail-like space available as well as keyman office suite
- Rent: \$15.00, Full Service (Excludes Janitorial)

### PROPERTY INFORMATION

| PROPERTY TYPE  | Office      | YEAR BUILT | 1987        |
|----------------|-------------|------------|-------------|
| AVAILABLE SF ± | 180 - 2,479 | ACRES      | 1.58        |
| BUILDING SF ±  | 26,899      | RESTROOMS  | 6           |
| FLOORS         | 3           | PARKING    | 105+ Spaces |
| ELEVATOR       | Yes         |            |             |