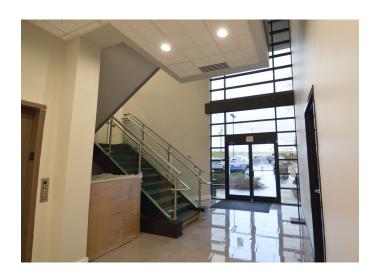

### **DESCRIPTION**

 $\pm 180$ - 2,479 SF available office space in popular Northwest Guilford County in the Guilford College and Quaker Village shopping area. This park-like office setting offers some recent updates such as new flooring, a new HVAC system, ample parking, and close proximity to restaurants and shopping. Ground level private entry retail-like space available as well as keyman office suite.

### **KEY FEATURES**

- ±180 2,479 SF available
- Park-like office setting
- New flooring, new HVAC system, ample parking
- Ground level private entry retail-like space available as well as keyman office suite
- Rent: \$15.00, Full Service (Excludes Janitorial)