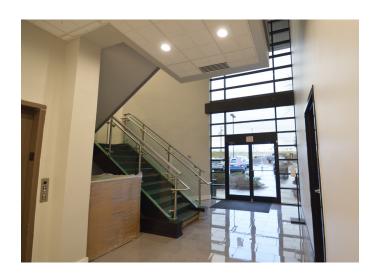

### **DESCRIPTION**

 $\pm 2,479$  SF of ground level, private entry retail-like space in popular Northwest Guilford County in the Guilford College and Quaker Village shopping area. This park-like office setting offers some recent updates such as new flooring, a new HVAC system, ample parking, and close proximity to restaurants and shopping. Space currently in shell condition and can be built out to accommodate specific needs of Tenant.

### **KEY FEATURES**

- ±2,479 SF available
- Park-like office setting
- New flooring, new HVAC system, ample parking
- Ground level private entry retail-like space available as well as keyman office suite
- Rent: \$15.00, Full Service (Excludes Janitorial)