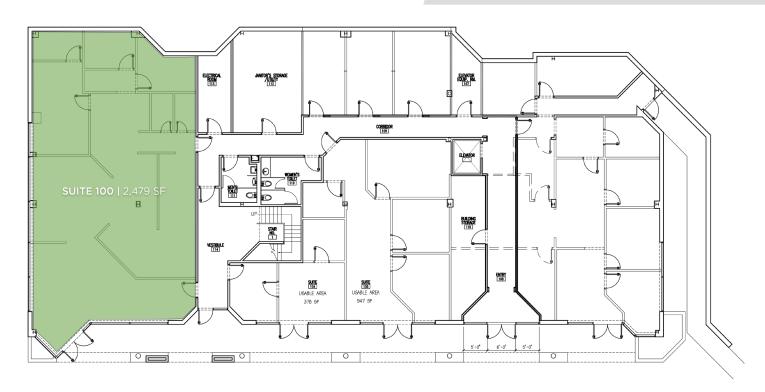

#### PROPERTY HIGHLIGHTS

| PROPERTY TYPE  | Office                |
|----------------|-----------------------|
| AVAILABLE SF ± | 2,479 SF              |
| LEASE RATE     | \$15.00, Full Service |

### **DESCRIPTION**

 $\pm 2,479$  SF of ground level, private entry retail-like space in popular Northwest Guilford County in the Guilford College and Quaker Village shopping area. This park-like office setting offers some recent updates such as new flooring, a new HVAC system, ample parking, and close proximity to restaurants and shopping. Space currently in shell condition and can be built out to accommodate specific needs of Tenant.

#### PROPERTY INFORMATION

| PROPERTY TYPE  | Office | YEAR BUILT | 1987        |
|----------------|--------|------------|-------------|
| AVAILABLE SF ± | 2,479  | ACRES      | 1.58        |
| BUILDING SF ±  | 26,899 | RESTROOMS  | 6           |
| FLOORS         | 3      | PARKING    | 105+ Spaces |
| ELEVATOR       | Yes    |            |             |