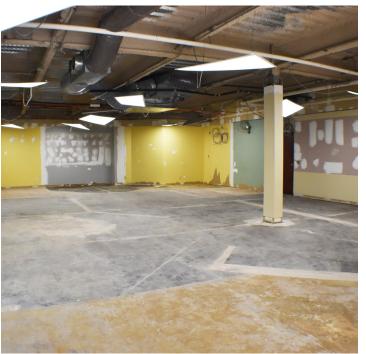

### **DESCRIPTION**

 $\pm 2,479$  SF of ground level, private entry retail-like space in popular Northwest Guilford County in the Guilford College and Quaker Village shopping area. This park-like office setting offers some recent updates such as new flooring, a new HVAC system, ample parking, and close proximity to restaurants and shopping. Space currently in shell condition and can be built out to accommodate specific needs of Tenant.

#### DESCRIPTION

 $\pm 2,479$  SF of ground level, private entry retail-like space in popular Northwest Guilford County in the Guilford College and Quaker Village shopping area. This park-like office setting offers some recent updates such as new flooring, a new HVAC system, ample parking, and close proximity to restaurants and shopping. Space currently in shell condition and can be built out to accommodate specific needs of Tenant.