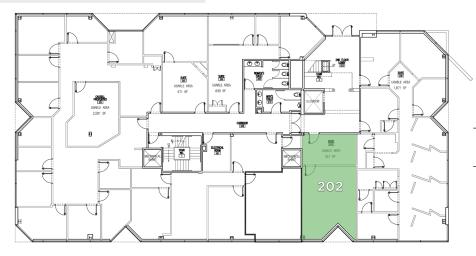

, fob security cameras and access, ample parking, and close proximity to restaurants and shopping. Space can be built out to accommodate specific needs of Tenant.



### KATIE MEALKA

- Katie@LTPcommercial.com
- м 336.473.0206
- **P** 336.724.1715

### NICK GONZALEZ

- Nick@LTPcommercial.com
- м 305.979.3440
- P 336.724.1715

FOR LEASE | BUILDING B, GREENSBORO, NC 27410

# Linville Team Partners

#### FIRST FLOOR



| SUITE INFORMATION |                            |  |  |  |
|-------------------|----------------------------|--|--|--|
| SUITE 100         | ±2,479 SF<br>(shell space) |  |  |  |
| <b>SUITE 102</b>  | ±182 SF                    |  |  |  |
| SUITE 103         | ±182 SF                    |  |  |  |
| SUITE 105         | ±1,098 SF                  |  |  |  |

#### SECOND FLOOR



SUITE INFORMATION

**SUITE 202** 

±698 SF

#### THIRD FLOOR



#### SUITE INFORMATION

SUITE 300

±2,468 SF (second gen dental space)



206 W. FOURTH STREET • WINSTON-SALEM • NORTH CAROLINA • 2710 LTPCOMMERCIAL.COM • 336.724.1715

FOR LEASE | BUILDING B, GREENSBORO, NC 27410

# Linville Team Partners

COMMERCIAL REAL ESTATE



## **KEY FEATURES**

- Tranquil park-like office setting
- New flooring, a new HVAC system, air filtration system, fob security cameras and access
- Ample parking
- Lease Rate: \$22.00, Full Service (Excludes Janitorial)
- Lease Rate (Suites 102 & 103):
  \$500/Month





206 W. FOURTH STREET • WINSTON-SALEM • NORTH CAROLINA • 2710 LTPCOMMERCIAL.COM • 336.724.1715

FOR LEASE | BUILDING B, GREENSBORO, NC 27410

# Linville Team Partners

COMMERCIAL REAL ESTATE



#