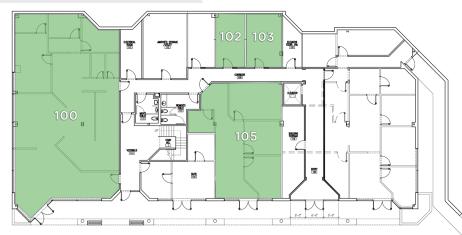

#### FIRST FLOOR

| SUITE INFORMATION |                            |  |  |  |
|-------------------|----------------------------|--|--|--|
| SUITE 100         | ±2,479 SF<br>(shell space) |  |  |  |
| <b>SUITE 102</b>  | ±182 SF                    |  |  |  |
| SUITE 103         | ±182 SF                    |  |  |  |
| SUITE 105         | ±1,098 SF                  |  |  |  |