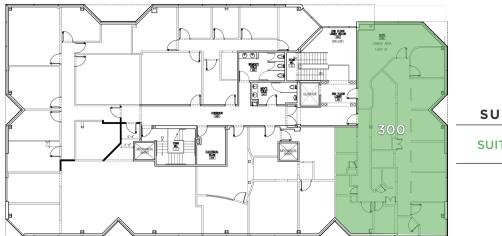

#### THIRD FLOOR

#### SUITE INFORMATION

SUITE 300

±2,468 SF (second gen dental space)

206 W. FOURTH STREET • WINSTON-SALEM • NORTH CAROLINA • 2710 LTPCOMMERCIAL.COM • 336.724.1715

FOR LEASE | BUILDING B, GREENSBORO, NC 27410