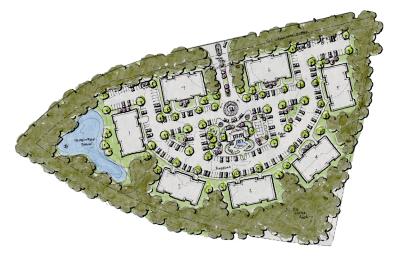

# 5640 INDIANA AVENUE

FOR SALE | WINSTON-SALEM, NC 27106

## Linville Team Partners

COMMERCIAL REAL ESTATE



### PROPERTY HIGHLIGHTS

| PROPERTY TYPE | Land      |
|---------------|-----------|
| ACRES ±       | 10.21     |
| SALE PRICE    | \$995,000 |

### **DESCRIPTION**

 $\pm 10.21$  acres for sale on Indiana Avenue. Ideally suited for multifamily or senior housing development. Preliminary site plan - 168 units and 285 parking spaces. Conveniently located near Historic Bethabara and is easily accessible from University Parkway and directly across from the Salemtowne retirement community.



CONCEPTUAL SITE PLAN - 168 UNITS, 285 PARKING SPACES

### **NICK GONZALEZ**

- Nick@LTPcommercial.com
- м 305.979.3440
- P 336.724.1715



# 5640 INDIANA AVENUE

FOR SALE | WINSTON-SALEM, NC 27106

### Linville Team Partners

COMMERCIAL REAL ESTATE



### **KEY FEATURES**

- ±10.21 acres for sale
- Conveniently located on Indiana Avenue
- Ideally suited for senior housing or multi-family development
- Sale Price: \$995,000



## 5640 INDIANA AVENUE

FOR SALE | WINSTON-SALEM, NC 27106



COMMERCIAL REAL ESTATE



### PROPERTY INFORMATION

| PROPERTY TYPE | Land            | PROPERTY SUBTYPE | Residential, Multi-Family |
|---------------|-----------------|------------------|---------------------------|
| ACRES ±       | 10.21           | ELECTRICAL       | Available                 |
| SEW