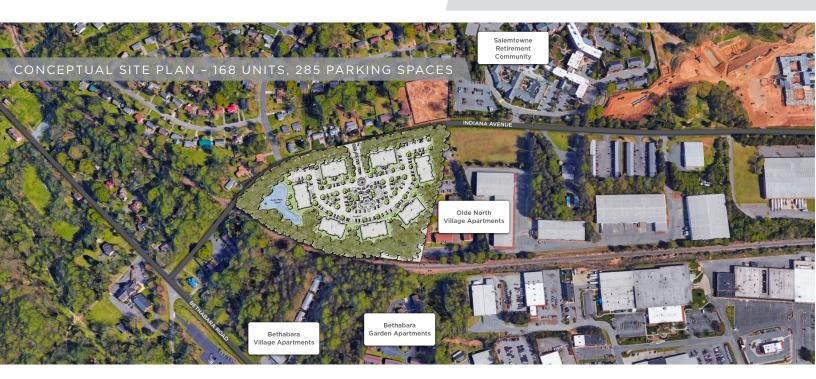

### **DESCRIPTION**

 $\pm 10.21$  acres for sale on Indiana Avenue. Ideally suited for multifamily or senior housing development. Preliminary site plan - 168 units and 285 parking spaces. Conveniently located near Historic Bethabara and is easily accessible from University Parkway and directly across from the Salemtowne retirement community.

CONCEPTUAL SITE PLAN - 168 UNITS, 285 PARKING SPACES