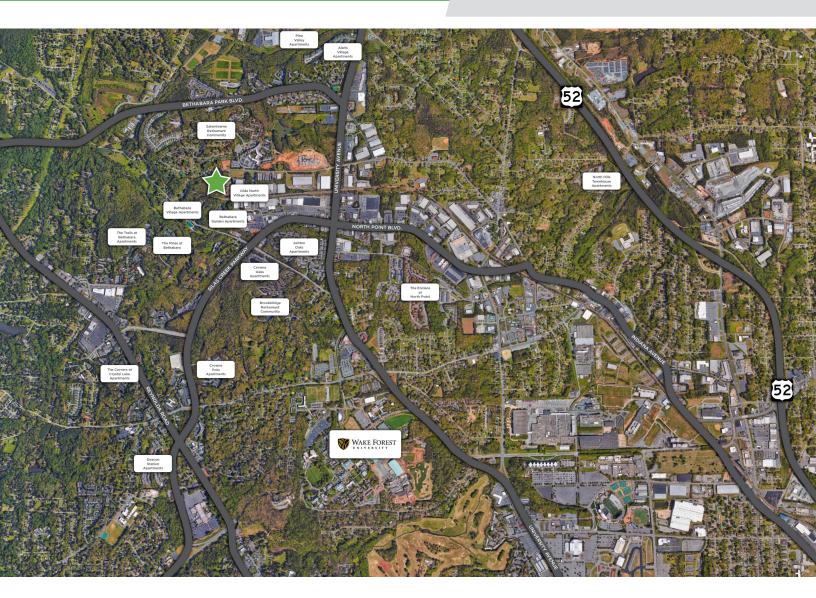

### **DESCRIPTION**

 $\pm 10.21$  acres for sale on Indiana Avenue. Ideally suited for multifamily or senior housing development. Preliminary site plan - 168 units and 285 parking spaces. Conveniently located near Historic Bethabara and is easily accessible from University Parkway and directly across from the Salemtowne retirement community.