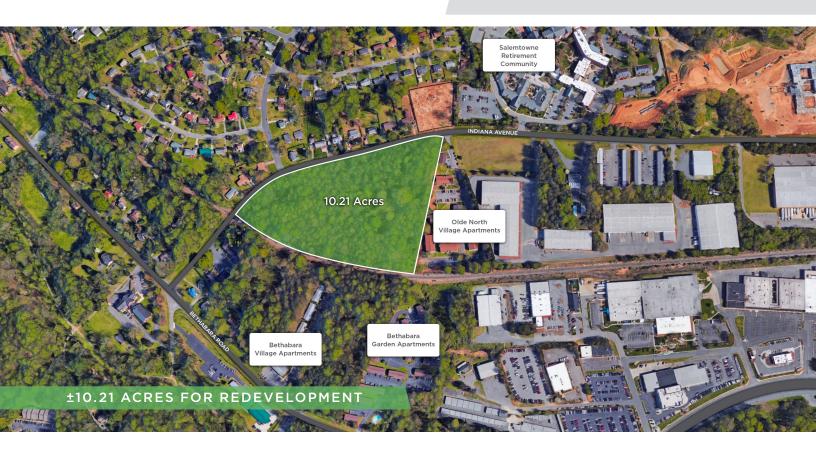

### **DESCRIPTION**

 $\pm 10.21$  acres for sale on Indiana Avenue. Ideally suited for multifamily or senior housing development. Preliminary site plan - 168 units and 285 parking spaces. Conveniently located near Historic Bethabara and is easily accessible from University Parkway and directly across from the Salemtowne retirement community.

### **KEY FEATURES**

- ±10.21 acres for sale
- Conveniently located on Indiana Avenue
- Ideally suited for senior housing or multi-family development
- Sale Price: \$995,000