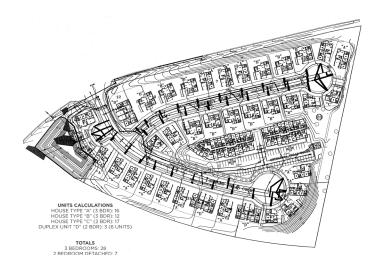

| 10.21     |
| SALE PRICE    | \$995,000 |

### **DESCRIPTION**

10.21± Acres for sale on Indiana Avenue. Ideally suited for senior housing or multifamily development, this is convenient to Historic Bethabara, and is easily accessible from University Parkway and directly across from the Salemtowne retirement community.



SAMPLE SITE PLAN

## **NICK GONZALEZ**

- Nick@LTPcommercial.com
- M 305.979.3440
- P 336.724.1715



# 5640 INDIANA AVE.

FOR SALE | WINSTON-SALEM, NC 27106

# Linville Team Partners

COMMERCIAL REAL ESTATE



### **KEY FEATURES**

- 10.21± Acres for sale
- Conveniently locat3ed on Indiana Avenue
- Ideally suited for senior housing or multi-family developemnt
- Sale Price: \$995,000



## 5640 INDIANA AVE.

FOR SALE | WINSTON-SALEM, NC 27106



COMMERCIAL REAL ESTATE





### PROPERTY INFORMATION

| PROPERTY TYPE | Land            | PROPERTY SUBTYPE | Residential, Multi-Family |
|---------------|-----------------|------------------|---------------------------|
| ACRES ±       | 10.21           | ELECTRICAL       | Available                 |
| SEWER         | Available       | WATER            | Available                 |
| ZONING        | RM18-S          | TAX BLOCK/LOT    | 3453103                   |
| TAX PIN       | 6817-97-0305.00 | TAX VALUE        | \$366,700                 |

### **PRICING & TERMS**

| SALE PRICE | \$995,000       | PRICE/ACRE | \$97,453.47 |
|------------|-----------------|------------|-------------|
|            | * : : - / : - : |            | ** : / : :  |

#### **DESCRIPTION**

 $10.21 \pm A cres for sale on Indiana \ Av