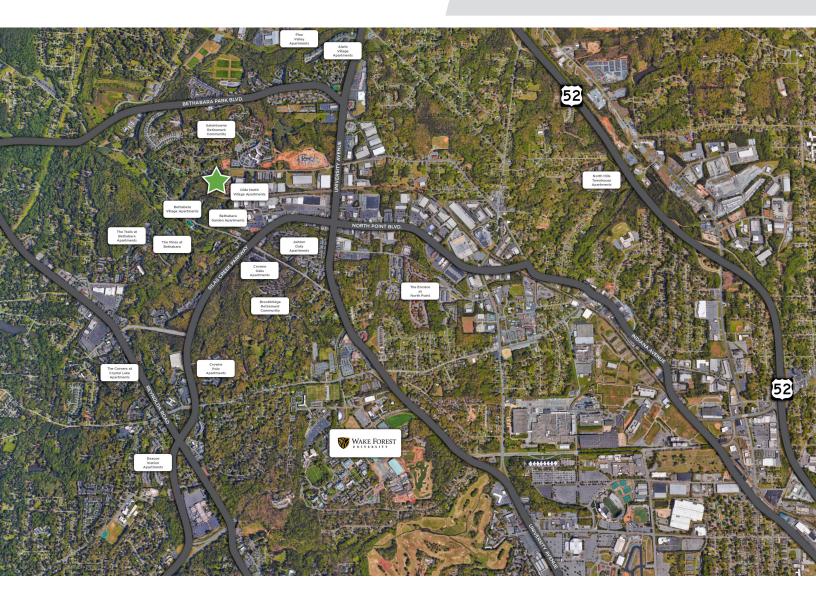

### **DESCRIPTION**

10.21± Acres for sale on Indiana Avenue. Ideally suited for senior housing or multifamily development, this is convenient to Historic Bethabara, and is easily accessible from University Parkway and directly across from the Salemtowne retirement community.

#### **DESCRIPTION**

 $10.21 \pm A cres for sale on Indiana \ Avenue. \ Ideally suited for senior housing or multifamily development, this is convenient to Historic Bethabara, and is easily accessible from University Parkway and directly across from the Salemtowne retirement community.$ 