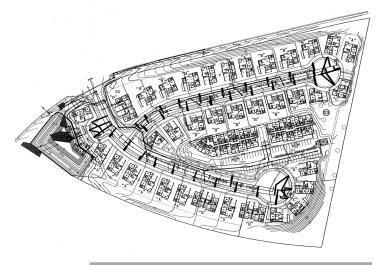

## 5640 INDIANA AVE.

FOR SALE | WINSTON-SALEM, NC 27106

## Linville Team Partners

COMMERCIAL REAL ESTATE



### PROPERTY HIGHLIGHTS

| PROPERTY TYPE | Land      |
|---------------|-----------|
| ACRES ±       | 10.21     |
| SALE PRICE    | \$995,000 |

### **DESCRIPTION**

10.21± Acres for sale on Indiana Avenue. Ideally suited for senior housing or multifamily development, this is convenient to Historic Bethabara, and is easily accessible from University Parkway and directly across from the Salemtowne retirement community.



SAMPLE SITE PLAN

## **NICK GONZALEZ**

- Nick@LTPcommercial.com
- M 305.979.3440
- P 336.724.1715



# 5640 INDIANA AVE.

FOR SALE | WINSTON-SALEM, NC 27106

# Linville Team Partners

COMMERCIAL REAL ESTATE



### **KEY FEATURES**

- 10.21± Acres for sale
- Conveniently locat3ed on Indiana Avenue
- Ideally suited for senior housing or multi-family developemnt
- Sale Price: \$995,000



## 5640 INDIANA AVE.

FOR SALE | WINSTON-SALEM, NC 27106



COMMERCIAL REAL ESTATE





### PROPERTY INFORMATION

| PROPERTY TYPE | Land            | PROPERTY SUBTYPE | Residential, Multi-Family |
|---------------|-----------------|------------------|---------------------------|
| ACRES ±       | 10.21           | ELECTRICAL       | Available                 |
| SEWER         | Available       | WATER