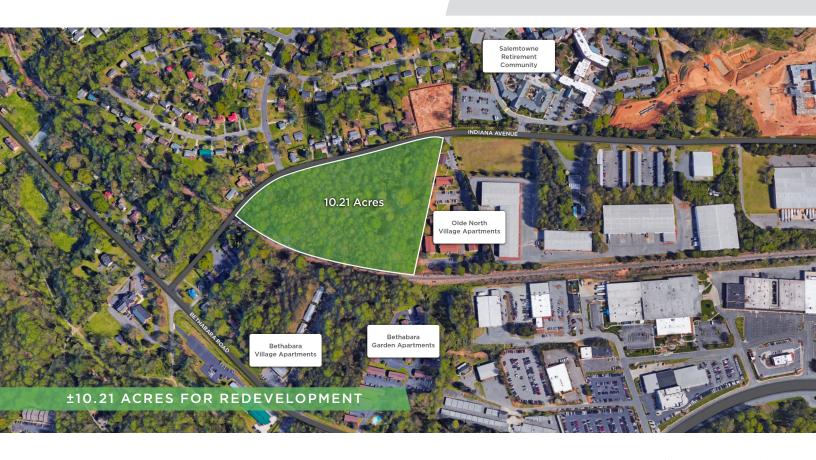

### **DESCRIPTION**

10.21± Acres for sale on Indiana Avenue. Ideally suited for senior housing or multifamily development, this is convenient to Historic Bethabara, and is easily accessible from University Parkway and directly across from the Salemtowne retirement community.

#### **DESCRIPTION**

 $10.21 \pm A cres for sale on Indiana \ Avenue. \ Ideally suited for senior housing or multifamily development, this is convenient to Historic Bethabara, and is easily accessible from University Parkway and directly across from the Salemtowne retirement community.$ 