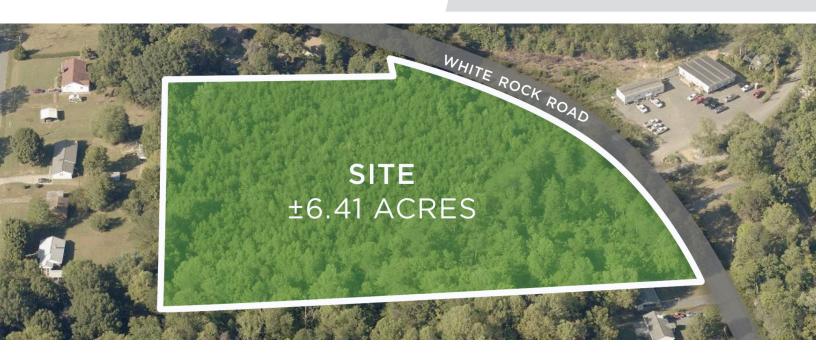

## **DESCRIPTION**

 $\pm 6.41$  Acres located on White Rock Road, ideal for a small subdivision with an additional access from Dewitt Drive. County water available with the sewer  $\pm 2,000$ ' away. Seller does not have soil tests. Owner will finance with 30% down payment.