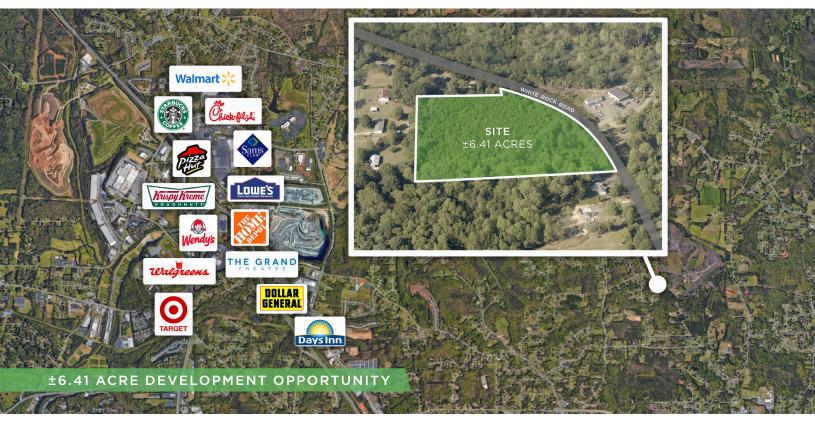

## **DESCRIPTION**

 $\pm 6.41$  Acres located on White Rock Road, ideal for a small subdivision with an additional access from Dewitt Drive. County water available with the sewer  $\pm 2,000$ ' away. Seller does not have soil tests. Owner will finance with 30% down payment.