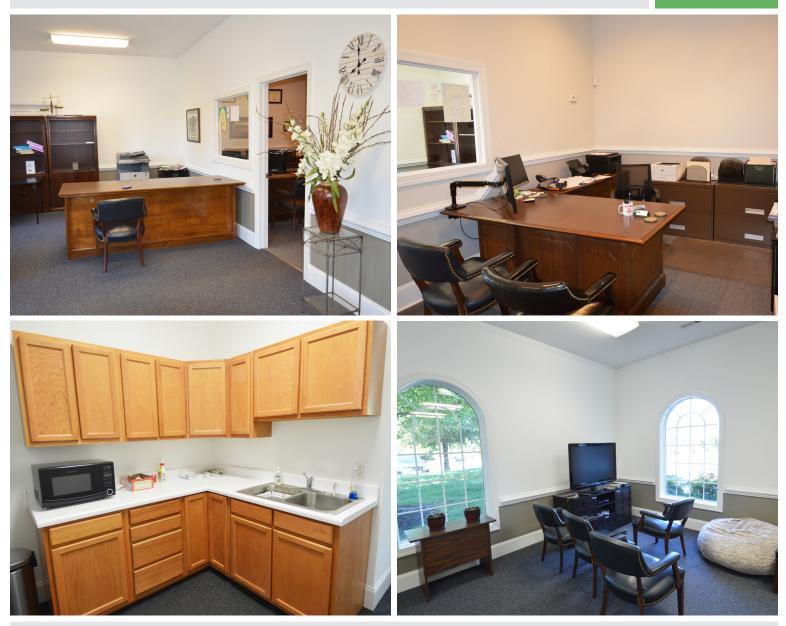

## 6620 Shallowford Road

LEWISVILLE, NC 27023

±1,150 SF MOVE-IN READY OFFICE SUITE

FOR LEASE

 $\pm 1,150$  SF of move-in ready office in the heart of downtown Lewisville. Space includes one private office and ample room for a reception area along with multiple work stations or cubicles. Prime street level location. 10,500 VPD on Shallowford Road, 14,000 VPD on Williams Road (turns into Shallowford Road).

### FOR LEASE

- ±1,150 SF of move-in ready office space
- Located in the heart of downtown Lewisville
- One private office and ample room for a reception area along with multiple work stations
- Prime street level location
- Lease Rate: \$17.25, Modified Gross