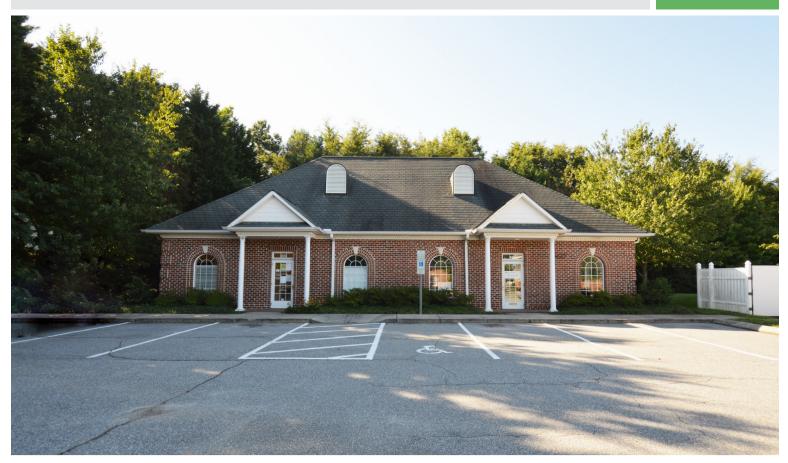

## 6620 Shallowford Road

LEWISVILLE, NC 27023

±1,150 SF MOVE-IN READY OFFICE SUITE

FOR LEASE

 $\pm 1,150$  SF of move-in ready office in the heart of downtown Lewisville. Space includes one private office and ample room for a reception area along with multiple work stations or cubicles. Prime street level location. 10,500 VPD on Shallowford Road, 14,000 VPD on Williams Road (turns into Shallowford Road).

### FOR LEASE

- ±1,150 SF of move-in ready office space
- Located in the heart of downtown Lewisville
- One private office and ample room for a reception area along with multiple work stations
- Prime street level location
- Lease Rate: \$17.25, Modified Gross