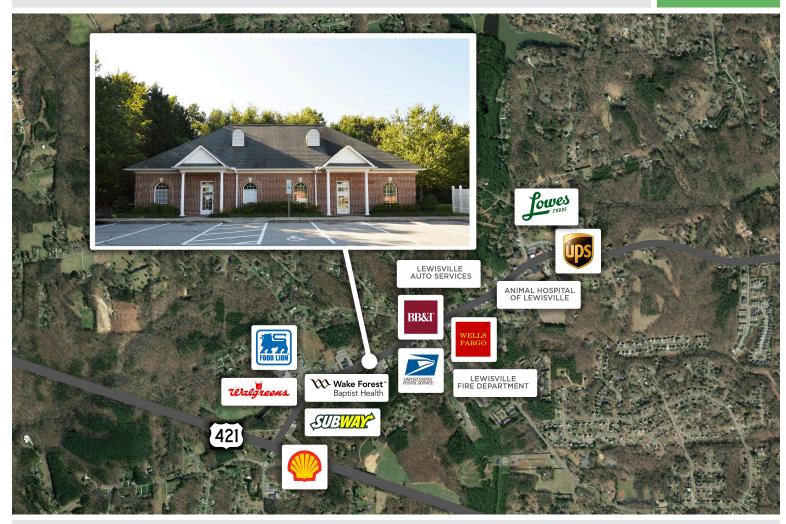

## 6620 Shallowford Road

LEWISVILLE, NC 27023

±1,150 SF MOVE-IN READY OFFICE SUITE

FOR LEASE

 $\pm 1,150$  SF of move-in ready office in the heart of downtown Lewisville. Space includes one private office and ample room for a reception area along with multiple work stations or cubicles. Prime street level location. 10,500 VPD on Shallowford Road, 14,000 VPD on Williams Road (turns into Shallowford Road).

#### LOCATION Address 6620 Shallowford Road, Lewisville, NC 27023 **PROPERTY DETAILS** Buildings **Property Type** Office Roof Shingle 0.69 Acres 1 Building SF ± 2,350 Exterior Brick Year Built 2003 Restrooms 1 Available SF ± Flooring Parking Floors 1,150 Carpet Surface 1 UTILITIES Electrical Water/Sewer Heat/Air Gas PNG Duke Energy Central City TAX INFORMATION Zoning LD1-S Tax PIN 5875-96-4465 Tax Block/Lot 4422/017B Tax Map 576854 **PRICING & TERMS** Lease Rate Modified Gross \$17.25 Lease Type