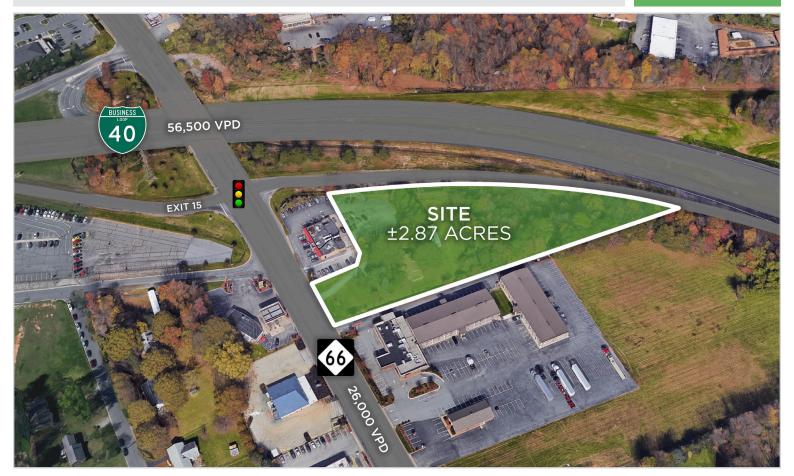

## ±2.87 Acres for Redevelopment

KERNERSVILLE, NC 27284

±2.87 ACRES ON HIGHWAY 66

FOR SALE

Located on Highway 66 in Kernersville, NC this  $\pm 2.87$  acre site offers tremendous visibility from Business 40. The property has access from the highway and is mere feet from a signalized corner and the Exit 15 ramp. A prime redevelopment opportunity for a variety of users.

- ±2.87 acre site zoned for commercial or residential development
- Located on Highway 66 in Kernersville, NC
- Tremendous visibility from Business 40
- Prime redevelopment opportunity for a variety of users
- Sales Price: \$1,250,000