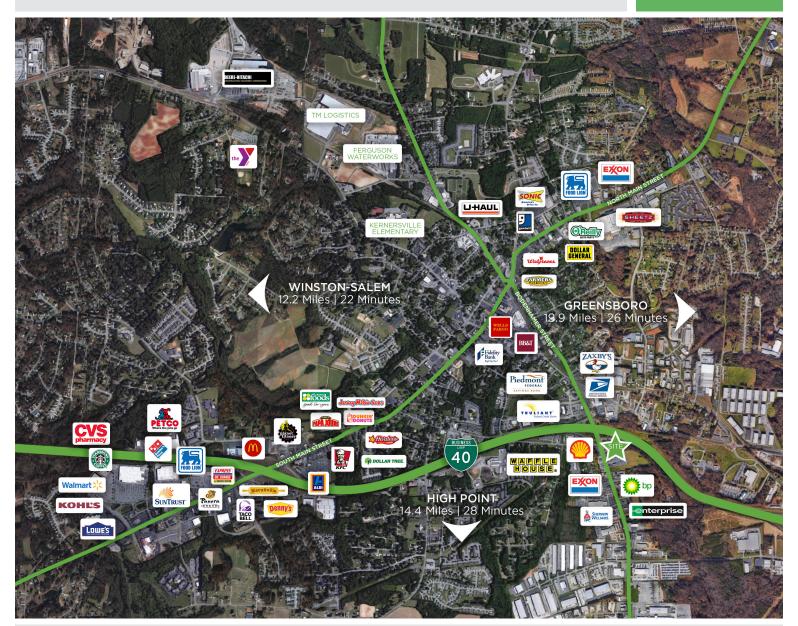

## ±2.87 Acres for Redevelopment

KERNERSVILLE, NC 27284

±2.87 ACRES ON HIGHWAY 66

FOR SALE

Located on Highway 66 in Kernersville, NC this  $\pm 2.87$  acre site offers tremendous visibility from Business 40. The property has access from the highway and is mere feet from a signalized corner and the Exit 15 ramp. A prime redevelopment opportunity for a variety of users.