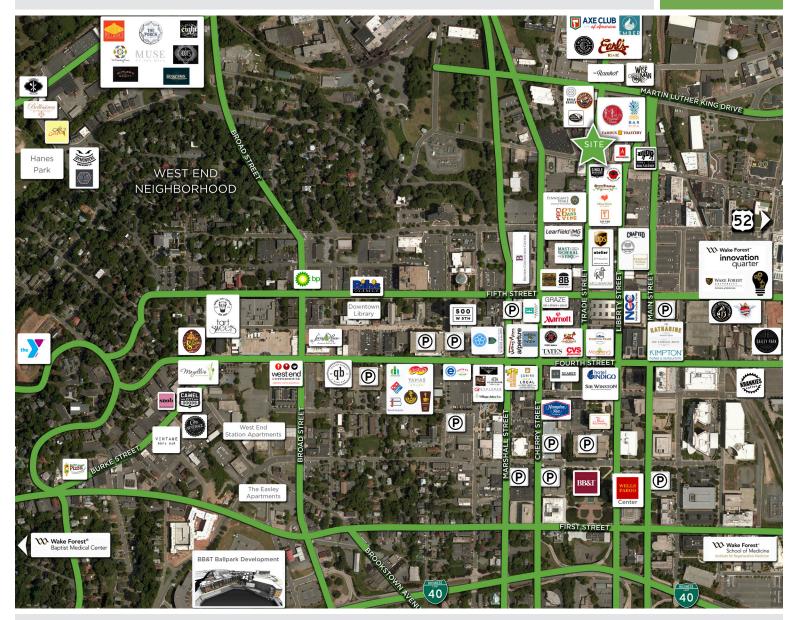

## 717 N. Trade Street

WINSTON-SALEM, N.C. 27101

DOWNTOWN STREET LEVEL OFFICE/RETAIL SPACE

FOR LEASE

| LOCATION         |                                              |                   |                     |            |              |           |        |
|------------------|----------------------------------------------|-------------------|---------------------|------------|--------------|-----------|--------|
| Address          | 717 N. Trade Street, Winston-Salem, NC 27101 |                   |                     |            |              |           |        |
| PROPERTY DETAILS |                                              |                   |                     |            |              |           |        |
| Property Type    | Retail                                       | Property Sub Type | Urban/Street Retail | Year Built | 2016         | Restrooms | 1      |
| Available SF ±   | 1,950                                        | Building SF ±     | 5,000               | # Floors   | 3            | Flooring  | Slab   |
| Acres            |                                              | Parking           |                     | Elevator   | Yes          | Roofing   | Rubber |
| UTILITIES        |                                              |                   |                     |            |              |           |        |
| Electrical       | Yes                                          | Water/Sewer       | Yes                 | Heat/Air   | Yes          | Gas       | Yes    |
| TAX INFORMATION  |                                              |                   |                     |            |              |           |        |
| Zoning           | СВ                                           | Tax Block/Lot     | 0157/104A           | Tax PIN    | 6835-18-8881 |           |        |
| PRICING & TERMS  |                                              |                   |                     |            |              |           |        |
| Lease Rate       | \$18.00                                      | Lease Type        | Modified Gross      |            |              |           |        |
|                  |                                              |                   | -                   |            |              |           |        |
| Commonto         |                                              |                   |                     |            |              |           |        |