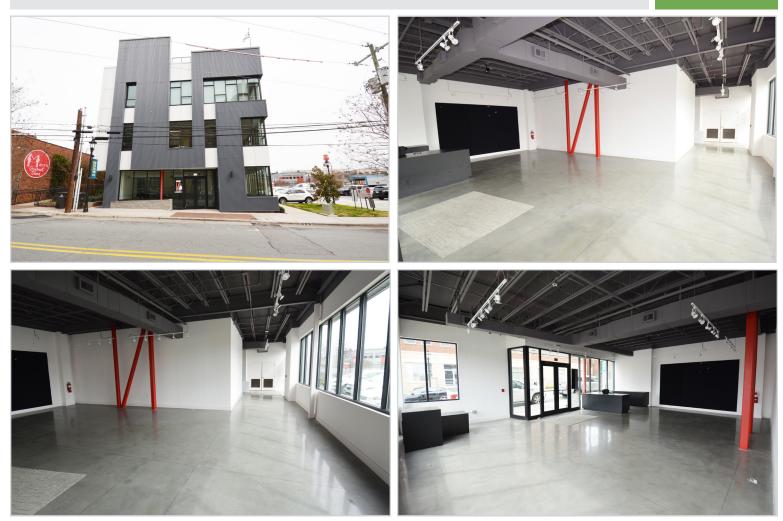

### 717 N. Trade Street

WINSTON-SALEM, N.C. 27101

DOWNTOWN STREET LEVEL OFFICE/RETAIL SPACE

FOR LEASE

Storefront retail or office space in the heart of Downtown's art district. This newly built, modern ground level space has excellence visibility and abundant natural light. Landlord will provide upfit allowance for a custom tenant build out. Ample surface parking in one of downtown Winston-Salem's best locations!

## 717 N. Trade Street

WINSTON-SALEM, N.C. 27101

DOWNTOWN STREET LEVEL OFFICE/RETAIL SPACE

- Storefront retail or office space in the heart of downtown's art district
- Newly built, modern ground-level space
- Offers excellent visibility and abundant natural light
- Landlord will provide upfit allowance for a custom tenant build-out
- Lease Rate: \$18.00psf, Modified Gross

**Comments** Storefront retail or office space in the heart of Downtown's art district. This newly built, modern ground level space has excellence visibility and abundant natural light. Landlord will provide upfit allowance for a custom tenant build out. Ample surface parking in one of downtown Winston-Salem's best locations!