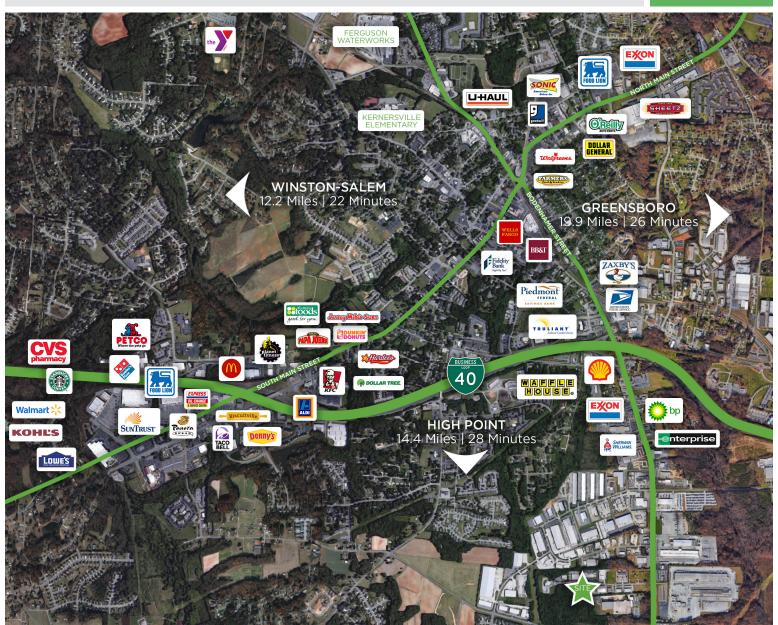

### Sarah Beth Ruffin

This property is conveniently located between Salem Parkway and I-40, offering convenient access to major thoroughfares.

- E SarahBeth@LTPcommercial.com
- м 336.480.7070
- P 336.724.1715

#### LOCATION

Address 720 Park Centre Drive Vernersville NC 2729

| Address          | 720 Park Centre Drive, Kernersville, NC 27284 |                |                |                |           |         |              |
|------------------|-----------------------------------------------|----------------|----------------|----------------|-----------|---------|--------------|
| PROPERTY DETAILS |                                               |                |                |                |           |         |              |
| Property Type    | Office                                        | Building SF ±  | 12,048         | Year Built     | 2002      | Acres   | 1.6          |
| # Buildings      | 1                                             | Available SF ± | 3,549          | Property Class | В         | Parking | Surface      |
| UTILITIES        |                                               |                |                |                |           |         |              |
| Electrical       | Duke                                          | Water/Sewer    | City           | Heat/Air       | Central   | Gas     | PNG          |
| TAX INFORMATION  |                                               |                |                |                |           |         |              |
| Zoning           | LI-S                                          | Tax Block/Lot  | 5645H003       | Tax Value      | \$760,000 | Tax PIN | 6885-46-8324 |
| PRICING & TERMS  |                                               |                |                |                |           |         |              |
| Lease Rate       | \$10.50 - \$13.50                             | Lease Type     | Modified Gross | Terms          |           |         |              |