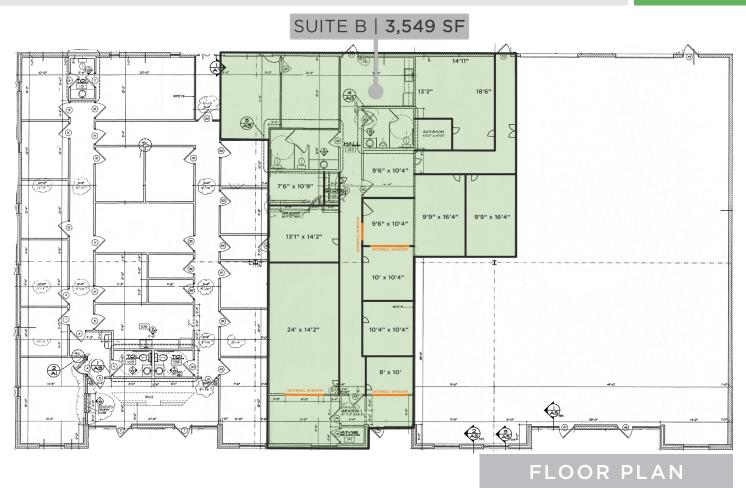

### 720 Park Centre Drive

**KERNERSVILLE, NC 27284** 

SUITE B FOR LEASE

\*LAYOUT IS APPROXIMATE, SOME WALLS HAVE BEEN MOVED

- ±3,549 SF office space available
- Located in the Park Centre Business Park
- Conveniently located between Salem Parkway and I-40
- Pricing: \$10.50psf \$13.50psf, Modified Gross

## 720 Park Centre Drive

**KERNERSVILLE, NC 27284** 

SUITE B