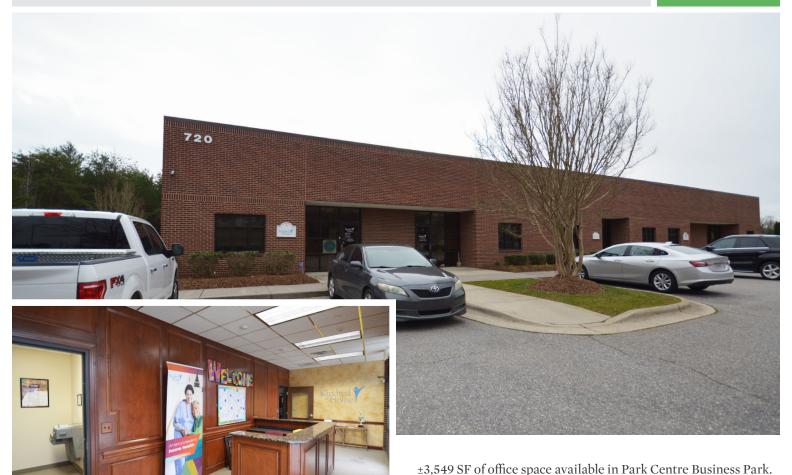

### 720 Park Centre Drive

**KERNERSVILLE, NC 27284** 

SUITE B FOR LEASE

LEARN MORE ABOUT THIS PROPERTY

### 720 Park Centre Drive

**KERNERSVILLE, NC 27284** 

SUITE B FOR LEASE

\*LAYOUT IS APPROXIMATE, SOME WALLS HAVE BEEN MOVED

- ±3,549 SF office space available
- Located in the Park Centre Business Park
- Conveniently located between Salem Parkway and I-40
- Pricing: \$10.50psf \$13.50psf, Modified Gross