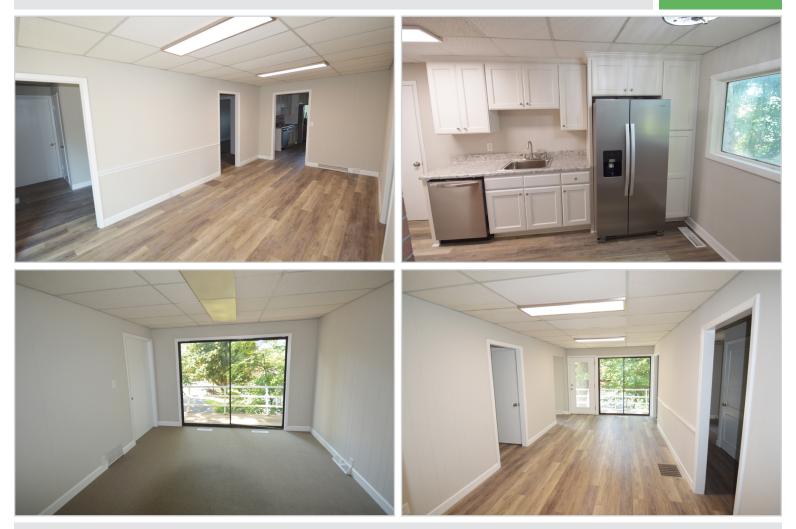

#### FOR LEASE

Located in the historic West End neighborhood, this renovated modern office building provides an abundance of natural light along with new flooring, paint, and break-room. In addition to the office space, the building has a large basement ideal for storage along with a 1 car drive-in garage. On-site surface parking available.

**Comments** Located in the historic West End neighborhood, this renovated modern office building provides an abundance of natural light along with new flooring, paint, and break-room. In addition to the office space, the building has a large basement ideal for storage along with a 1 car drive-in garage. On-site surface parking available.