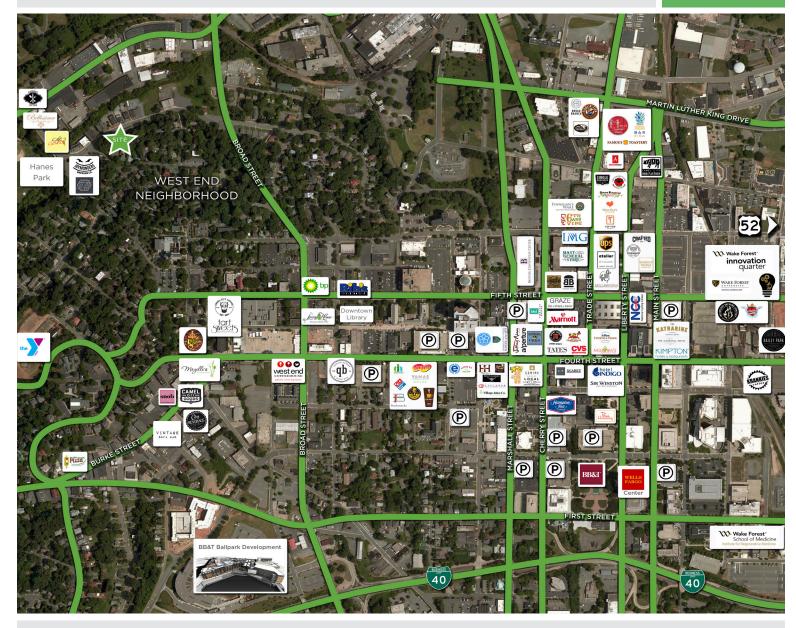

### 747 & 749 Summit Street

WINSTON-SALEM, NC 27101

MODERN OFFICE IN HISTORIC WEST END

## 747 & 749 Summit Street

WINSTON-SALEM, NC 27101