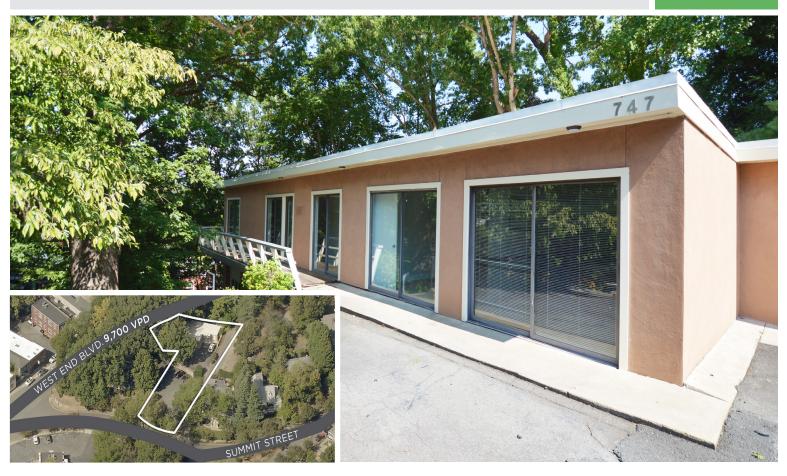

#### FOR LEASE

Located in the historic West End neighborhood, this renovated modern office building provides an abundance of natural light along with new flooring, paint, and break-room. In addition to the office space, the building has a large basement ideal for storage along with a 1 car drive-in garage. On-site surface parking available.

**Comments** Located in the historic West End neighborhood, this renovated modern office building provides an abundance of natural light along with new flooring, paint, and break-room. In addition to the office space, the building has a large basement ideal for storage along with a 1 car drive-in garage. On-site surface parking available.