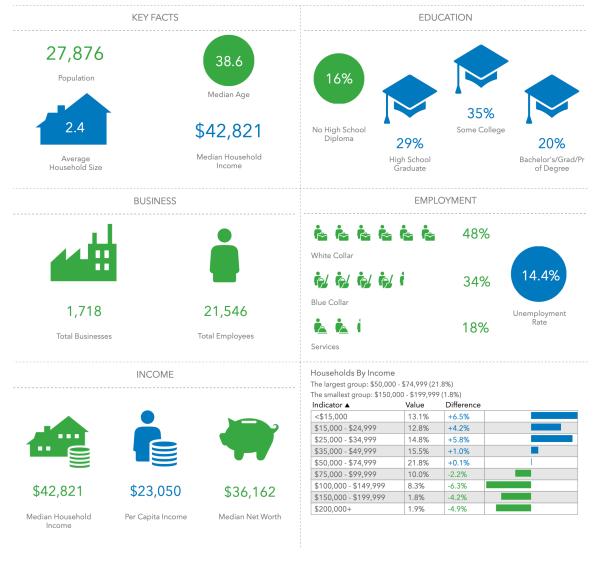

|

### DESCRIPTION

Forest Heights Shopping Center is a neighborhood shopping center with multiple access points and two signalized intersections with 14,000 VPD on Center Street. ±528-10,300 SF retail/office space and ±5,500 SF retail/warehouse available. Co-tenants include Dollar Tree, a dry cleaner, eye clinic, hearing clinic and barber shop.



### KATIE MEALKA

- Katie@LTPcommercial.com
- м 336.473.0206
- P 336.724.1715

### NICK GONZALEZ

- Nick@LTPcommercial.com
- м 305.979.3440
- **P** 336.724.1715

FOR LEASE | STATESVILLE, NC 28677

### Linville Team Partners

COMMERCIAL REAL ESTATE





206 W. FOURTH STREET • WINSTON-SALEM • NORTH CAROLINA • 2710 LTPCOMMERCIAL.COM • 336.724.1715

FOR LEASE | STATESVILLE, NC 28677

### Linville Team Partners

#### COMMERCIAL REAL ESTATE









206 W. FOURTH STREET • WINSTON-SALEM • NORTH CAROLINA • 2710 LTPCOMMERCIAL.COM • 336.724.1715

FOR LEASE | STATESVILLE, NC 28677

## Linville Team Partners

COMMERCIAL REAL ESTATE

#### **KEY FEATURES**

- Sits at two signalized intersections with 14,000 VPD on Center Street
- ±528-10,300 sf retail space available
- ±5,500 sf warehouse space available
- Retail Rate: \$16.00, NNN
- Retail/Warehouse Rate: \$6.50, NNN \*Available Q1 2022
- Free Standing Building Rate: \$750/Month, NNN



### **PROPERTY INFORMATION**

| AVAILABLE RETAIL SF ± | 528-10,300         | AVAILABLE WAREHOUSE SF ± | 5,500 *Available Q1 2022 |
|-----------------------|--------------------|--------------------------|--------------------------|
| ACRES                 | 3.2                | FLOORS