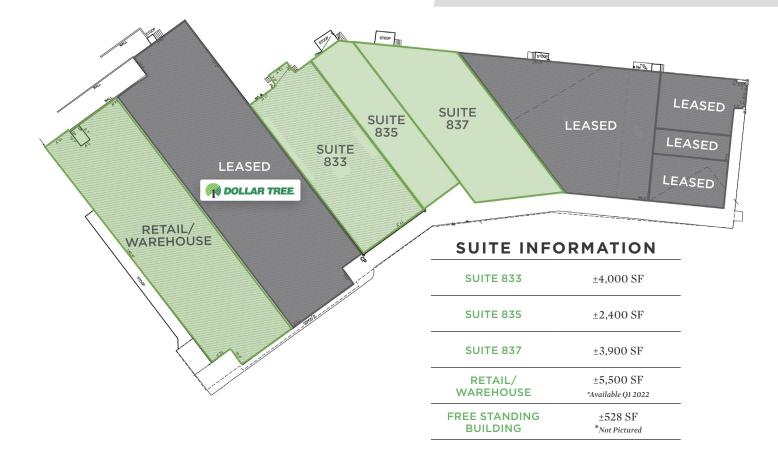

### **PROPERTY HIGHLIGHTS**

| AVAILABLE SF ±              | 528 - 10,300             |
|-----------------------------|--------------------------|
| LEASE RATE                  | \$16.00, NNN             |
| FREE STANDING BUILDING RATE | \$750/Month, NNN         |
| RETAIL/WAREHOUSE SF ±       | 5,500 *Available Q1 2022 |
| RETAIL/WAREHOUSE RATE       | \$6.50, NNN              |

#### **KEY FEATURES**

- Sits at two signalized intersections with 14,000 VPD on Center Street
- ±528-10,300 sf retail space available
- ±5,500 sf warehouse space available
- Retail Rate: \$16.00, NNN
- Retail/Warehouse Rate: \$6.50, NNN \*Available Q1 2022
- Free Standing Building Rate: \$750/Month, NNN

### **PROPERTY INFORMATION**

| AVAILABLE RETAIL SF ± | 528-10,300         | AVAILABLE WAREHOUSE SF ± | 5,500 *Available Q1 2022 |
|-----------------------|--------------------|--------------------------|--------------------------|
| ACRES                 | 3.2                | FLOORS                   | 1                        |
| PARKING               | 177 Surface Spaces |                          |                          |

#### **PRICING & TERMS**

| RETAIL LEASE RATE                    | \$16.00 psf | RETAIL LEASE TYPE                    | NNN |
|--------------------------------------|-------------|--------------------------------------|-----|
| RETAIL/WAREHOUSE LEASE<br>RATE       | \$6.50 psf  | RETAIL/WAREHOUSE LEASE<br>TYPE       | NNN |
| FREE STANDING BUILDING<br>LEASE RATE | \$750/Month | FREE STANDING BUILDING<br>LEASE TYPE | NNN |