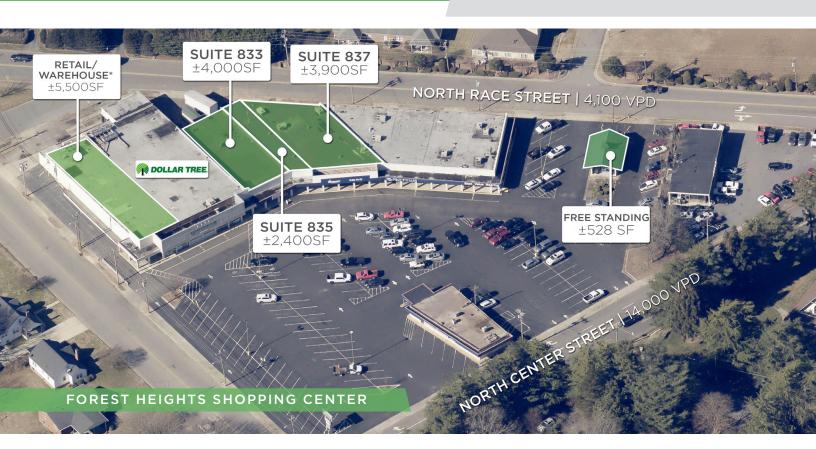

### DESCRIPTION

Forest Heights Shopping Center is a neighborhood shopping center with multiple access points and two signalized intersections with 14,000 VPD on Center Street. ±528-10,300 SF retail/office space and ±5,500 SF retail/warehouse available. Co-tenants include Dollar Tree, a dry cleaner, eye clinic, hearing clinic and barber shop.

#### **KEY FEATURES**

- Sits at two signalized intersections with 14,000 VPD on Center Street
- ±528-10,300 sf retail space available
- ±5,500 sf warehouse space available
- Retail Rate: \$16.00, NNN
- Retail/Warehouse Rate: \$6.50, NNN \*Available Q1 2022
- Free Standing Building Rate: \$750/Month, NNN

### **PROPERTY INFORMATION**

| AVAILABLE RETAIL SF ± | 528-10,300         | AVAILABLE WAREHOUSE SF ± | 5,500 *Available Q1 2022 |
|-----------------------|--------------------|--------------------------|--------------------------|
| ACRES                 | 3.2                | FLOORS                   | 1                        |
| PARKING               | 177 Surface Spaces |                          |                          |