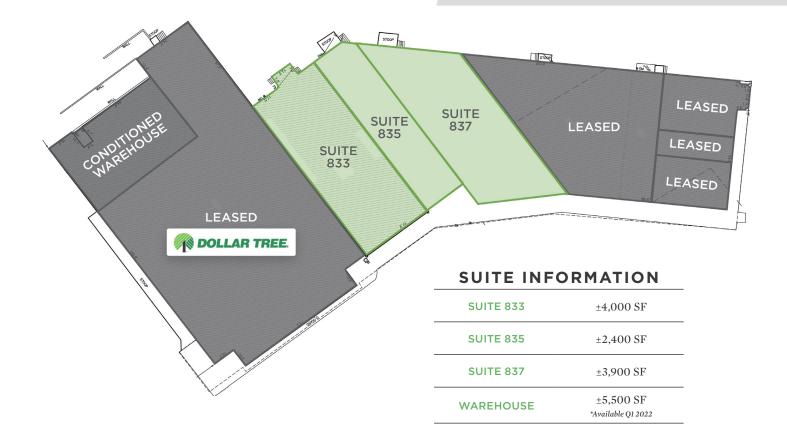

### **PROPERTY HIGHLIGHTS**

| RETAIL AVAILABLE SF ±    | 2,400-10,300             |
|--------------------------|--------------------------|
| RETAIL LEASE RATE        | \$16.00, NNN             |
| WAREHOUSE AVAILABLE SF ± | 5,500 *Available Q1 2022 |
| WAREHOUSE LEASE RATE     | \$6.50, NNN              |

### DESCRIPTION

Forest Heights Shopping Center is a neighborhood shopping center with multiple access points and two signalized intersections with 14,000 VPD on Center Street. ±2,400-±10,300 SF retail space and ±5,500 SF warehouse available. Co-tenants include a dry cleaner, eye clinic, hearing clinic and barber shop.

#### **KEY FEATURES**

- Sits at two signalized intersections with 14,000 VPD on Center Street
- ±2,400-10,300 sf retail space available
- ±5,500 sf warehouse space available
- Retail Rent: \$16.00, NNN
- Warehouse Rent: \$6.50, NNN \*Available Q1 2022

### **PROPERTY INFORMATION**

| AVAILABLE RETAIL SF ± | 2,400-10,300       | AVAILABLE WAREHOUSE SF ± | 5,500 *Available Q1 2022 |
|-----------------------|--------------------|--------------------------|--------------------------|
| ACRES                 | 3.2                | FLOORS                   | 1                        |
| PARKING               | 177 Surface Spaces |                          |                          |