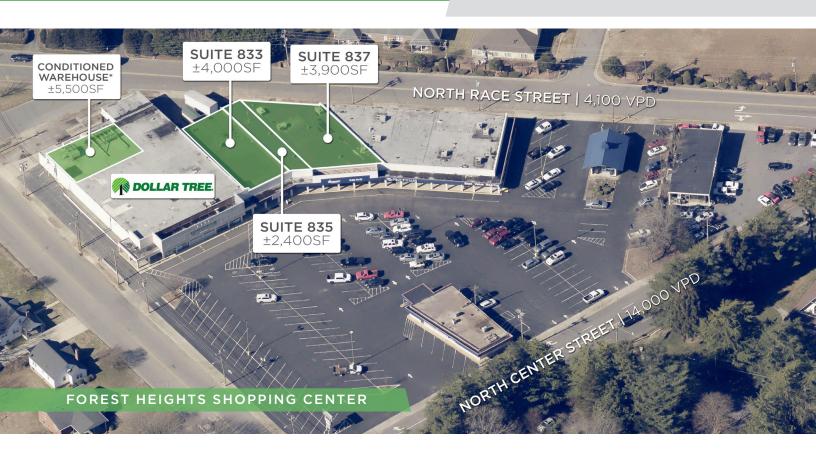

### **PROPERTY HIGHLIGHTS**

| RETAIL AVAILABLE SF ±    | 2,400-10,300             |
|--------------------------|--------------------------|
| RETAIL LEASE RATE        | \$16.00, NNN             |
| WAREHOUSE AVAILABLE SF ± | 5,500 *Available Q1 2022 |
| WAREHOUSE LEASE RATE     | \$6.50, NNN              |

### DESCRIPTION

Forest Heights Shopping Center is a neighborhood shopping center with multiple access points and two signalized intersections with 14,000 VPD on Center Street. ±2,400-±10,300 SF retail space and ±5,500 SF warehouse available. Co-tenants include a dry cleaner, eye clinic, hearing clinic and barber shop.

#### **KEY FEATURES**

- Sits at two signalized intersections with 14,000 VPD on Center Street
- ±2,400-10,300 sf retail space available
- ±5,500 sf warehouse space available
- Retail Rent: \$16.00, NNN
- Warehouse Rent: \$6.50, NNN \*Available Q1 2022

### **PROPERTY INFORMATION**

| AVAILABLE RETAIL SF ± | 2,400-10,300       | AVAILABLE WAREHOUSE SF ± | 5,500 *Available Q1 2022 |
|-----------------------|--------------------|--------------------------|--------------------------|
| ACRES                 | 3.2                | FLOORS                   | 1                        |
| PARKING               | 177 Surface Spaces |                          |                          |