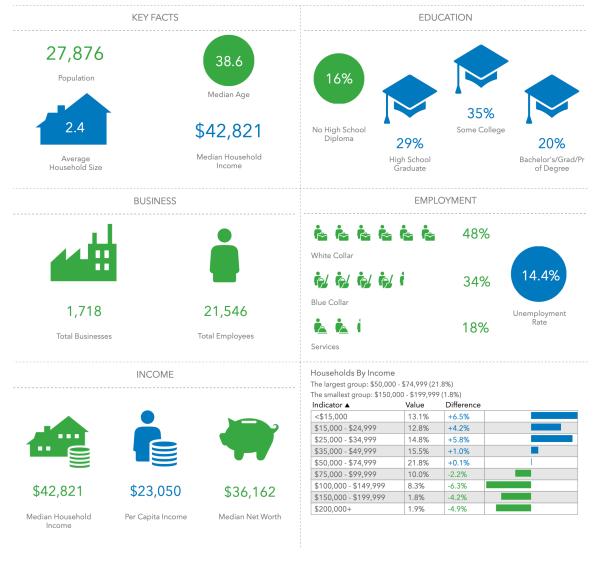

.50, NNN              |

### DESCRIPTION

Forest Heights Shopping Center is a neighborhood shopping center with multiple access points and two signalized intersections with 14,000 VPD on Center Street. ±2,400-±10,300 SF retail space and ±5,500 SF warehouse available. Co-tenants include a dry cleaner, eye clinic, hearing clinic and barber shop.



### NICK GONZALEZ

- Nick@LTPcommercial.com
- м 305.9793440
- **P** 336.724.1715

### SARAH BETH RUFFIN

- SarahBeth@LTPcommercial.com
- м 336.480.7070
- **P** 336.724.1715

FOR LEASE | STATESVILLE, NC 28677

## Linville Team Partners

COMMERCIAL REAL ESTATE





206 W. FOURTH STREET • WINSTON-SALEM • NORTH CAROLINA • 2710 LTPCOMMERCIAL.COM • 336.724.1715

FOR LEASE | STATESVILLE, NC 28677

### Linville Team Partners

#### COMMERCIAL REAL ESTATE









206 W. FOURTH STREET • WINSTON-SALEM • NORTH CAROLINA • 2710 LTPCOMMERCIAL.COM • 336.724.1715

FOR LEASE | STATESVILLE, NC 28677

## Linville Team Partners

COMMERCIAL REAL ESTATE

#### **KEY FEATURES**

- Sits at two signalized intersections with 14,000 VPD on Center Street
- ±2,400-10,300 sf retail space available
- ±5,500 sf warehouse space available
- Retail Rent: \$16.00, NNN
- Warehouse Rent: \$6.50, NNN \*Available Q1 2022



### **PROPERTY INFORMATION**

| AVAILABLE RETAIL SF ± | 2,400-10,300       | AVAILABLE WAREHOUSE SF ± | 5,500 *Available Q1 2022 |
|-----------------------|--------------------|--------------------------|--------------------------|
| ACRES                 | 3.2                | FLOORS                   | 1                        |
| PARKING