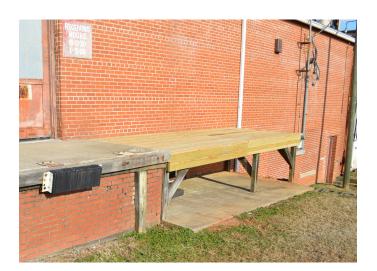

#### PROPERTY INFORMATION

| PROPERTY TYPE     | Industrial | PROPERTY SUBTYPE | Flex/Showroom                         |
|-------------------|------------|------------------|---------------------------------------|
| BUILDING SF ±     | 11,277     | YEAR BUILT       | 1955                                  |
| WAREHOUSE SF ±    | 11,027     | YEAR RENOVATED   | 2019                                  |
| OFFICE SF ±       | 250        | # DOCK DOORS     | 1                                     |
| ACRES             | 0.44       | CEILING HEIGHT   | 10'                                   |
| RESTROOMS         | 2          | DOCK HEIGHT      | 48'                                   |
| SPRINKLERED       | Yes        | CLEARANCE HEIGHT | 9'                                    |
| COLUMN SPACING    | 13' x 21'  | PROPERTY CLASS   | В                                     |
| BUILDING EXTERIOR | Brick      | FLOORING         | Tile, Concrete                        |
|                   | <u> </u>   | ·                | · · · · · · · · · · · · · · · · · · · |