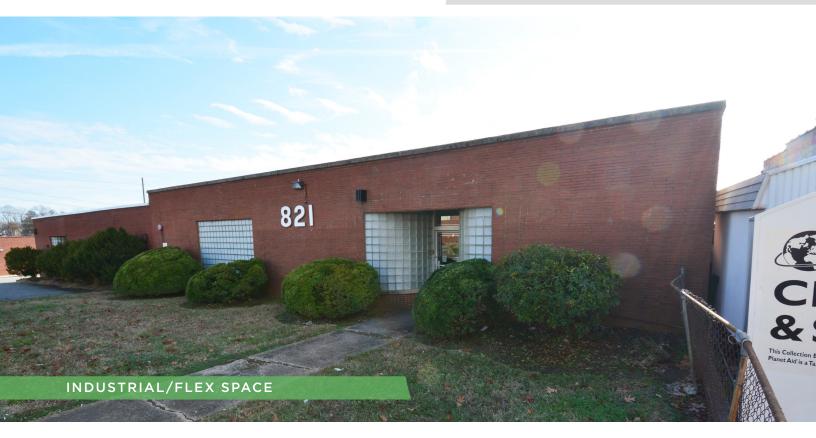

### **DESCRIPTION**

Nice showroom or flex property located in Lexington, North Carolina. Easy access to Highway 64 with Center Street exposure. Property is leased, has newly renovated offices and bathrooms, is fully sprinklered, and has dock door. Additional parking lot planned behind the building with access from rear. Motivated Seller, under tax value!

### **KEY FEATURES**

- Leased showroom/flex property in Lexington, North Carolina
- Easy access to Hwy 64 with Center St. exposure
- Newly renovated offices and bathrooms
- Additional parking lot planned behind with access from the rear
- Sale Price: \$198,000

#### PROPERTY INFORMATION

| PROPERTY TYPE     | Industrial | PROPERTY SUBTYPE | Flex/Showroom                         |
|-------------------|------------|------------------|---------------------------------------|
| BUILDING SF ±     | 11,277     | YEAR BUILT       | 1955                                  |
| WAREHOUSE SF ±    | 11,027     | YEAR RENOVATED   | 2019                                  |
| OFFICE SF ±       | 250        | # DOCK DOORS     | 1                                     |
| ACRES             | 0.44       | CEILING HEIGHT   | 10'                                   |
| RESTROOMS         | 2          | DOCK HEIGHT      | 48'                                   |
| SPRINKLERED       | Yes        | CLEARANCE HEIGHT | 9'                                    |
| COLUMN SPACING    | 13' x 21'  | PROPERTY CLASS   | В                                     |
| BUILDING EXTERIOR | Brick      | FLOORING         | Tile, Concrete                        |
|                   | <u> </u>   | ·                | · · · · · · · · · · · · · · · · · · · |