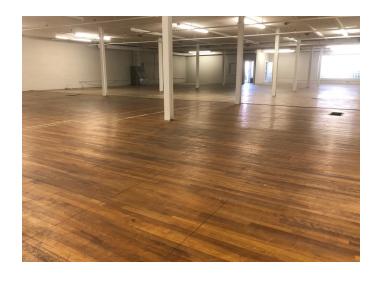

### **DESCRIPTION**

Nice showroom or flex property located in Lexington, North Carolina. Easy access to Highway 64 with Center Street exposure. Property is leased, has newly renovated offices and bathrooms, is fully sprinklered, and has dock door. Additional parking lot planned behind the building with access from rear. Motivated Seller, under tax value!

#### **DESCRIPTION**

Nice showroom or flex property located in Lexington, North Carolina. Easy access to Highway 64 with Center Street exposure. Property is leased, has newly renovated offices and bathrooms, is fully sprinklered, and has dock door. Additional parking lot planned behind the building with access from rear. Motivated Seller, under tax value!