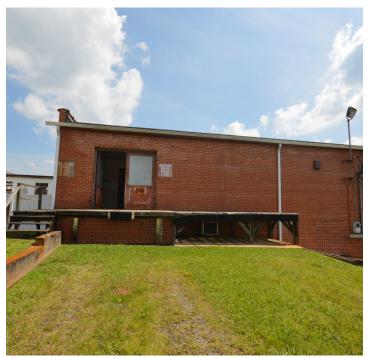

### **DESCRIPTION**

Nice showroom or flex property located in Lexington, North Carolina. Easy access to Highway 64 with Center Street exposure. Property is leased, has newly renovated offices and bathrooms, is fully sprinklered, and has dock door. Additional parking lot planned behind the building with access from rear. Motivated Seller, under tax value!

#### PROPERTY INFORMATION

| PROPERTY TYPE     | Industrial | PROPERTY SUBTYPE | Flex/Showroom                         |
|-------------------|------------|------------------|---------------------------------------|
| BUILDING SF ±     | 11,277     | YEAR BUILT       | 1955                                  |
| WAREHOUSE SF ±    | 11,027     | YEAR RENOVATED   | 2019                                  |
| OFFICE SF ±       | 250        | # DOCK DOORS     | 1                                     |
| ACRES             | 0.44       | CEILING HEIGHT   | 10'                                   |
| RESTROOMS         | 2          | DOCK HEIGHT      | 48'                                   |
| SPRINKLERED       | Yes        | CLEARANCE HEIGHT | 9'                                    |
| COLUMN SPACING    | 13' x 21'  | PROPERTY CLASS   | В                                     |
| BUILDING EXTERIOR | Brick      | FLOORING         | Tile, Concrete                        |
|                   | <u> </u>   | ·                | · · · · · · · · · · · · · · · · · · · |