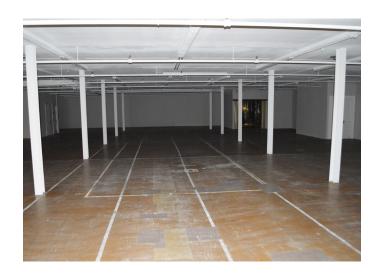

### **DESCRIPTION**

Nice showroom or flex property located in Lexington, North Carolina. Easy access to Highway 64 with Center Street exposure. Property is leased, has newly renovated offices and bathrooms, is fully sprinklered, and has dock door. Additional parking lot planned behind the building with access from rear. Motivated Seller, under tax value!

#### **DESCRIPTION**

Nice showroom or flex property located in Lexington, North Carolina. Easy access to Highway 64 with Center Street exposure. Property is leased, has newly renovated offices and bathrooms, is fully sprinklered, and has dock door. Additional parking lot planned behind the building with access from rear. Motivated Seller, under tax value!