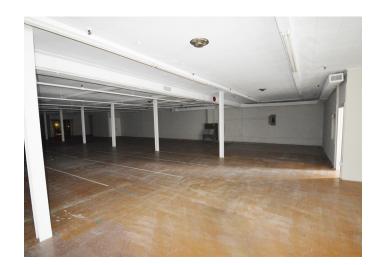

#### PROPERTY INFORMATION

| PROPERTY TYPE     | Industrial | PROPERTY SUBTYPE | Flex/Showroom                         |
|-------------------|------------|------------------|---------------------------------------|
| BUILDING SF ±     | 11,277     | YEAR BUILT       | 1955                                  |
| WAREHOUSE SF ±    | 11,027     | YEAR RENOVATED   | 2019                                  |
| OFFICE SF ±       | 250        | # DOCK DOORS     | 1                                     |
| ACRES             | 0.44       | CEILING HEIGHT   | 10'                                   |
| RESTROOMS         | 2          | DOCK HEIGHT      | 48'                                   |
| SPRINKLERED       | Yes        | CLEARANCE HEIGHT | 9'                                    |
| COLUMN SPACING    | 13' x 21'  | PROPERTY CLASS   | В                                     |
| BUILDING EXTERIOR | Brick      | FLOORING         | Tile, Concrete                        |
|                   | <u> </u>   | ·                | · · · · · · · · · · · · · · · · · · · |