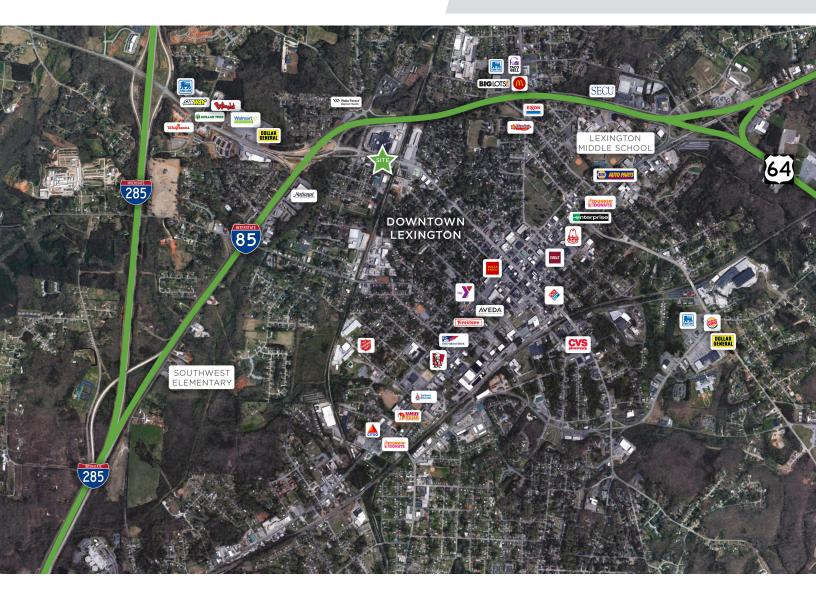

### **DESCRIPTION**

Nice showroom or flex property located in Lexington, North Carolina. Easy access to Highway 64 with Center Street exposure. Property is leased, has newly renovated offices and bathrooms, is fully sprinklered, and has dock door. Additional parking lot planned behind the building with access from rear. Motivated Seller, under tax value!

#### **DESCRIPTION**

Nice showroom or flex property located in Lexington, North Carolina. Easy access to Highway 64 with Center Street exposure. Property is leased, has newly renovated offices and bathrooms, is fully sprinklered, and has dock door. Additional parking lot planned behind the building with access from rear. Motivated Seller, under tax value!