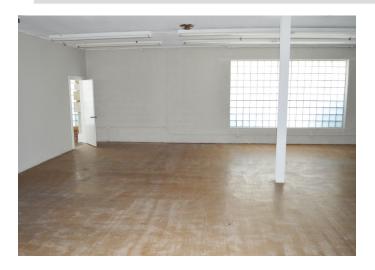

#### PROPERTY INFORMATION

| PROPERTY TYPE     | Industrial | PROPERTY SUBTYPE | Flex/Showroom                         |
|-------------------|------------|------------------|---------------------------------------|
| BUILDING SF ±     | 11,277     | YEAR BUILT       | 1955                                  |
| WAREHOUSE SF ±    | 11,027     | YEAR RENOVATED   | 2019                                  |
| OFFICE SF ±       | 250        | # DOCK DOORS     | 1                                     |
| ACRES             | 0.44       | CEILING HEIGHT   | 10'                                   |
| RESTROOMS         | 2          | DOCK HEIGHT      | 48'                                   |
| SPRINKLERED       | Yes        | CLEARANCE HEIGHT | 9'                                    |
| COLUMN SPACING    | 13' x 21'  | PROPERTY CLASS   | В                                     |
| BUILDING EXTERIOR | Brick      | FLOORING         | Tile, Concrete                        |
|                   | <u> </u>   | ·                | · · · · · · · · · · · · · · · · · · · |