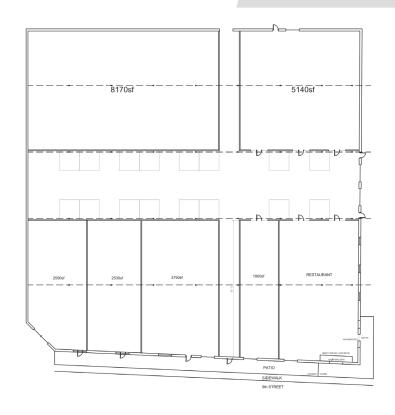

#### PROPERTY HIGHLIGHTS

| PROPERTY TYPE  | Retail/Office           |
|----------------|-------------------------|
| AVAILABLE SF ± | 3,000-8,170             |
| LEASE RATE     | \$15.00, Modified Gross |

### **KEY FEATURES**

- 3,000-8,170± sf available
- Ideally located in Industry Hill, within walking distance of all downtown's amenities
- Perfect for any retail or office user
- Ample parking and great tenant mix
- Rent: \$15.00, Modified Gross

### PROPERTY INFORMATION

| PROPERTY TYPE  | Retail/Office | PROPERTY CLASS | В                     |
|----------------|---------------|----------------|-----------------------|
| AVAILABLE SF ± | 3,000-8,170   | YEAR RENOVATED | 2018                  |
| BUILDING SF ±  | 40,000        | ELEVATOR       | No                    |
| ACRES          | 3.71          | ROOF           | Rubber                |
| SPRINKLERED    | Yes           | FLOORING       | Varies                |
| ELECTRICAL     | Duke Energy   | WATER/SEWER    | City of Winston-Salem |
| HEAT/AIR       | Central       | ZONING         | E-L                   |
| TAX PIN        | 6835-29-0843  | TAX VALUE      | \$1,186,300           |
|                |               |                |                       |