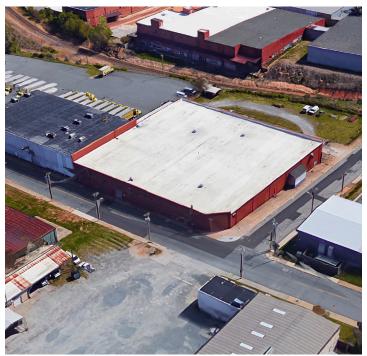

### PROPERTY INFORMATION

| PROPERTY TYPE  | Retail/Office | PROPERTY CLASS | В                     |
|----------------|---------------|----------------|-----------------------|
| AVAILABLE SF ± | 3,000-8,170   | YEAR RENOVATED | 2018                  |
| BUILDING SF ±  | 40,000        | ELEVATOR       | No                    |
| ACRES          | 3.71          | ROOF           | Rubber                |
| SPRINKLERED    | Yes           | FLOORING       | Varies                |
| ELECTRICAL     | Duke Energy   | WATER/SEWER    | City of Winston-Salem |
| HEAT/AIR       | Central       | ZONING         | E-L                   |
| TAX PIN        | 6835-29-0843  | TAX VALUE      | \$1,186,300           |
|                |               |                |                       |