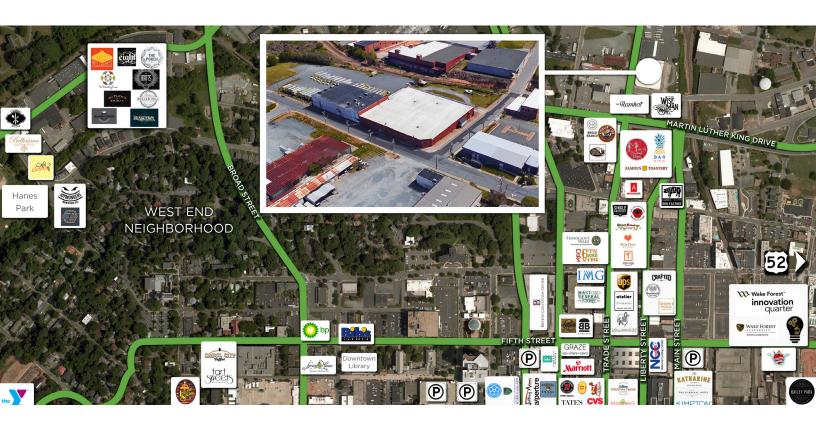

### **DESCRIPTION**

Be a part of the explosive growth in north Downtown Winston-Salem, Industry Hill. Join Wiseman Brewing, Ramkat, & a soon-to-be announced restaurant. This new development, Winston-Junction, provides ample on-site parking and is within walking distance to all of downtown's bars, restaurants, and shopping. 3,000 - 8,170± sf available for lease to any office or retail user.

### **DESCRIPTION**

Be a part of the explosive growth in north Downtown Winston-Salem, Industry Hill. Join Wiseman Brewing, Ramkat, & a soon-to-be announced restaurant. This new development, Winston-Junction, provides ample on-site parking and is within walking distance to all of downtown's bars, restaurants, and shopping.  $3{,}000 - 8{,}170 \pm \text{sf}$  available for lease to any office or retail user.