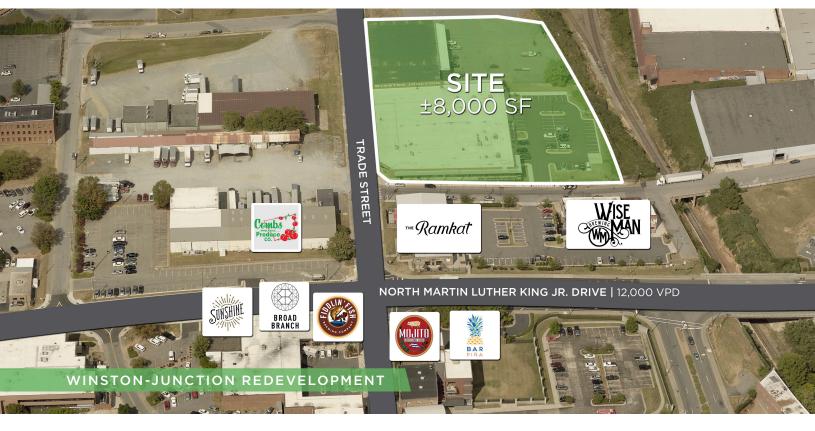

### **DESCRIPTION**

Be a part of the explosive growth in north Downtown Winston-Salem, Industry Hill. Join Wiseman Brewing, Ramkat, & a soon-to-be announced restaurant. This new development, Winston-Junction, provides ample on-site parking and is within walking distance to all of downtown's bars, restaurants, and shopping. 3,000 - 8,170± sf available for lease to any office or retail user.

### **DESCRIPTION**

Be a part of the explosive growth in north Downtown Winston-Salem, Industry Hill. Join Wiseman Brewing, Ramkat, & a soon-to-be announced restaurant. This new development, Winston-Junction, provides ample on-site parking and is within walking distance to all of downtown's bars, restaurants, and shopping.  $3{,}000 - 8{,}170 \pm \text{sf}$  available for lease to any office or retail user.