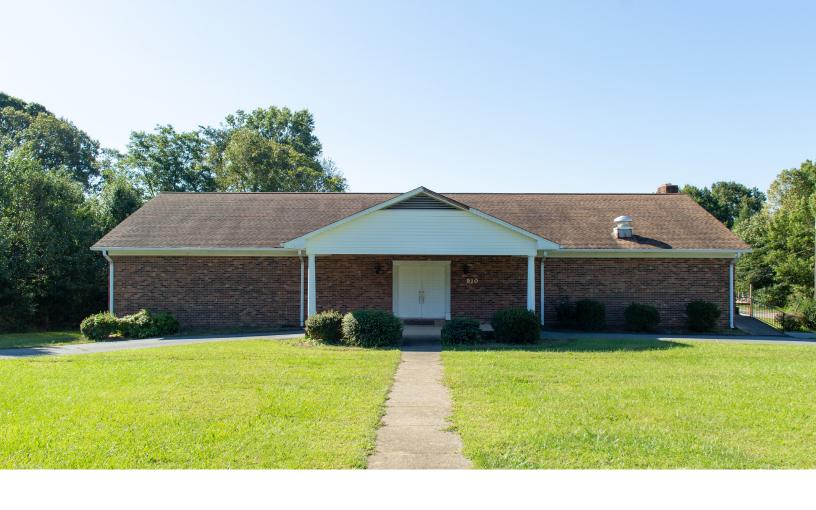

## ANTIOCH BAPTIST CHURCH 910 PALMER LANE

Opportunity to own or lease multiple buildings and land ideally suited for religious, educational, or institutional type use. The property features main building of ±13,780sf which features a ±2,700sf sanctuary currently configured with 30 15-foot pews, a nursery, a baptistery, several conference/ breakout rooms, classrooms and offices. Fellowship hall is a freestanding

#### MAIN BUILDING

*FEATURES* 

- ±13,780sf building
- $\pm 2,700$ sf sanctuary currently configured with 30 15-foot pews
- Neighboring access to miles of new bike and pedestrian greenways
- Also contains a nursery, a baptistery, several conference/breakout rooms, classrooms and offices