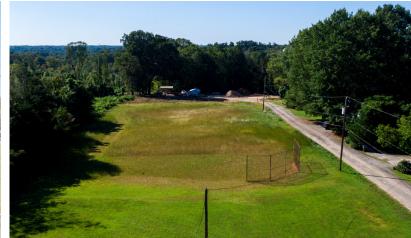

- sanctuary
- ±4.53 acre property with room for overflow parking and/or future development
- Extra amenities include a picnic/pavillion area, a basketball court, a baseball field, and other athletic fields
- Ideally suited for religious, educational, or institutional purposes
- Lease Rate: \$6,500/Month, NNN
- Sales Price: \$695,000

±3,200sf building with a catering kitchen. The property is a total of ±4.53 acres subject to verification through survey; the main parking lot is 57+ parking spaces, and the overflow parking lot is 40+ spaces. The property also has a basketball court, an outdoor picnic/pavilion area, a baseball field, and room for expansion or additional athletic fields and/or parking. There is an existing cemetery on site.

## *FEATURES*

- Basketball court
- Baseball field
- Picnic/pavillion area
- Main parking lot with 57+ parking spaces
- Overflow parking lot with 40+ spaces
- Additional land for athletic fields or more overflow parking