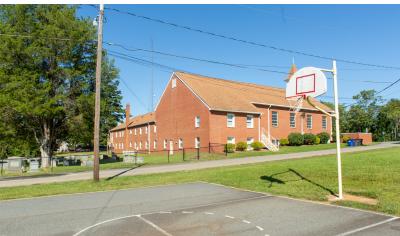

- sanctuary
- ±4.53 acre property with room for overflow parking and/or future development
- Extra amenities include a picnic/pavillion area, a basketball court, a baseball field, and other athletic fields
- Ideally suited for religious, educational, or institutional purposes
- Lease Rate: \$6,500/Month, NNN
- Sales Price: \$695,000

±3,200sf building with a catering kitchen. The property is a total of ±4.53 acres subject to verification through survey; the main parking lot is 57+ parking spaces, and the overflow parking lot is 40+ spaces. The property also has a basketball court, an outdoor picnic/pavilion area, a baseball field, and room for expansion or additional athletic fields and/or parking. There is an existing cemetery on site.

## *FEATURES*

- Basketball court
- Baseball field
- Picnic/pavillion area
- Main parking lot with 57+ parking spaces
- Overflow parking lot with 40+ spaces
- Additional land for athletic fields or more overflow parking