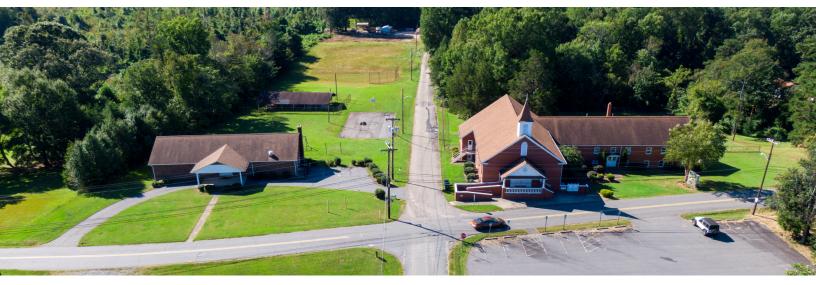

## ANTIOCH BAPTIST CHURCH 910 PALMER LANE

Opportunity to own or lease multiple buildings and land ideally suited for religious, educational, or institutional type use. The property features main building of ±13,780sf which features a ±2,700sf sanctuary currently configured with 30 15-foot pews, a nursery, a baptistery, several conference/ breakout rooms, classrooms and offices. Fellowship hall is a freestanding

±3,200sf building with a catering kitchen. The property is a total of ±4.53 acres subject to verification through survey; the main parking lot is 57+ parking spaces, and the overflow parking lot is 40+ spaces. The property also has a basketball court, an outdoor picnic/pavilion area, a baseball field, and room for expansion or additional athletic fields and/or parking. There is an existing cemetery on site.

## *FEATURES*

- Basketball court
- Baseball field
- Picnic/pavillion area
- Main parking lot with 57+ parking spaces
- Overflow parking lot with 40+ spaces
- Additional land for athletic fields or more overflow parking