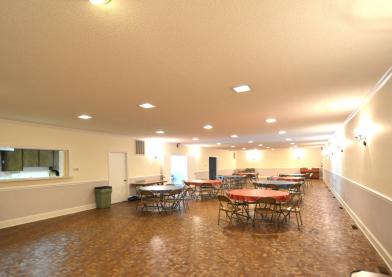

## **FELLOWSHIP HALL**

*FEATURES* 

- Fellowship hall is a freestanding ±3,200sf building
- Contains a catering kitchen and seating area