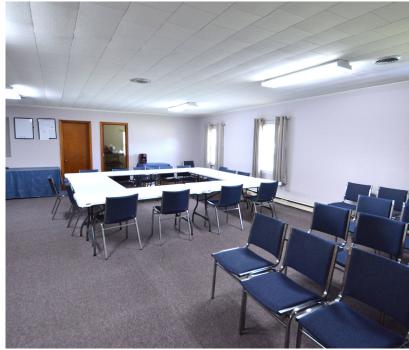

## ANTIOCH BAPTIST CHURCH 910 PALMER LANE

Opportunity to own or lease multiple buildings and land ideally suited for religious, educational, or institutional type use. The property features main building of ±13,780sf which features a ±2,700sf sanctuary currently configured with 30 15-foot pews, a nursery, a baptistery, several conference/ breakout rooms, classrooms and offices. Fellowship hall is a freestanding

#### MAIN BUILDING

*FEATURES* 

- ±13,780sf building
- $\pm 2,700$ sf sanctuary currently configured with 30 15-foot pews
- Neighboring access to miles of new bike and pedestrian greenways
- Also contains a nursery, a baptistery, several conference/breakout rooms, classrooms and offices