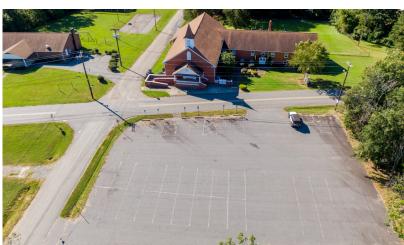

±3,200sf building with a catering kitchen. The property is a total of ±4.53 acres subject to verification through survey; the main parking lot is 57+ parking spaces, and the overflow parking lot is 40+ spaces. The property also has a basketball court, an outdoor picnic/pavilion area, a baseball field, and room for expansion or additional athletic fields and/or parking. There is an existing cemetery on site.

## *FEATURES*

- Basketball court
- Baseball field
- Picnic/pavillion area
- Main parking lot with 57+ parking spaces
- Overflow parking lot with 40+ spaces
- Additional land for athletic fields or more overflow parking