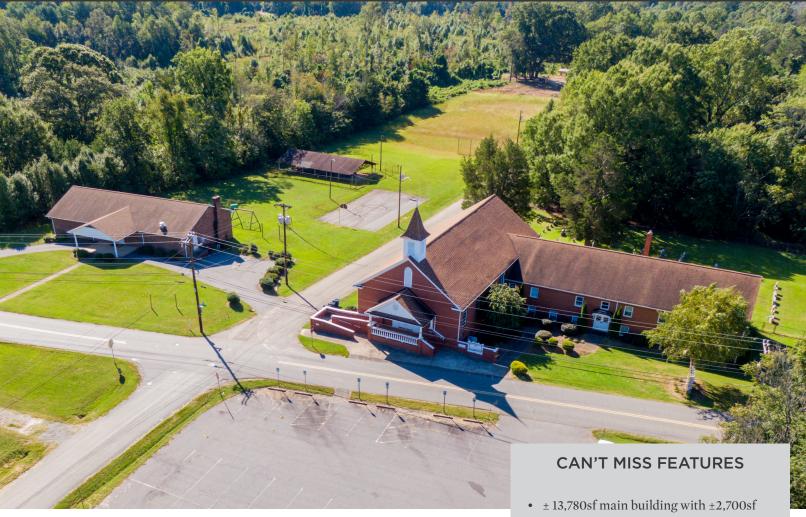

# **CHURCH CAMPUS**

## ANTIOCH BAPTIST CHURCH 910 PALMER LANE

Opportunity to own or lease multiple buildings and land ideally suited for religious, educational, or institutional type use. The property features main building of ±13,780sf which features a ±2,700sf sanctuary currently configured with 30 15-foot pews, a nursery, a baptistery, several conference/ breakout rooms, classrooms and offices. Fellowship hall is a freestanding

- sanctuary
- ±4.53 acre property with room for overflow parking and/or future development
- Extra amenities include a picnic/pavillion area, a basketball court, a baseball field, and other athletic fields
- Ideally suited for religious, educational, or institutional purposes
- Lease Rate: \$6,500/Month, NNN
- Sales Price: \$695,000

±3,200sf building with a catering kitchen. The property is a total of ±4.53 acres subject to verification through survey; the main parking lot is 57+ parking spaces, and the overflow parking lot is 40+ spaces. The property also has a basketball court, an outdoor picnic/pavilion area, a baseball field, and room for expansion or additional athletic fields and/or parking. There is an existing cemetery on site.