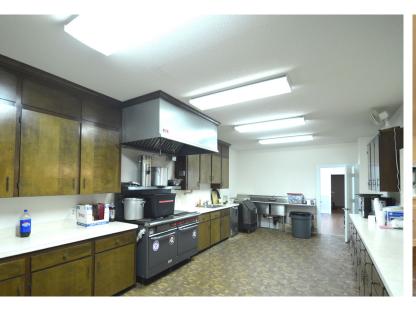

## **FELLOWSHIP HALL**

*FEATURES* 

- Fellowship hall is a freestanding ±3,200sf building
- Contains a catering kitchen and seating area