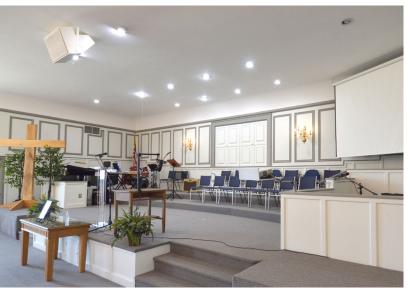

## ANTIOCH BAPTIST CHURCH 910 PALMER LANE

Opportunity to own or lease multiple buildings and land ideally suited for religious, educational, or institutional type use. The property features main building of ±13,780sf which features a ±2,700sf sanctuary currently configured with 30 15-foot pews, a nursery, a baptistery, several conference/ breakout rooms, classrooms and offices. Fellowship hall is a freestanding

#### MAIN BUILDING

*FEATURES* 

- ±13,780sf building
- $\pm 2,700$ sf sanctuary currently configured with 30 15-foot pews
- Neighboring access to miles of new bike and pedestrian greenways
- Also contains a nursery, a baptistery, several conference/breakout rooms, classrooms and offices