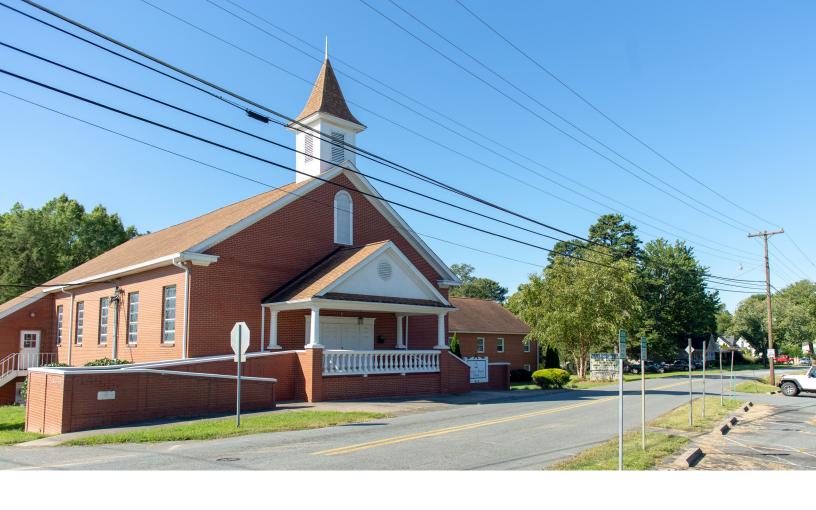

## ANTIOCH BAPTIST CHURCH 910 PALMER LANE

Opportunity to own or lease multiple buildings and land ideally suited for religious, educational, or institutional type use. The property features main building of ±13,780sf which features a ±2,700sf sanctuary currently configured with 30 15-foot pews, a nursery, a baptistery, several conference/ breakout rooms, classrooms and offices. Fellowship hall is a freestanding

#### MAIN BUILDING

*FEATURES* 

- ±13,780sf building
- $\pm 2,700$ sf sanctuary currently configured with 30 15-foot pews
- Neighboring access to miles of new bike and pedestrian greenways
- Also contains a nursery, a baptistery, several conference/breakout rooms, classrooms and offices