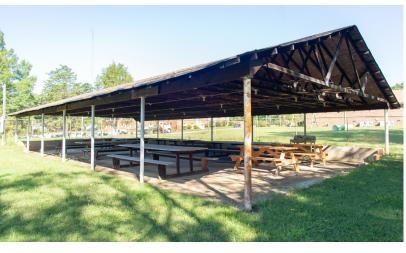

- sanctuary
- ±4.53 acre property with room for overflow parking and/or future development
- Extra amenities include a picnic/pavillion area, a basketball court, a baseball field, and other athletic fields
- Ideally suited for religious, educational, or institutional purposes
- Lease Rate: \$6,500/Month, NNN
- Sales Price: \$695,000

±3,200sf building with a catering kitchen. The property is a total of ±4.53 acres subject to verification through survey; the main parking lot is 57+ parking spaces, and the overflow parking lot is 40+ spaces. The property also has a basketball court, an outdoor picnic/pavilion area, a baseball field, and room for expansion or additional athletic fields and/or parking. There is an existing cemetery on site.

## *FEATURES*

- Basketball court
- Baseball field
- Picnic/pavillion area
- Main parking lot with 57+ parking spaces
- Overflow parking lot with 40+ spaces
- Additional land for athletic fields or more overflow parking