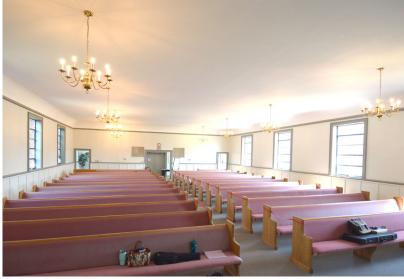

## ANTIOCH BAPTIST CHURCH 910 PALMER LANE

Opportunity to own or lease multiple buildings and land ideally suited for religious, educational, or institutional type use. The property features main building of ±13,780sf which features a ±2,700sf sanctuary currently configured with 30 15-foot pews, a nursery, a baptistery, several conference/ breakout rooms, classrooms and offices. Fellowship hall is a freestanding

#### MAIN BUILDING

*FEATURES* 

- ±13,780sf building
- $\pm 2,700$ sf sanctuary currently configured with 30 15-foot pews
- Neighboring access to miles of new bike and pedestrian greenways
- Also contains a nursery, a baptistery, several conference/breakout rooms, classrooms and offices