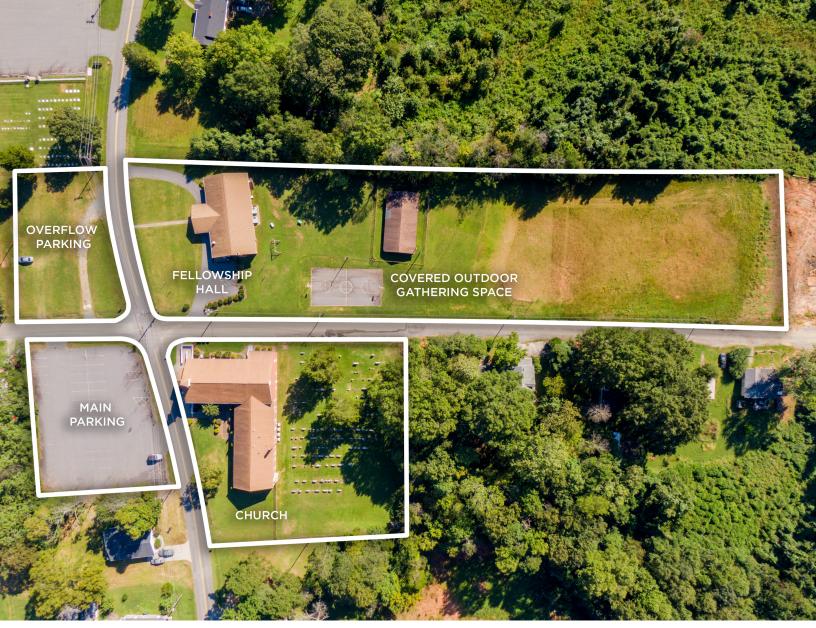

## ANTIOCH BAPTIST CHURCH 910 PALMER LANE

Opportunity to own or lease multiple buildings and land ideally suited for religious, educational, or institutional type use. The property features main building of ±13,780sf which features a ±2,700sf sanctuary currently configured with 30 15-foot pews, a nursery, a baptistery, several conference/ breakout rooms, classrooms and offices. Fellowship hall is a freestanding

±3,200sf building with a catering kitchen. The property is a total of ±4.53 acres subject to verification through survey; the main parking lot is 57+ parking spaces, and the overflow parking lot is 40+ spaces. The property also has a basketball court, an outdoor picnic/pavilion area, a baseball field, and room for expansion or additional athletic fields and/or parking. There is an existing cemetery on site.

#### MAIN BUILDING

*FEATURES* 

- ±13,780sf building
- $\pm 2,700$ sf sanctuary currently configured with 30 15-foot pews
- Neighboring access to miles of new bike and pedestrian greenways
- Also contains a nursery, a baptistery, several conference/breakout rooms, classrooms and offices

## **FELLOWSHIP HALL**

*FEATURES* 

- Fellowship hall is a freestanding ±3,200sf building
- Contains a catering kitchen and seating area

## *FEATURES*

- Basketball court
- Baseball field
- Picnic/pavillion area
- Main parking lot with 57+ parking spaces
- Overflow parking lot with 40+ spaces
- Additional land for athletic fields or more overflow parking