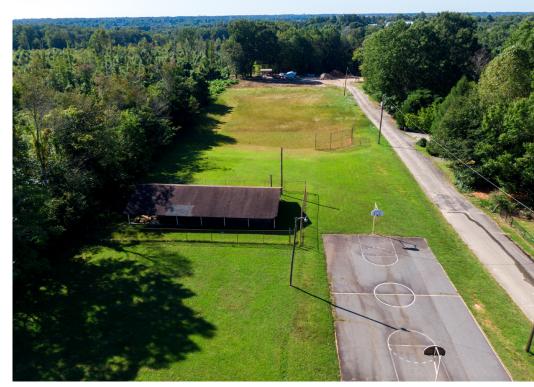

±3,200sf building with a catering kitchen. The property is a total of ±4.53 acres subject to verification through survey; the main parking lot is 57+ parking spaces, and the overflow parking lot is 40+ spaces. The property also has a basketball court, an outdoor picnic/pavilion area, a baseball field, and room for expansion or additional athletic fields and/or parking. There is an existing cemetery on site.

## *FEATURES*

- Basketball court
- Baseball field
- Picnic/pavillion area
- Main parking lot with 57+ parking spaces
- Overflow parking lot with 40+ spaces
- Additional land for athletic fields or more overflow parking