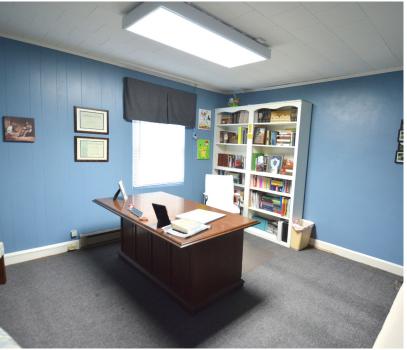

#### MAIN BUILDING

*FEATURES* 

- ±13,780sf building
- $\pm 2,700$ sf sanctuary currently configured with 30 15-foot pews
- Neighboring access to miles of new bike and pedestrian greenways
- Also contains a nursery, a baptistery, several conference/breakout rooms, classrooms and offices