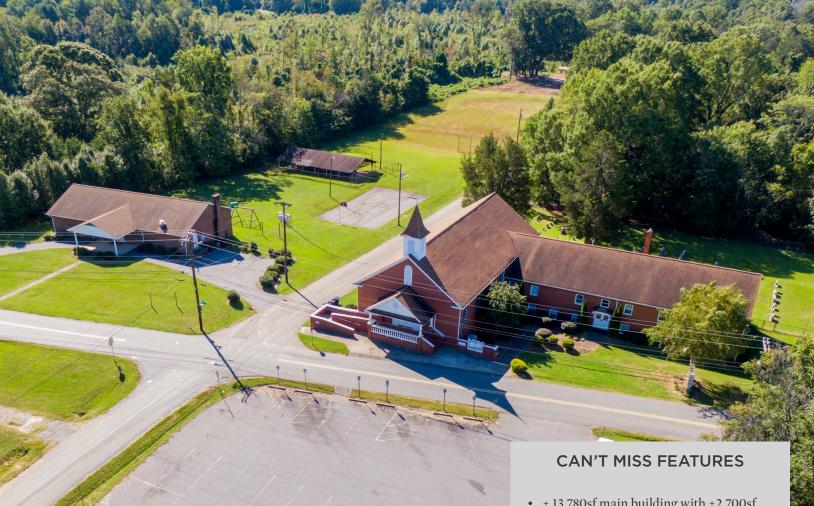

## 910 PALMER LANE

Opportunity to own or lease multiple buildings and land ideally suited for religious, educational, or institutional type use. The property features main building of ±13,780sf which features a ±2,700sf sanctuary currently configured with 30 15-foot pews, a nursery, a baptistery, several conference/ breakout rooms, classrooms and offices. Fellowship hall is a freestanding

- ± 13,780sf main building with ±2,700sf sanctuary
- ±4.53 acre property with room for overflow parking and/or future development
- Extra amenities include a picnic/pavillion area, a basketball court, a baseball field, and other athletic fields
- Ideally suited for religious, educational, or institutional purposes
- Lease Rate: \$6,500/Month, NNN
- Sales Price: \$695,000

±3,200sf building with a catering kitchen. The property is a total of ±4.53 acres subject to verification through survey; the main parking lot is 57+ parking spaces, and the overflow parking lot is 40+ spaces. The property also has a basketball court, an outdoor picnic/pavilion area, a baseball field, and room for expansion or additional athletic fields and/or parking. There is an existing cemetery on site.