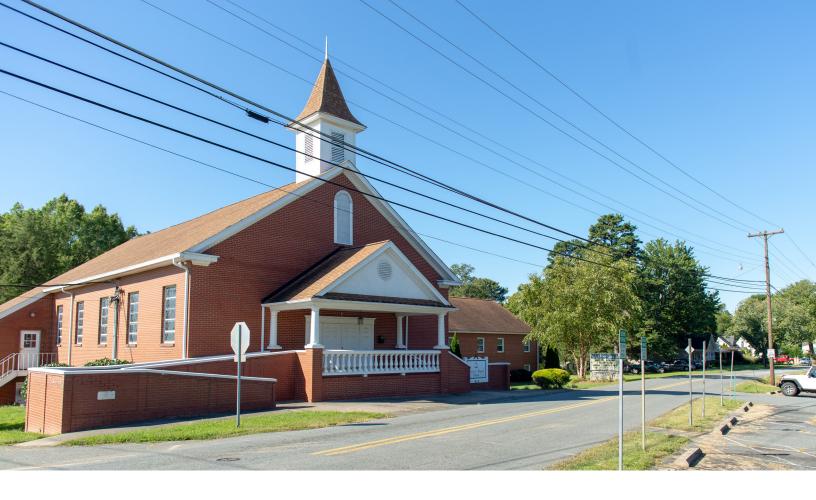

## 910 PALMER LANE

Opportunity to own or lease multiple buildings and land ideally suited for religious, educational, or institutional type use. The property features main building of ±13,780sf which features a ±2,700sf sanctuary currently configured with 30 15-foot pews, a nursery, a baptistery, several conference/ breakout rooms, classrooms and offices. Fellowship hall is a freestanding

#### MAIN BUILDING FEATURES

- ±13,780sf building
- ±2,700sf sanctuary currently configured with 30 15-foot pews
- Neighboring access to miles of new bike and pedestrian greenways
- Also contains a nursery, a baptistery, several conference/breakout rooms, classrooms and offices