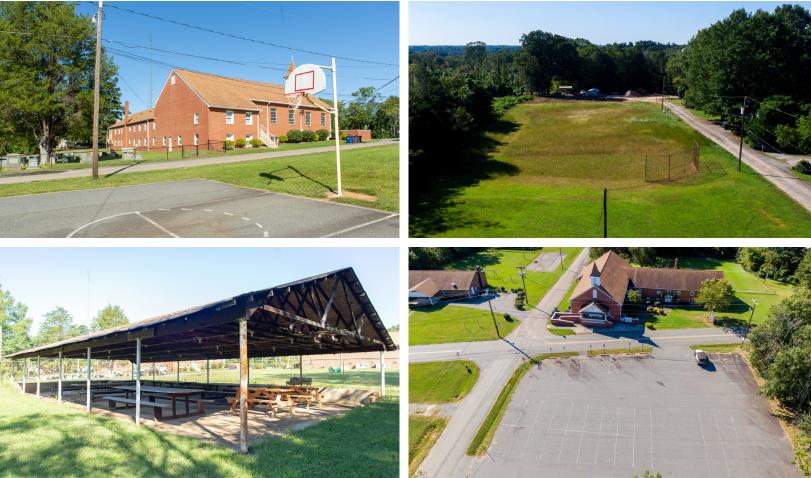

±3,200sf building with a catering kitchen. The property is a total of ±4.53 acres subject to verification through survey; the main parking lot is 57+ parking spaces, and the overflow parking lot is 40+ spaces. The property also has a basketball court, an outdoor picnic/pavilion area, a baseball field, and room for expansion or additional athletic fields and/or parking. There is an existing cemetery on site.

#### **FELLOWSHIP HALL** *FEATURES*

- Fellowship hall is a freestanding ±3,200sf building
- Contains a catering kitchen and seating area

#### **ADDITIONAL** *FEATURES*

- Basketball court
- Baseball field
- Picnic/pavillion area
- Main parking lot with 57+ parking spaces
- Overflow parking lot with 40+ spaces
- Additional land for athletic fields or more overflow parking