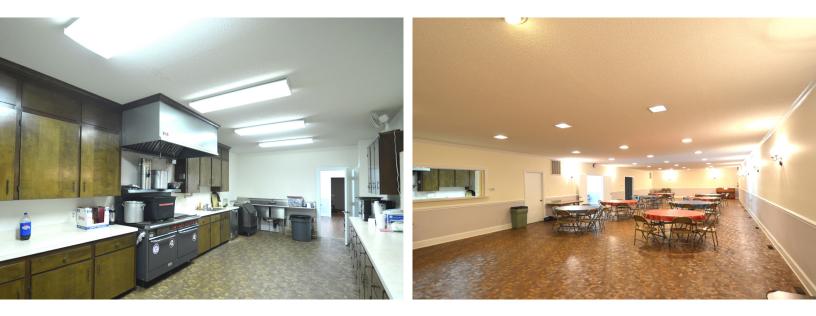

±3,200sf building with a catering kitchen. The property is a total of ±4.53 acres subject to verification through survey; the main parking lot is 57+ parking spaces, and the overflow parking lot is 40+ spaces. The property also has a basketball court, an outdoor picnic/pavilion area, a baseball field, and room for expansion or additional athletic fields and/or parking. There is an existing cemetery on site.

#### **FELLOWSHIP HALL** *FEATURES*

- Fellowship hall is a freestanding ±3,200sf building
- Contains a catering kitchen and seating area