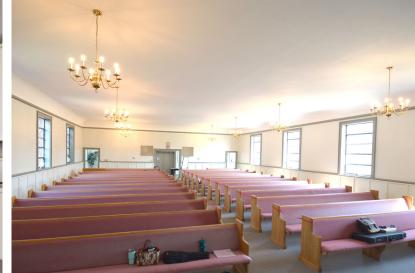

## 910 PALMER LANE

Opportunity to own or lease multiple buildings and land ideally suited for religious, educational, or institutional type use. The property features main building of ±13,780sf which features a ±2,700sf sanctuary currently configured with 30 15-foot pews, a nursery, a baptistery, several conference/ breakout rooms, classrooms and offices. Fellowship hall is a freestanding

#### MAIN BUILDING FEATURES

- ±13,780sf building
- ±2,700sf sanctuary currently configured with 30 15-foot pews
- Neighboring access to miles of new bike and pedestrian greenways
- Also contains a nursery, a baptistery, several conference/breakout rooms, classrooms and offices