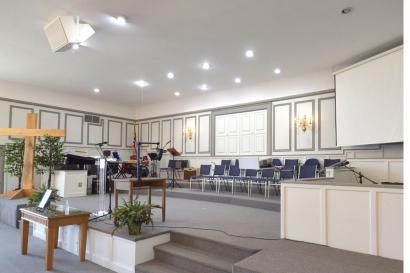

## 910 PALMER LANE

Opportunity to own or lease multiple buildings and land ideally suited for religious, educational, or institutional type use. The property features main building of ±13,780sf which features a ±2,700sf sanctuary currently configured with 30 15-foot pews, a nursery, a baptistery, several conference/ breakout rooms, classrooms and offices. Fellowship hall is a freestanding

#### MAIN BUILDING FEATURES

- ±13,780sf building
- ±2,700sf sanctuary currently configured with 30 15-foot pews
- Neighboring access to miles of new bike and pedestrian greenways
- Also contains a nursery, a baptistery, several conference/breakout rooms, classrooms and offices