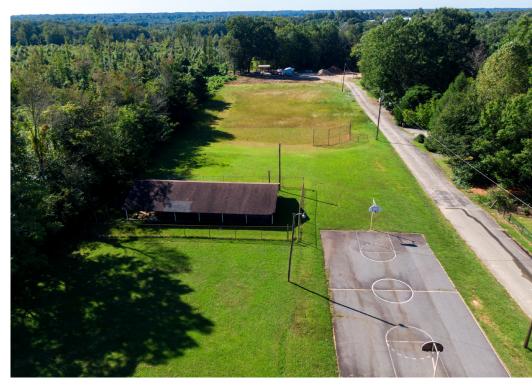

±3,200sf building with a catering kitchen. The property is a total of ±4.53 acres subject to verification through survey; the main parking lot is 57+ parking spaces, and the overflow parking lot is 40+ spaces. The property also has a basketball court, an outdoor picnic/pavilion area, a baseball field, and room for expansion or additional athletic fields and/or parking. There is an existing cemetery on site.

#### **ADDITIONAL** *FEATURES*

- Basketball court
- Baseball field
- Picnic/pavillion area
- Main parking lot with 57+ parking spaces
- Overflow parking lot with 40+ spaces
- Additional land for athletic fields or more overflow parking