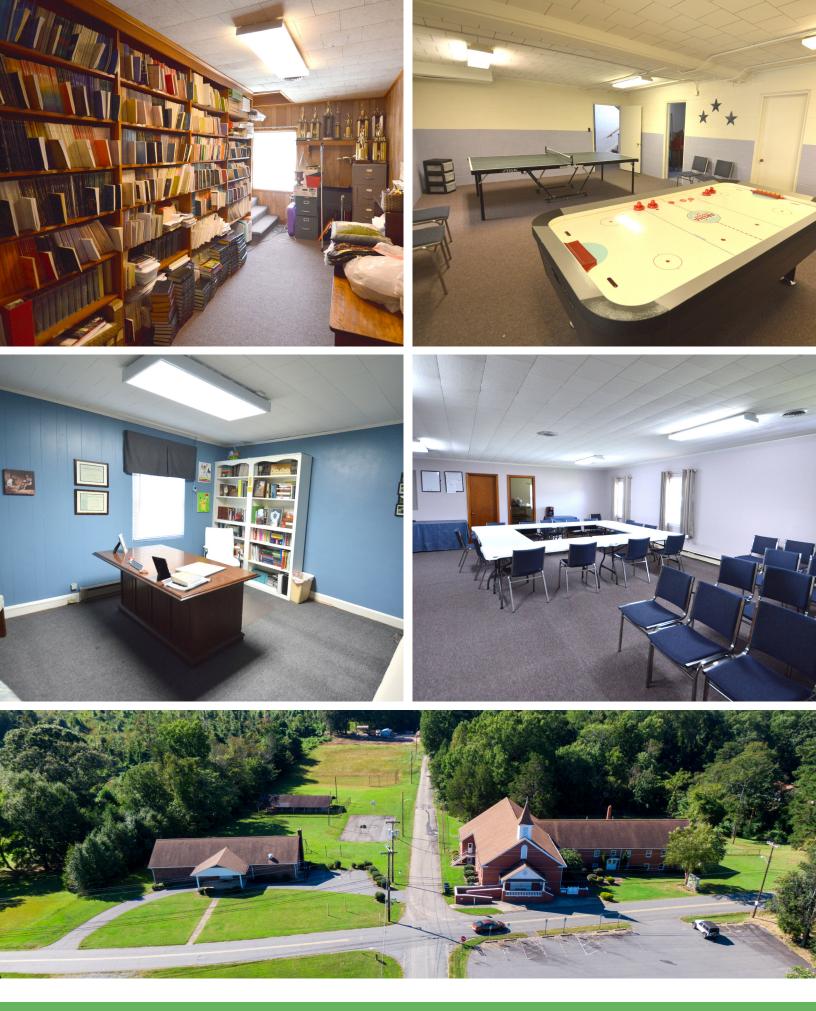

## 910 PALMER LANE

Opportunity to own or lease multiple buildings and land ideally suited for religious, educational, or institutional type use. The property features main building of ±13,780sf which features a ±2,700sf sanctuary currently configured with 30 15-foot pews, a nursery, a baptistery, several conference/ breakout rooms, classrooms and offices. Fellowship hall is a freestanding

#### MAIN BUILDING FEATURES

- ±13,780sf building
- ±2,700sf sanctuary currently configured with 30 15-foot pews
- Neighboring access to miles of new bike and pedestrian greenways
- Also contains a nursery, a baptistery, several conference/breakout rooms, classrooms and offices