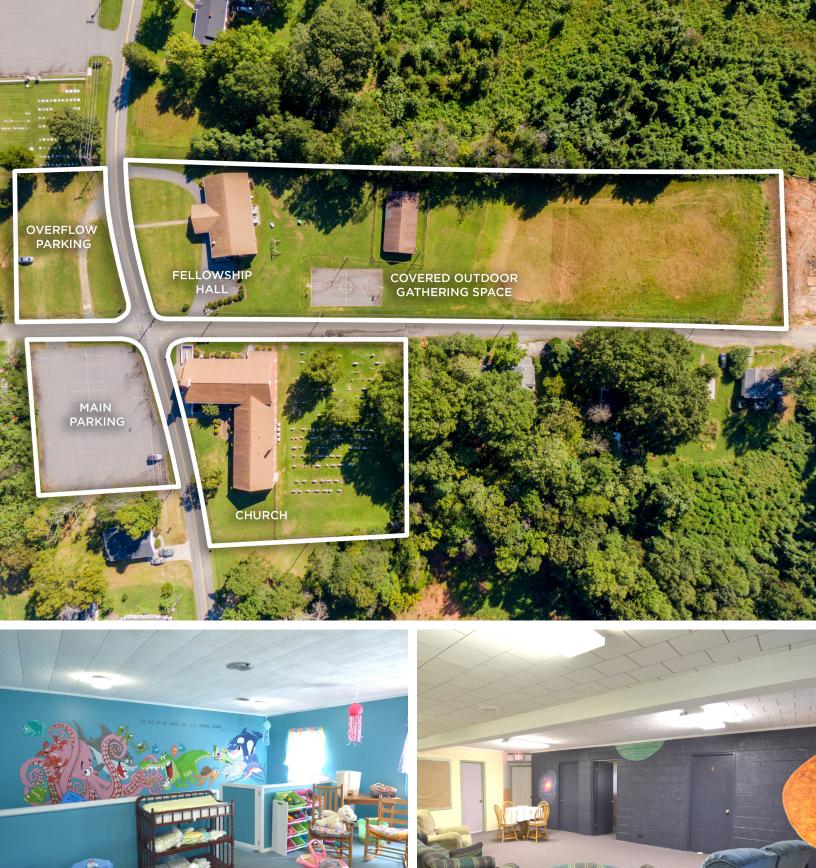

## 910 PALMER LANE

Opportunity to own or lease multiple buildings and land ideally suited for religious, educational, or institutional type use. The property features main building of ±13,780sf which features a ±2,700sf sanctuary currently configured with 30 15-foot pews, a nursery, a baptistery, several conference/ breakout rooms, classrooms and offices. Fellowship hall is a freestanding

±3,200sf building with a catering kitchen. The property is a total of ±4.53 acres subject to verification through survey; the main parking lot is 57+ parking spaces, and the overflow parking lot is 40+ spaces. The property also has a basketball court, an outdoor picnic/pavilion area, a baseball field, and room for expansion or additional athletic fields and/or parking. There is an existing cemetery on site.

#### MAIN BUILDING FEATURES

- ±13,780sf building
- ±2,700sf sanctuary currently configured with 30 15-foot pews
- Neighboring access to miles of new bike and pedestrian greenways
- Also contains a nursery, a baptistery, several conference/breakout rooms, classrooms and offices

#### **FELLOWSHIP HALL** *FEATURES*

- Fellowship hall is a freestanding ±3,200sf building
- Contains a catering kitchen and seating area

#### **ADDITIONAL** *FEATURES*

- Basketball court
- Baseball field
- Picnic/pavillion area
- Main parking lot with 57+ parking spaces
- Overflow parking lot with 40+ spaces
- Additional land for athletic fields or more overflow parking