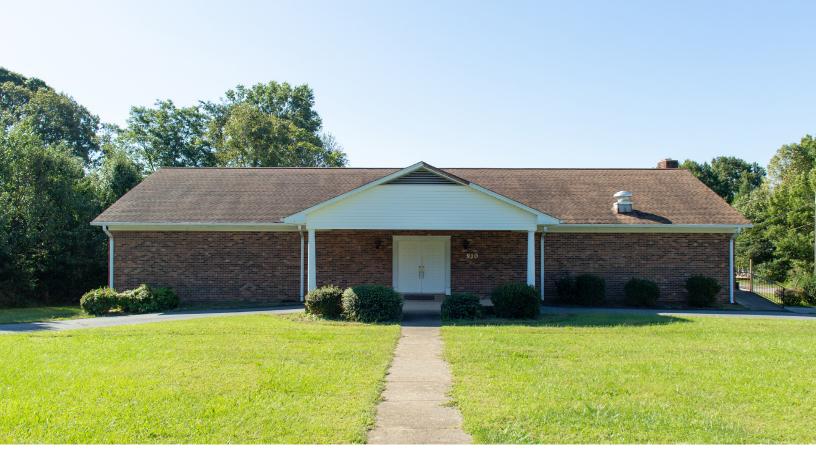

## 910 PALMER LANE

Opportunity to own or lease multiple buildings and land ideally suited for religious, educational, or institutional type use. The property features main building of ±13,780sf which features a ±2,700sf sanctuary currently configured with 30 15-foot pews, a nursery, a baptistery, several conference/ breakout rooms, classrooms and offices. Fellowship hall is a freestanding

#### MAIN BUILDING FEATURES

- ±13,780sf building
- ±2,700sf sanctuary currently configured with 30 15-foot pews
- Neighboring access to miles of new bike and pedestrian greenways
- Also contains a nursery, a baptistery, several conference/breakout rooms, classrooms and offices