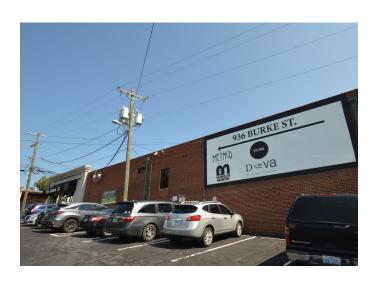

### **DESCRIPTION**

 $\pm 1,100$  - 2,755 SF retail/office space with modern, floor-to-ceiling glass storefront located on Burke Street in Downtown Winston-Salem. Common lobby, corridor and restrooms. Co-tenants include a hair salon and retail users. Ample surface parking located directly next to the property. Within walking distance of retail, restaurants, multi-family, and in close proximity to the Truist Stadium and Wake Forest Baptist Hospital.