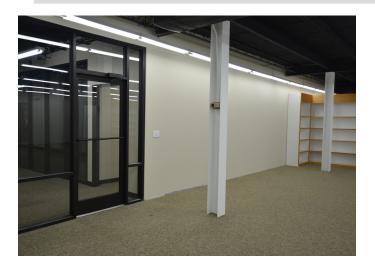

### **DESCRIPTION**

 $\pm 1,100$  - 2,755 SF retail/office space with modern, floor-to-ceiling glass storefront located on Burke Street in Downtown Winston-Salem. Common lobby, corridor and restrooms. Co-tenants include a hair salon and retail users. Ample surface parking located directly next to the property. Within walking distance of retail, restaurants, multi-family, and in close proximity to the Truist Stadium and Wake Forest Baptist Hospital.

## **KEY FEATURES**

- ±1,100 2,755 SF retail/office space
- Modern, floor-to-ceiling glass storefront
- Common lobby, corridor and restrooms
- Ample surface parking
- Rent: \$14.00, Full Service

FOR LEASE | WINSTON-SALEM, NC 27101