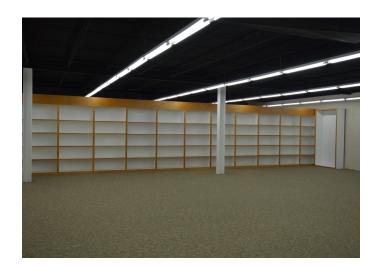

### **DESCRIPTION**

 $\pm 1,100$  - 2,755 SF retail/office space with modern, floor-to-ceiling glass storefront located on Burke Street in Downtown Winston-Salem. Common lobby, corridor and restrooms. Co-tenants include a hair salon and retail users. Ample surface parking located directly next to the property. Within walking distance of retail, restaurants, multi-family, and in close proximity to the Truist Stadium and Wake Forest Baptist Hospital.

## **KEY FEATURES**

- ±1,100 2,755 SF retail/office space
- Modern, floor-to-ceiling glass storefront
- Common lobby, corridor and restrooms
- Ample surface parking
- Rent: \$14.00, Full Service

FOR LEASE | WINSTON-SALEM, NC 27101