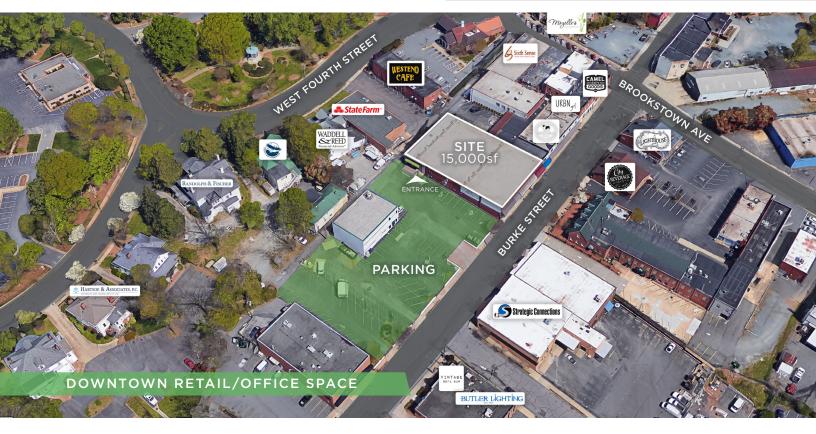

### **DESCRIPTION**

 $\pm 1,100$  - 2,755 SF retail/office space with modern, floor-to-ceiling glass storefront located on Burke Street in Downtown Winston-Salem. Common lobby, corridor and restrooms. Co-tenants include a hair salon and retail users. Ample surface parking located directly next to the property. Within walking distance of retail, restaurants, multi-family, and in close proximity to the Truist Stadium and Wake Forest Baptist Hospital.

#### PROPERTY INFORMATION

| PROPERTY TYPE  | Retail/Office | YEAR BUILT     | 1957  |
|----------------|---------------|----------------|-------|
| AVAILABLE SF ± | 1,100-2,755   | # FLOORS       | 2     |
| FLOOR SF ±     | 15,000        | ROOF           | Metal |
| ACRES          | 0.36          | BLDG. EXTERIOR | Brick |