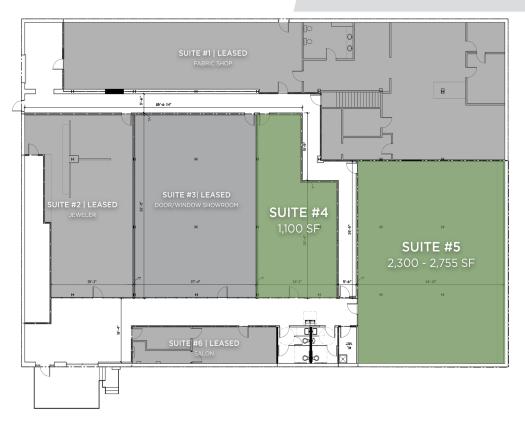

### **DESCRIPTION**

 $\pm 1,100$  - 2,755 SF retail/office space with modern, floor-to-ceiling glass storefront located on Burke Street in Downtown Winston-Salem. Common lobby, corridor and restrooms. Co-tenants include a hair salon and retail users. Ample surface parking located directly next to the property. Within walking distance of retail, restaurants, multi-family, and in close proximity to the Truist Stadium and Wake Forest Baptist Hospital.

## **KEY FEATURES**

- ±1,100 2,755 SF retail/office space
- Modern, floor-to-ceiling glass storefront
- Common lobby, corridor and restrooms
- Ample surface parking
- Rent: \$14.00, Full Service

FOR LEASE | WINSTON-SALEM, NC 27101

#### PROPERTY INFORMATION

| PROPERTY TYPE  | Retail/Office | YEAR BUILT     | 1957  |
|----------------|---------------|----------------|-------|
| AVAILABLE SF ± | 1,100-2,755   | # FLOORS       | 2     |
| FLOOR SF ±     | 15,000        | ROOF           | Metal |
| ACRES          | 0.36          | BLDG. EXTERIOR | Brick |