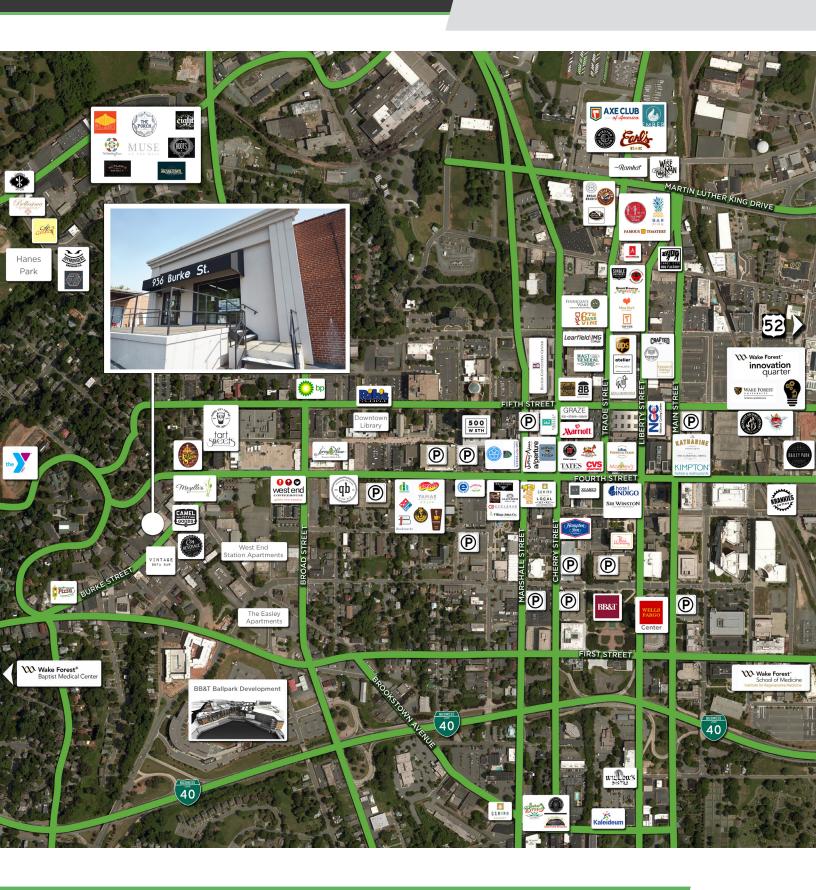

### **DESCRIPTION**

 $\pm 1,100$  - 2,755 SF retail/office space with modern, floor-to-ceiling glass storefront located on Burke Street in Downtown Winston-Salem. Common lobby, corridor and restrooms. Co-tenants include a hair salon and retail users. Ample surface parking located directly next to the property. Within walking distance of retail, restaurants, multi-family, and in close proximity to the Truist Stadium and Wake Forest Baptist Hospital.