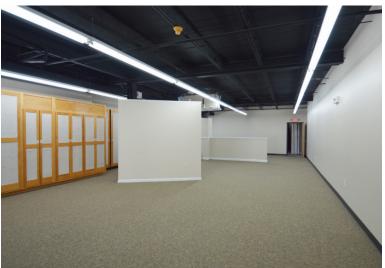

### 936 Burke Street

WINSTON-SALEM, NC 27101

DOWNTOWN RETAIL/OFFICE SPACE

FOR LEASE

 $\pm 1,000$  - 2,755 SF of multi-tenant retail/office space located on Burke Street in Downtown Winston-Salem. Floor plan suitable for multiple sized tenants with modern, floor to ceiling glass storefront. Common lobby, corridor and restrooms. Co-tenants include a hair salon, retail and a cycle studio. Ample surface parking located directly next to the property. Within walking distance of retail, restaurants, multi-family, and in close proximity to the Winston Dash baseball stadium and the Wake Forest Baptist Hospital.

#### Comments

 $\pm 1,000$  - 2,755 SF of multi-tenant retail/office space located on Burke Street in Downtown Winston-Salem. Floor plan suitable for multiple sized tenants with modern, floor to ceiling glass storefront. Common lobby, corridor and restrooms. Co-tenants include a hair salon, retail and a cycle studio. Ample surface parking located directly next to the property. Within walking distance of retail, restaurants, multi-family, and in close proximity to the Winston Dash baseball stadium and the Wake Forest Baptist Hospital.