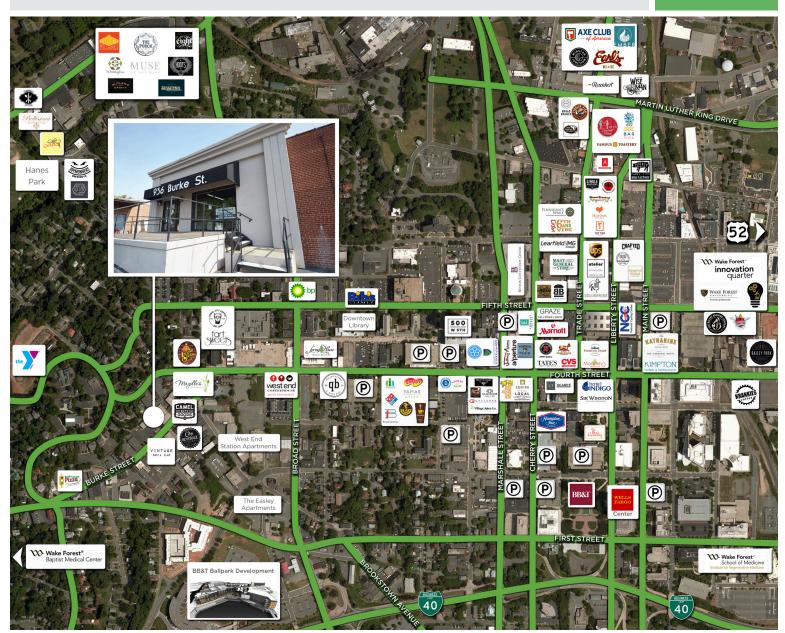

### 936 Burke Street

WINSTON-SALEM, NC 27101

DOWNTOWN RETAIL/OFFICE SPACE

FOR LEASE

 $\pm 1,000$  - 2,755 SF of multi-tenant retail/office space located on Burke Street in Downtown Winston-Salem. Floor plan suitable for multiple sized tenants with modern, floor to ceiling glass storefront. Common lobby, corridor and restrooms. Co-tenants include a hair salon, retail and a cycle studio. Ample surface parking located directly next to the property. Within walking distance of retail, restaurants, multi-family, and in close proximity to the Winston Dash baseball stadium and the Wake Forest Baptist Hospital.

#### LOCATION

Address 936 Burke Street, Winston-Salem, NC 27101

| PROPERTY DETAILS |               |                |               |            |         |                |       |
|------------------|---------------|----------------|---------------|------------|---------|----------------|-------|
| Property Type    | Retail/Office | Acres          | 0.36          | Year Built | 1957    | Roof           | Metal |
| Floor SF ±       | 15,000        | Available SF ± | 1,000 - 2,755 | # Floors   | 2       | Bldg. Exterior | Brick |
| UTILITIES        |               |                |               |            |         |                |       |
| Electrical       | Duke Energy   | Water/Sewer    | City of W-S   | Heat/Air   | Central | Gas            | PNG   |
| PRICING & TERMS  |               |                |               |            |         |                |       |
| Lease Rate       | \$12.00       | Lease Type     | Full Service  |            |         |                |       |

#### Comments

 $\pm 1,000$  - 2,755 SF of multi-tenant retail/office space located on Burke Street in Downtown Winston-Salem. Floor plan suitable for multiple sized tenants with modern, floor to ceiling glass storefront. Common lobby, corridor and restrooms. Co-tenants include a hair salon, retail and a cycle studio. Ample surface parking located directly next to the property. Within walking distance of retail, restaurants, multi-family, and in close proximity to the Winston Dash baseball stadium and the Wake Forest Baptist Hospital.