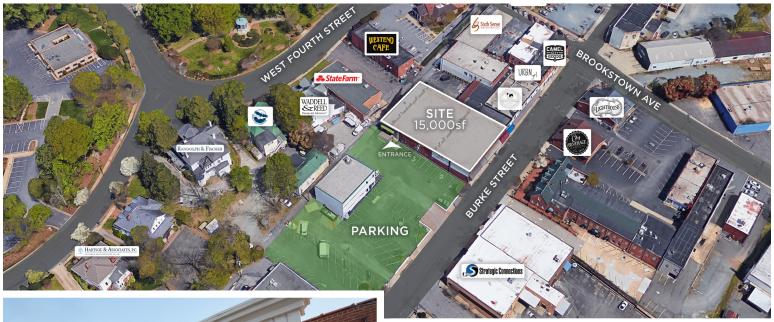

### 936 Burke Street

WINSTON-SALEM, NC 27101

DOWNTOWN RETAIL/OFFICE SPACE

FOR LEASE

 $\pm 1,000$  - 2,755 SF of multi-tenant retail/office space located on Burke Street in Downtown Winston-Salem. Floor plan suitable for multiple sized tenants with modern, floor to ceiling glass storefront. Common lobby, corridor and restrooms. Co-tenants include a hair salon, retail and a cycle studio. Ample surface parking located directly next to the property. Within walking distance of retail, restaurants, multi-family, and in close proximity to the Winston Dash baseball stadium and the Wake Forest Baptist Hospital.

#### Comments

 $\pm 1,000$  - 2,755 SF of multi-tenant retail/office space located on Burke Street in Downtown Winston-Salem. Floor plan suitable for multiple sized tenants with modern, floor to ceiling glass storefront. Common lobby, corridor and restrooms. Co-tenants include a hair salon, retail and a cycle studio. Ample surface parking located directly next to the property. Within walking distance of retail, restaurants, multi-family, and in close proximity to the Winston Dash baseball stadium and the Wake Forest Baptist Hospital.