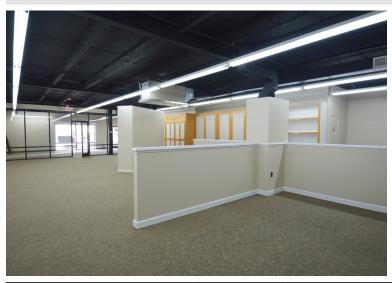

### 936 Burke Street

WINSTON-SALEM, NC 27101

DOWNTOWN RETAIL/OFFICE SPACE

FOR LEASE

 $\pm 1,000$  - 2,755 SF of multi-tenant retail/office space located on Burke Street in Downtown Winston-Salem. Floor plan suitable for multiple sized tenants with modern, floor to ceiling glass storefront. Common lobby, corridor and restrooms. Co-tenants include a hair salon, retail and a cycle studio. Ample surface parking located directly next to the property. Within walking distance of retail, restaurants, multi-family, and in close proximity to the Winston Dash baseball stadium and the Wake Forest Baptist Hospital.

#### Comments

 $\pm 1,000$  - 2,755 SF of multi-tenant retail/office space located on Burke Street in Downtown Winston-Salem. Floor plan suitable for multiple sized tenants with modern, floor to ceiling glass storefront. Common lobby, corridor and restrooms. Co-tenants include a hair salon, retail and a cycle studio. Ample surface parking located directly next to the property. Within walking distance of retail, restaurants, multi-family, and in close proximity to the Winston Dash baseball stadium and the Wake Forest Baptist Hospital.