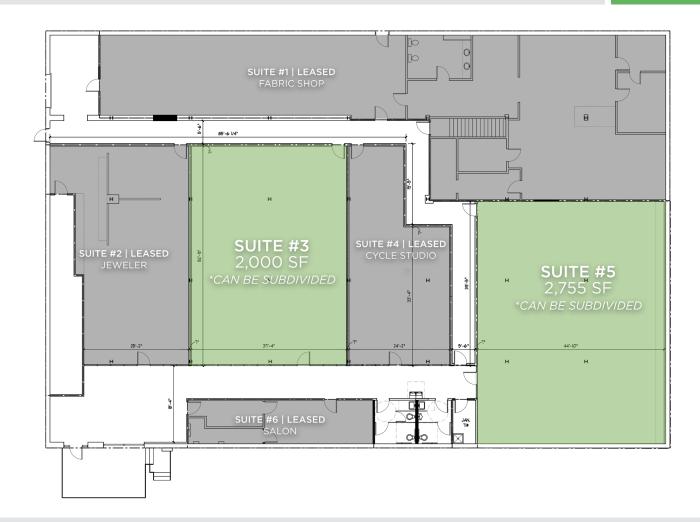

### 936 Burke Street

WINSTON-SALEM, NC 27101

DOWNTOWN RETAIL/OFFICE SPACE

FOR LEASE

 $\pm 1,000$  - 2,755 SF of multi-tenant retail/office space located on Burke Street in Downtown Winston-Salem. Floor plan suitable for multiple sized tenants with modern, floor to ceiling glass storefront. Common lobby, corridor and restrooms. Co-tenants include a hair salon, retail and a cycle studio. Ample surface parking located directly next to the property. Within walking distance of retail, restaurants, multi-family, and in close proximity to the Winston Dash baseball stadium and the Wake Forest Baptist Hospital.

#### LOCATION

Address 936 Burke Street, Winston-Salem, NC 27101

| PROPERTY DETAILS |               |                |               |            |         |                |       |
|------------------|---------------|----------------|---------------|------------|---------|----------------|-------|
| Property Type    | Retail/Office | Acres          | 0.36          | Year Built | 1957    | Roof           | Metal |
| Floor SF ±       | 15,000        | Available SF ± | 1,000 - 2,755 | # Floors   | 2       | Bldg. Exterior | Brick |
| UTILITIES        |               |                |               |            |         |                |       |
| Electrical       | Duke Energy   | Water/Sewer    | City of W-S   | Heat/Air   | Central | Gas            | PNG   |
| PRICING & TERMS  |               |                |               |            |         |                |       |
| Lease Rate       | \$12.00       | Lease Type     | Full Service  |            |         |                |       |

#### Comments

 $\pm 1,000$  - 2,755 SF of multi-tenant retail/office space located on Burke Street in Downtown Winston-Salem. Floor plan suitable for multiple sized tenants with modern, floor to ceiling glass storefront. Common lobby, corridor and restrooms. Co-tenants include a hair salon, retail and a cycle studio. Ample surface parking located directly next to the property. Within walking distance of retail, restaurants, multi-family, and in close proximity to the Winston Dash baseball stadium and the Wake Forest Baptist Hospital.