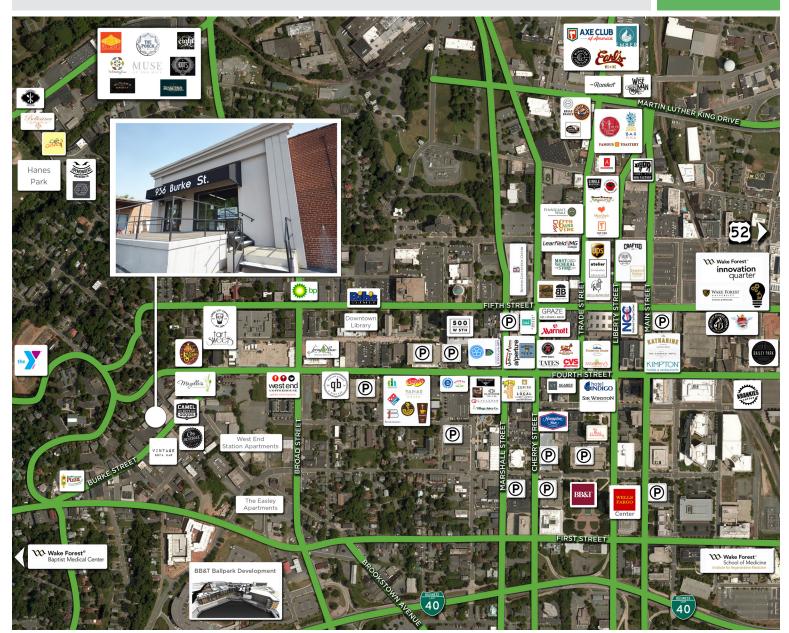

### 936 Burke Street

WINSTON-SALEM, NC 27101

DOWNTOWN RETAIL/OFFICE SPACE

FOR LEASE

±2,755 SF retail/office space with modern, floor-to-ceiling glass storefront located on Burke Street in Downtown Winston-Salem. Common lobby, corridor and restrooms. Co-tenants include a hair salon, retail and a cycle studio. Ample surface parking located directly next to the property. Within walking distance of retail, restaurants, multi-family, and in close proximity to the Truist Stadium and Wake Forest Baptist Hospital.

### LOCATION

Address 936 Burke Street, Winston-Salem, NC 27101

| PROPERTY DETAILS |               |                |              |            |         |                |       |
|------------------|---------------|----------------|--------------|------------|---------|----------------|-------|
| Property Type    | Retail/Office | Acres          | 0.36         | Year Built | 1957    | Roof           | Metal |
| Floor SF ±       | 15,000        | Available SF ± | 2,755        | # Floors   | 2       | Bldg. Exterior | Brick |
| UTILITIES        |               |                |              |            |         |                |       |
| Electrical       | Duke Energy   | Water/Sewer    | City of W-S  | Heat/Air   | Central | Gas            | PNG   |
| PRICING & TERMS  |               |                |              |            |         |                |       |
| Lease Rate       | \$12.00       | Lease Type     | Full Service |            |         |                |       |

#### Comments

±2,755 SF retail/office space with modern, floor-to-ceiling glass storefront located on Burke Street in Downtown Winston-Salem. Common lobby, corridor and restrooms. Co-tenants include a hair salon, retail and a cycle studio. Ample surface parking located directly next to the property. Within walking distance of retail, restaurants, multi-family, and in close proximity to the Truist Stadium and Wake Forest Baptist Hospital.