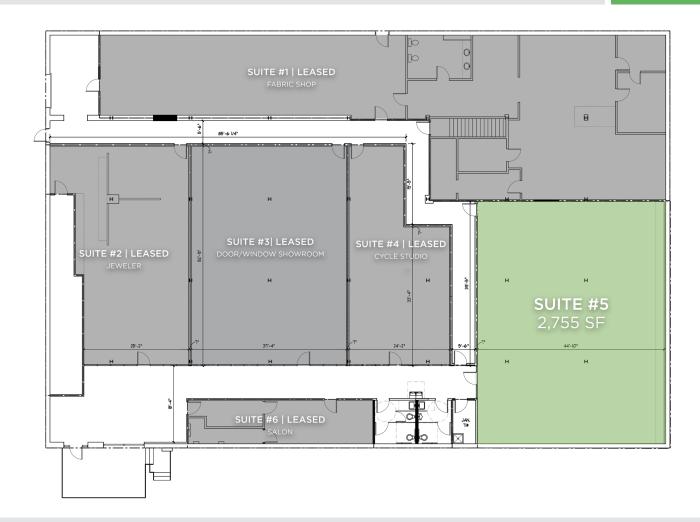

### 936 Burke Street

WINSTON-SALEM, NC 27101

DOWNTOWN RETAIL/OFFICE SPACE

FOR LEASE

±2,755 SF retail/office space with modern, floor-to-ceiling glass storefront located on Burke Street in Downtown Winston-Salem. Common lobby, corridor and restrooms. Co-tenants include a hair salon, retail and a cycle studio. Ample surface parking located directly next to the property. Within walking distance of retail, restaurants, multi-family, and in close proximity to the Truist Stadium and Wake Forest Baptist Hospital.

## 936 Burke Street

WINSTON-SALEM, NC 27101

DOWNTOWN RETAIL/OFFICE SPACE

FOR LEASE

- ±2,755 SF retail/office space available for lease
- Modern design, floor to ceiling glass storefront
- Ample surface parking available
- Co-tenants include: a hair salon, retail, and a cycle studio
- Lease Rate: \$12.00psf, Full Service

### LOCATION

Address 936 Burke Street, Winston-Salem, NC 27101

| PROPERTY DETAILS |               |                |              |            |         |                |       |
|------------------|---------------|----------------|--------------|------------|---------|----------------|-------|
| Property Type    | Retail/Office | Acres          | 0.36         | Year Built | 1957    | Roof           | Metal |
| Floor SF ±       | 15,000        | Available SF ± | 2,755        | # Floors   | 2       | Bldg. Exterior | Brick |
| UTILITIES        |               |                |              |            |         |                |       |
| Electrical       | Duke Energy   | Water/Sewer    | City of W-S  | Heat/Air   | Central | Gas            | PNG   |
| PRICING & TERMS  |               |                |              |            |         |                |       |
| Lease Rate       | \$12.00       | Lease Type     | Full Service |            |         |                |       |

#### Comments

±2,755 SF retail/office space with modern, floor-to-ceiling glass storefront located on Burke Street in Downtown Winston-Salem. Common lobby, corridor and restrooms. Co-tenants include a hair salon, retail and a cycle studio. Ample surface parking located directly next to the property. Within walking distance of retail, restaurants, multi-family, and in close proximity to the Truist Stadium and Wake Forest Baptist Hospital.