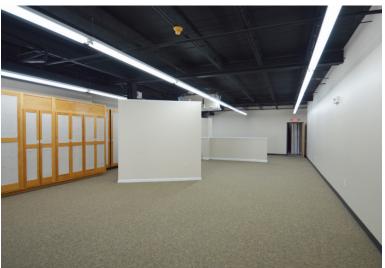

### 936 Burke Street

WINSTON-SALEM, NC 27101

DOWNTOWN RETAIL/OFFICE SPACE

FOR LEASE

±2,755 SF retail/office space with modern, floor-to-ceiling glass storefront located on Burke Street in Downtown Winston-Salem. Common lobby, corridor and restrooms. Co-tenants include a hair salon, retail and a cycle studio. Ample surface parking located directly next to the property. Within walking distance of retail, restaurants, multi-family, and in close proximity to the Truist Stadium and Wake Forest Baptist Hospital.

## 936 Burke Street

WINSTON-SALEM, NC 27101

DOWNTOWN RETAIL/OFFICE SPACE

FOR LEASE

- ±2,755 SF retail/office space available for lease
- Modern design, floor to ceiling glass storefront
- Ample surface parking available
- Co-tenants include: a hair salon, retail, and a cycle studio
- Lease Rate: \$12.00psf, Full Service

#### Comments

±2,755 SF retail/office space with modern, floor-to-ceiling glass storefront located on Burke Street in Downtown Winston-Salem. Common lobby, corridor and restrooms. Co-tenants include a hair salon, retail and a cycle studio. Ample surface parking located directly next to the property. Within walking distance of retail, restaurants, multi-family, and in close proximity to the Truist Stadium and Wake Forest Baptist Hospital.