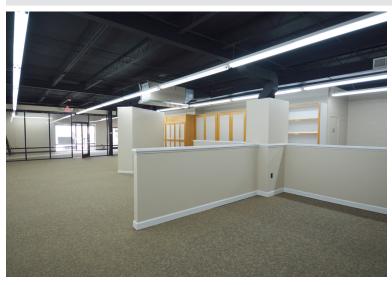

### 936 Burke Street

WINSTON-SALEM, NC 27101

DOWNTOWN RETAIL/OFFICE SPACE

FOR LEASE

±2,755 SF retail/office space with modern, floor-to-ceiling glass storefront located on Burke Street in Downtown Winston-Salem. Common lobby, corridor and restrooms. Co-tenants include a hair salon, retail and a cycle studio. Ample surface parking located directly next to the property. Within walking distance of retail, restaurants, multi-family, and in close proximity to the Truist Stadium and Wake Forest Baptist Hospital.

## 936 Burke Street

WINSTON-SALEM, NC 27101

DOWNTOWN RETAIL/OFFICE SPACE

FOR LEASE

- ±2,755 SF retail/office space available for lease
- Modern design, floor to ceiling glass storefront
- Ample surface parking available
- Co-tenants include: a hair salon, retail, and a cycle studio
- Lease Rate: \$12.00psf, Full Service

#### Comments

±2,755 SF retail/office space with modern, floor-to-ceiling glass storefront located on Burke Street in Downtown Winston-Salem. Common lobby, corridor and restrooms. Co-tenants include a hair salon, retail and a cycle studio. Ample surface parking located directly next to the property. Within walking distance of retail, restaurants, multi-family, and in close proximity to the Truist Stadium and Wake Forest Baptist Hospital.