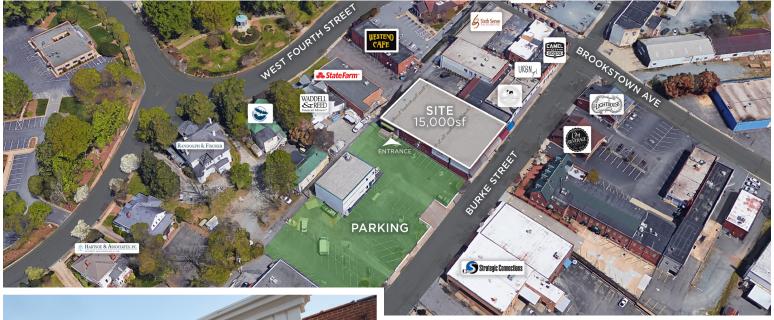

### 936 Burke Street

WINSTON-SALEM, NC 27101

DOWNTOWN RETAIL/OFFICE SPACE

FOR LEASE

±2,755 SF retail/office space with modern, floor-to-ceiling glass storefront located on Burke Street in Downtown Winston-Salem. Common lobby, corridor and restrooms. Co-tenants include a hair salon, retail and a cycle studio. Ample surface parking located directly next to the property. Within walking distance of retail, restaurants, multi-family, and in close proximity to the Truist Stadium and Wake Forest Baptist Hospital.

#### Comments

±2,755 SF retail/office space with modern, floor-to-ceiling glass storefront located on Burke Street in Downtown Winston-Salem. Common lobby, corridor and restrooms. Co-tenants include a hair salon, retail and a cycle studio. Ample surface parking located directly next to the property. Within walking distance of retail, restaurants, multi-family, and in close proximity to the Truist Stadium and Wake Forest Baptist Hospital.