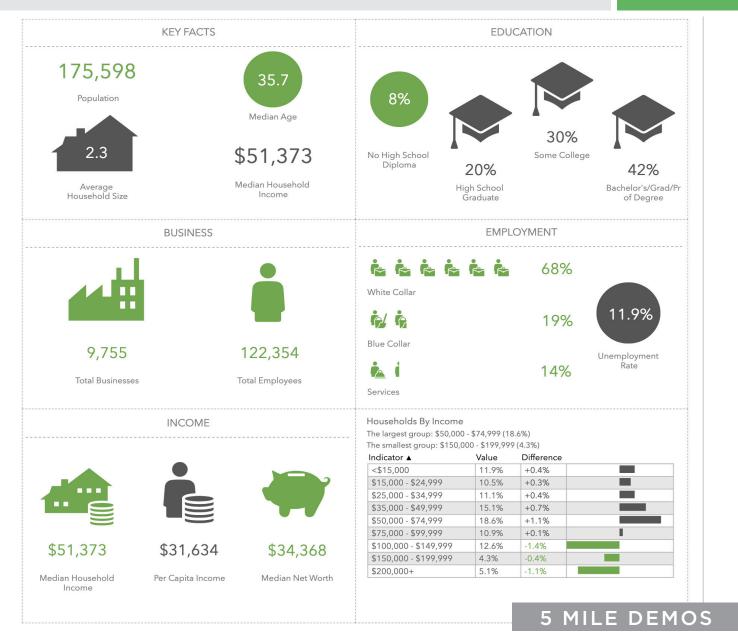

,500 vehicles per day.

LEARN MORE ABOUT THIS PROPERTY



#### Sarah Beth Ruffin

- E SarahBeth@LTPcommercial.com
- M 336.480.7070
- P 336.724.1715



#### Nick Gonzalez

- E Nick@LTPcommercial.com
- M 336.448.2833
- P 336.724.1715

COMMERCIAL REAL ESTATE

### ±2.84 Acres on Barton Street

1048 W. BARTON STREET, GREENSBORO, NC 27405

±2.84 ACRE MULTI-FAMILY DEVELOPMENT OPPORTUNITY

FOR SALE



- Multi-family development opportunity located in Greensboro
- ±2.84 acre site is zoned RM-18
- Located in the midst of other multi-family developments
- Close proximity to W. Wendover Avenue with 50,500 VPD
- Sales Price: \$120,000



COMMERCIAL REAL ESTATE

### ±2.84 Acres on Barton Street

1048 W. BARTON STREET, GREENSBORO, NC 27405

#### ±2.84 ACRE MULTI-FAMILY DEVELOPMENT OPPORTUNITY

FOR SALE



TO LEARN MORE ABOUT THIS PROPERTY, CONTACT:

Sarah Beth Ruffin

SarahBeth@LTPcommercial.com

Nick Gonzalez

Nick@LTPcommercial.com

COMMERCIAL REAL ESTATE

### ±2.84 Acres on Barton Street

1048 W. BARTON STREET, GREENSBORO, NC 27405

| ±2.84 ACRE MULTI-FAMILY DEVELOPMENT OPPORTUNITY |                                                                                                                                                                                                                         |                                             |                                                |          |         |     | FOR SALE |  |
|-------------------------------------------------|----------------------------------------------------------------------------------------------------------