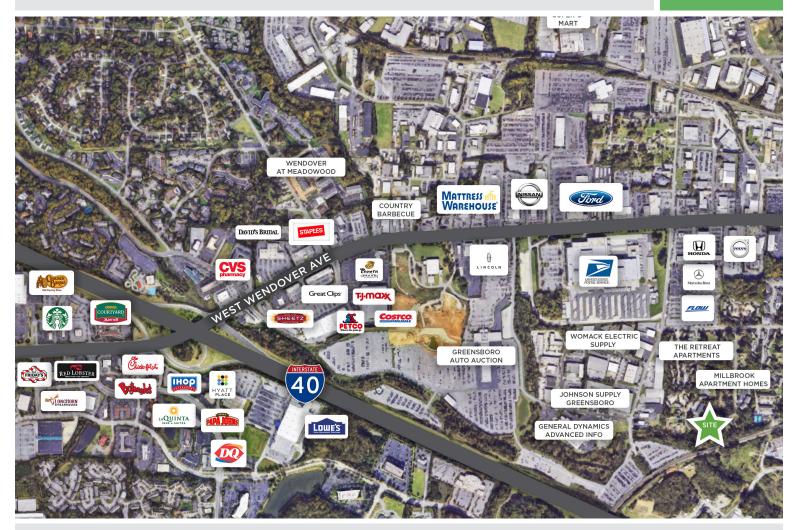

### ±2.84 Acres on Barton Street

1048 W. BARTON STREET, GREENSBORO, NC 27405

±2.84 ACRE MULTI-FAMILY DEVELOPMENT OPPORTUNITY

FOR SALE

Multi-family development opportunity in Greensboro. This  $\pm 2.84$  acre site is zoned RM-18. Located in the midst of other multi-family developments. Close proximity to West Wendover Avenue with 50,500 vehicles per day.

### ±2.84 Acres on Barton Street

1048 W. BARTON STREET, GREENSBORO, NC 27405

±2.84 ACRE MULTI-FAMILY DEVELOPMENT OPPORTUNITY

FOR SALE

- Multi-family development opportunity located in Greensboro
- ±2.84 acre site is zoned RM-18
- Located in the midst of other multi-family developments
- Close proximity to W. Wendover Avenue with 50,500 VPD
- Sales Price: \$120,000

### ±2.84 Acres on Barton Street

1048 W. BARTON STREET, GREENSBORO, NC 27405

| ±2.84 ACRE MULTI-FAMILY DEVELOPMENT OPPORTUNITY |                                                                                                                                                                                                                         |                                             |                                                |          |         |     | FOR SALE |  |
|-------------------------------------------------|-------------------------------------------------------------------------------------------------------------------------------------------------------------------------------------------------------------------------|---------------------------------------------|------------------------------------------------|----------|---------|-----|----------|--|
| LOCATION                                        |                                                                                                                                                                                                                         |                                             |                                                |          |         |     |          |  |
| Address                                         | 1048 W. Barton                                                                                                                                                                                                          | 1048 W. Barton Street, Greensboro, NC 27405 |                                                |          |         |     |          |  |
| PROPERTY DETAILS                                |                                                                                                                                                                                                                         |                                             |                                                |          |         |     |          |  |
| Property Type                                   | Land                                                                                                                                                                                                                    | Property Subtype                            | Mutli-Family                                   | Acres ±  | 2.84    |     |          |  |
| UTILITIES                                       |                                                                                                                                                                                                                         |                                             |                                                |          |         |     |          |  |
| Water                                           | To Site                                                                                                                                                                                                                 | Sewer                                       | To Site                                        | Electric | To Site | Gas | To Site  |  |
| TAX INFORMATION                                 |                                                                                                                                                                                                                         |                                             |                                                |          |         |     |          |  |
| Zoning                                          | RM-18                                                                                                                                                                                                                   | Tax PIN                                     | 7843390201, 7843390372, 7843390477, 7843392334 |          |         |     |          |  |
| PRICING & TERMS                                 |                                                                                                                                                                                                                         |                                             |                                                |          |         |     |          |  |
| Sales Price                                     | \$120,000                                                                                                                                                                                                               | Price/Acre                                  | \$42,253.52                                    |          |         |     |          |  |
|                                                 |                                                                                                                                                                                                                         |                                             |                                                |          |         |     |          |  |
| Comments                                        | Multi-family development opportunity in Greensboro. This ±2.84 acre site is zoned RM-18. Located in the midst of other multi-family developments. Close proximity to West Wendover Avenue with 50,500 vehicles per day. |                                             |                                                |          |         |     |          |  |