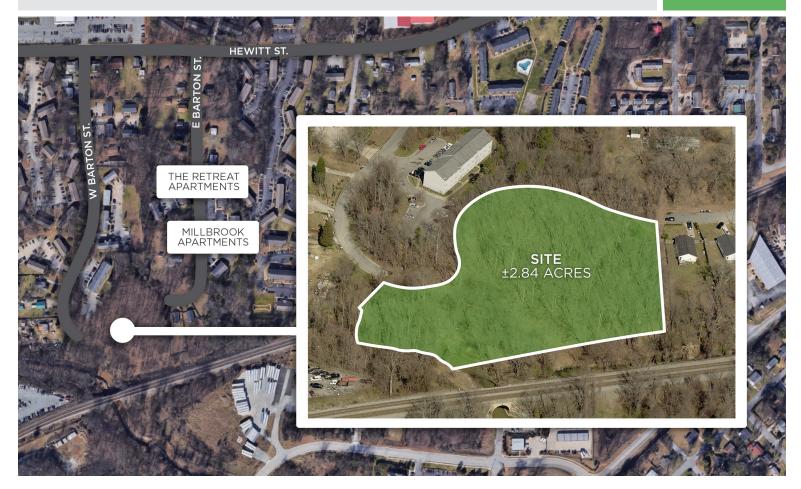

### ±2.84 Acres on Barton Street

1048 W. BARTON STREET, GREENSBORO, NC 27405

±2.84 ACRE MULTI-FAMILY DEVELOPMENT OPPORTUNITY

FOR SALE

Multi-family development opportunity in Greensboro. This  $\pm 2.84$  acre site is zoned RM-18. Located in the midst of other multi-family developments. Close proximity to West Wendover Avenue with 50,500 vehicles per day.

### ±2.84 Acres on Barton Street

1048 W. BARTON STREET, GREENSBORO, NC 27405

±2.84 ACRE MULTI-FAMILY DEVELOPMENT OPPORTUNITY

FOR SALE

- Multi-family development opportunity located in Greensboro
- ±2.84 acre site is zoned RM-18
- Located in the midst of other multi-family developments
- Close proximity to W. Wendover Avenue with 50,500 VPD
- Sales Price: \$120,000

### ±2.84 Acres on Barton Street

1048 W. BARTON STREET, GREENSBORO, NC 27405

| ±2.84 ACRE MULTI-FAMILY DEVELOPMENT OPPORTUNITY |                                                                                                                                                                                                                         |                                             |                                                |          |         |     | FOR SALE |  |
|-------------------------------------------------|-------------------------------------------------------------------------------------------------------------------------------------------------------------------------------------------------------------------------|---------------------------------------------|------------------------------------------------|----------|---------|-----|----------|--|
| LOCATION                                        |                                                                                                                                                                                                                         |                                             |                                                |          |         |     |          |  |
| Address                                         | 1048 W. Barton                                                                                                                                                                                                          | 1048 W. Barton Street, Greensboro, NC 27405 |                                                |          |         |     |          |  |
| PROPERTY DETAILS                                |                                                                                                                                                                                                                         |                                             |                                                |          |         |     |          |  |
| Property Type                                   | Land                                                                                                                                                                                                                    | Property Subtype                            | Mutli-Family                                   | Acres ±  | 2.84    |     |          |  |
| UTILITIES                                       |                                                                                                                                                                                                                         |                                             |                                                |          |         |     |          |  |
| Water                                           | To Site                                                                                                                                                                                                                 | Sewer                                       | To Site                                        | Electric | To Site | Gas | To Site  |  |
| TAX INFORMATION                                 |                                                                                                                                                                                                                         |                                             |                                                |          |         |     |          |  |
| Zoning                                          | RM-18                                                                                                                                                                                                                   | Tax PIN                                     | 7843390201, 7843390372, 7843390477, 7843392334 |          |         |     |          |  |
| PRICING & TERMS                                 |                                                                                                                                                                                                                         |                                             |                                                |          |         |     |          |  |
| Sales Price                                     | \$120,000                                                                                                                                                                                                               | Price/Acre                                  | \$42,253.52                                    |          |         |     |          |  |
|                                                 |                                                                                                                                                                                                                         |                                             |                                                |          |         |     |          |  |
| Comments                                        | Multi-family development opportunity in Greensboro. This ±2.84 acre site is zoned RM-18. Located in the midst of other multi-family developments. Close proximity to West Wendover Avenue with 50,500 vehicles per day. |                                             |                                                |          |         |     |          |  |