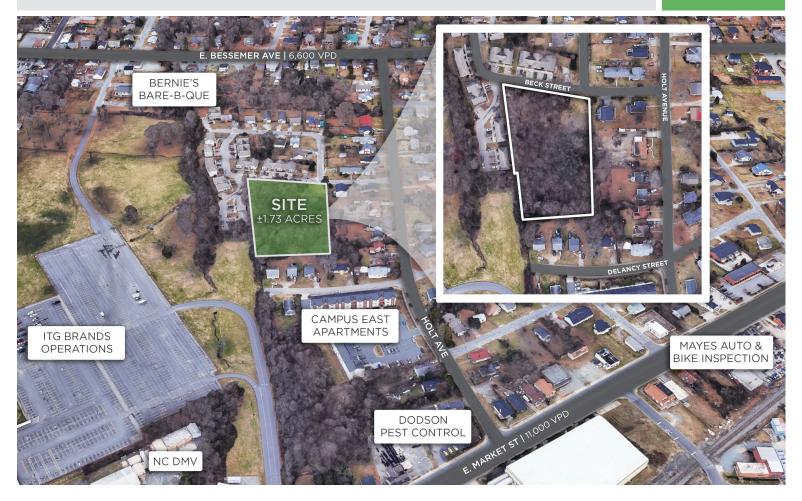

### 3316 Beck Street

**GREENSBORO, NC 27405** 

±1.73 ACRE MULTI-FAMILY DEVELOPMENT OPPORTUNITY

FOR SALE

Multi-family development opportunity in Greensboro. This  $\pm 1.73$  acre site is zoned RM-18 with city water and sewer services on Beck Street. Close proximity to E. Market Street with 11,000 vehicles per day.

#### ±1.73 ACRE MULTI-FAMILY DEVELOPMENT OPPORTUNITY

FOR SALE

- Multi-family development opportunity located in Greensboro
- ±1.73 acre site is zoned RM-18 with city water and sewer service on Beck Street
- Close proximity to E. Market Street with 11,000 VPD
- Sales Price: \$221,000

## 3316 Beck Street

**GREENSBORO, NC 27405** 

| ±1.73 ACRE MULTI-FAMILY DEVELOPMENT OPPORTUNITY |                                                                                                                                                                                                                        |                                        |              |           |           |  | FOR SALE |  |
|-------------------------------------------------|------------------------------------------------------------------------------------------------------------------------------------------------------------------------------------------------------------------------|----------------------------------------|--------------|-----------|-----------|--|----------|--|
| LOCATION                                        |                                                                                                                                                                                                                        |                                        |              |           |           |  |          |  |
| Address                                         | 3316 Beck Stre                                                                                                                                                                                                         | 3316 Beck Street, Greensboro, NC 27405 |              |           |           |  |          |  |
| PROPERTY DETAILS                                |                                                                                                                                                                                                                        |                                        |              |           |           |  |          |  |
| Property Type                                   | Land                                                                                                                                                                                                                   | Property Subtype                       | Mutli-Family | Acres ±   | 1.73      |  |          |  |
| UTILITIES                                       |                                                                                                                                                                                                                        |                                        |              |           |           |  |          |  |
| Water                                           | To Site                                                                                                                                                                                                                | Sewer                                  | To Site      | Electric  |           |  |          |  |
| TAX INFORMATION                                 |                                                                                                                                                                                                                        |                                        |              |           |           |  |          |  |
| Zoning                                          | RM-18                                                                                                                                                                                                                  | Tax PIN                                |              | Tax Value | \$113,000 |  |          |  |
| PRICING & TERMS                                 |                                                                                                                                                                                                                        |                                        |              |           |           |  |          |  |
| Sales Price                                     | \$221,000                                                                                                                                                                                                              | Price/Acre                             | \$127,745.66 |           |           |  |          |  |
|                                                 |                                                                                                                                                                                                                        |                                        |              |           |           |  |          |  |
| Comments                                        | Multi-family development opportunity in Greensboro. This $\pm 1.73$ acre site is zoned RM-18 with city water and sewer services on Beck Street. Close proximity with to E. Market Street with 11,000 vehicles per day. |                                        |              |           |           |  |          |  |