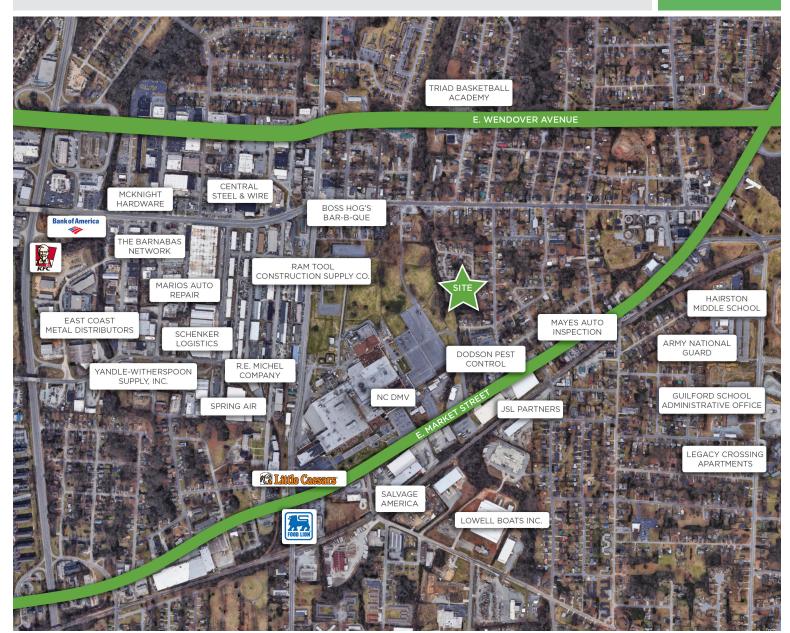

### 3316 Beck Street

**GREENSBORO, NC 27405** 

±1.73 ACRE MULTI-FAMILY DEVELOPMENT OPPORTUNITY

FOR SALE

Multi-family development opportunity in Greensboro. This  $\pm 1.73$  acre site is zoned RM-18 with city water and sewer services on Beck Street. Close proximity to E. Market Street with 11,000 vehicles per day.

#### ±1.73 ACRE MULTI-FAMILY DEVELOPMENT OPPORTUNITY

FOR SALE

- Multi-family development opportunity located in Greensboro
- ±1.73 acre site is zoned RM-18 with city water and sewer service on Beck Street
- Close proximity to E. Market Street with 11,000 VPD
- Sales Price: \$221,000

## 3316 Beck Street

**GREENSBORO, NC 27405** 

| ±1.73 ACRE MULTI-FAMILY DEVELOPMENT OPPORTUNITY |                                                                                                                                                                                                                        |                                        |              |           |           |  | FOR SALE |  |
|-------------------------------------------------|------------------------------------------------------------------------------------------------------------------------------------------------------------------------------------------------------------------------|----------------------------------------|--------------|-----------|-----------|--|----------|--|
| LOCATION                                        |                                                                                                                                                                                                                        |                                        |              |           |           |  |          |  |
| Address                                         | 3316 Beck Stre                                                                                                                                                                                                         | 3316 Beck Street, Greensboro, NC 27405 |              |           |           |  |          |  |
| PROPERTY DETAILS                                |                                                                                                                                                                                                                        |                                        |              |           |           |  |          |  |
| Property Type                                   | Land                                                                                                                                                                                                                   | Property Subtype                       | Mutli-Family | Acres ±   | 1.73      |  |          |  |
| UTILITIES                                       |                                                                                                                                                                                                                        |                                        |              |           |           |  |          |  |
| Water                                           | To Site                                                                                                                                                                                                                | Sewer                                  | To Site      | Electric  |           |  |          |  |
| TAX INFORMATION                                 |                                                                                                                                                                                                                        |                                        |              |           |           |  |          |  |
| Zoning                                          | RM-18                                                                                                                                                                                                                  | Tax PIN                                |              | Tax Value | \$113,000 |  |          |  |
| PRICING & TERMS                                 |                                                                                                                                                                                                                        |                                        |              |           |           |  |          |  |
| Sales Price                                     | \$221,000                                                                                                                                                                                                              | Price/Acre                             | \$127,745.66 |           |           |  |          |  |
|                                                 |                                                                                                                                                                                                                        |                                        |              |           |           |  |          |  |
| Comments                                        | Multi-family development opportunity in Greensboro. This $\pm 1.73$ acre site is zoned RM-18 with city water and sewer services on Beck Street. Close proximity with to E. Market Street with 11,000 vehicles per day. |                                        |              |           |           |  |          |  |