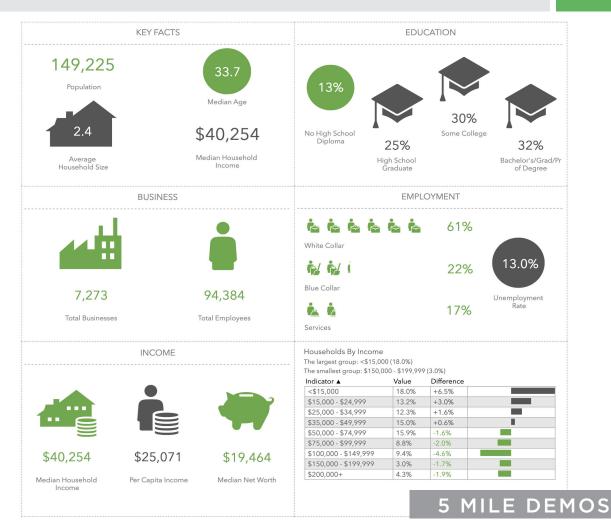

COMMERCIAL REAL ESTATE

### 3316 Beck Street

**GREENSBORO, NC 27405** 

±1.73 ACRE MULTI-FAMILY DEVELOPMENT OPPORTUNITY

FOR SALE

Multi-family development opportunity in Greensboro. This  $\pm 1.73$  acre site is zoned RM-18 with city water and sewer services on Beck Street. Close proximity to E. Market Street with 11,000 vehicles per day.

#### ±1.73 ACRE MULTI-FAMILY DEVELOPMENT OPPORTUNITY

FOR SALE

- Multi-family development opportunity located in Greensboro
- ±1.73 acre site is zoned RM-18 with city water and sewer service on Beck Street
- Close proximity to E. Market Street with 11,000 VPD
- Sales Price: \$221,000