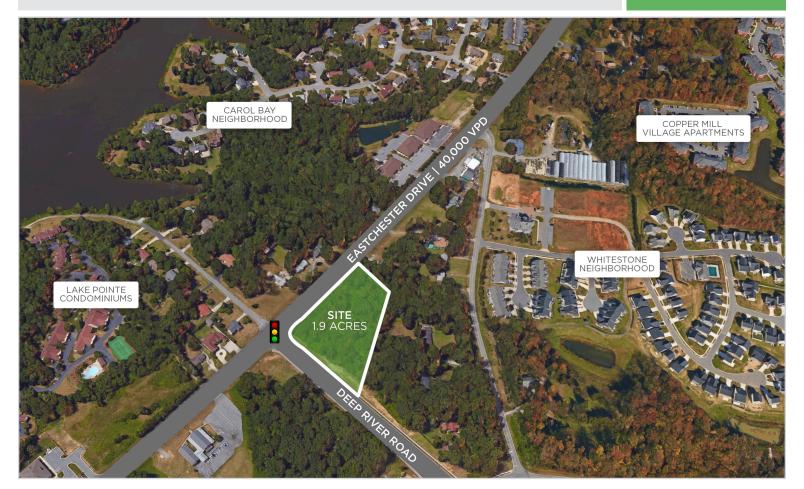

#### 1.9 Acres on Eastchester Drive

2004 EASTCHESTER DRIVE, HIGH POINT, NC 27265

LAND AVAILABLE FOR DEVELOPMENT

FOR SALE

Situated at the signalized corner of Eastchester Drive (Highway 68) and Deep River Road, this highly visible 1.9 acre tract is ideal for national and local retailers alike. The site has ±300 feet of road frontage on both Eastchester Drive and Deep River Road. The property is a short distance from I-74. Water, sewer, and gas are all to the site. The adjoining 5.31 acres is also available.

### 1.9 Acres on Eastchester Drive

2004 EASTCHESTER DRIVE, HIGH POINT, NC 27265

LAND AVAILABLE FOR DEVELOPMENT

FOR SALE

- 1.9 acre tract of highly visible land located at the signalized corner of Eastchester Dr. and Deep River Rd.
- ±300 feet of Eastchester Drive road frontage, ideal for national and local retailers
- Conveniently located just a short distance from I-74
- All utilities available to site
- Price: \$1,395,000

## 1.9 Acres on Eastchester Drive

2004 EASTCHESTER DRIVE, HIGH POINT, NC 27265

LAND AVAILABLE FOR DEVELOPMENT

FOR SALE

| LOCATION         |                                                                                                                                                                                                                                                                                                                                                                                                        |             |              |          |            |
|------------------|--------------------------------------------------------------------------------------------------------------------------------------------------------------------------------------------------------------------------------------------------------------------------------------------------------------------------------------------------------------------------------------------------------|-------------|--------------|----------|------------|
| Address          | 2004 Eastchester Drive, High Point, NC 27265                                                                                                                                                                                                                                                                                                                                                           |             |              | County   | Guilford   |
| PROPERTY DETAILS |                                                                                                                                                                                                                                                                                                                                                                                                        |             |              |          |            |
| Property Type    | Land                                                                                                                                                                                                                                                                                                                                                                                                   | Acres       | 1.9          | Frontage | 300'       |
| UTILITIES        |                                                                                                                                                                                                                                                                                                                                                                                                        |             |              |          |            |
| Electrical       | To Site                                                                                                                                                                                                                                                                                                                                                                                                | Water/Sewer | To Site      | Gas      | To Site    |
| TAX INFORMATION  |                                                                                                                                                                                                                                                                                                                                                                                                        |             |              |          |            |
| Zoning           | Residential                                                                                                                                                                                                                                                                                                                                                                                            | Тах Мар     | 7812         | Tax PIN  | 7812068462 |
| PRICING & TERMS  |                                                                                                                                                                                                                                                                                                                                                                                                        |             |              |          |            |
| Sales Price      | \$1,395,000                                                                                                                                                                                                                                                                                                                                                                                            | Price/Acre  | \$734,210.52 |          |            |
|                  |                                                                                                                                                                                                                                                                                                                                                                                                        |             |              |          |            |
| Comments         | Situated at the signalized corner of Eastchester Drive (Highway 68) and Deep River Road, this highly visible 1.9 acre tract is ideal for national and local retailers alike. The site has ±300 feet of road frontage on both Eastchester Drive and Deep River Road. The property is a short distance from I-74. Water, sewer, and gas are all to the site. The adjoining 5.31 acres is also available. |             |              |          |            |