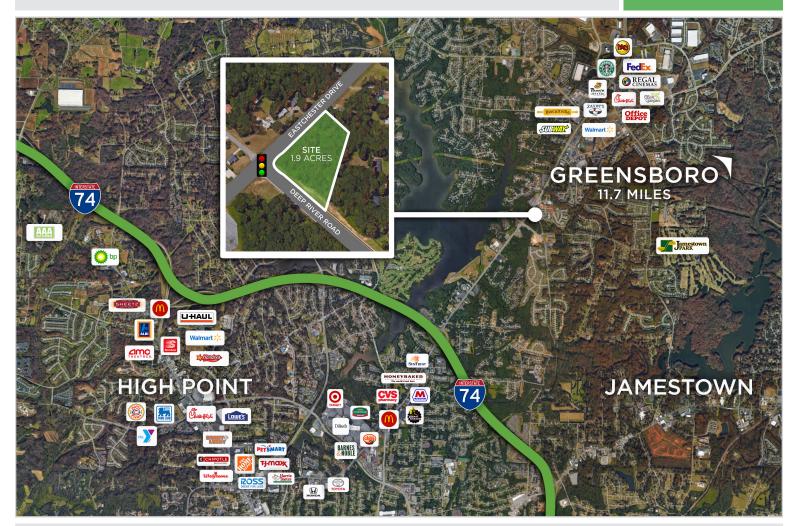

#### 1.9 Acres on Eastchester Drive

2004 EASTCHESTER DRIVE, HIGH POINT, NC 27265

LAND AVAILABLE FOR DEVELOPMENT

FOR SALE

Situated at the signalized corner of Eastchester Drive (Highway 68) and Deep River Road, this highly visible 1.9 acre tract is ideal for national and local retailers alike. The site has ±300 feet of road frontage on both Eastchester Drive and Deep River Road. The property is a short distance from I-74. Water, sewer, and gas are all to the site. The adjoining 5.31 acres is also available.

### 1.9 Acres on Eastchester Drive

2004 EASTCHESTER DRIVE, HIGH POINT, NC 27265

LAND AVAILABLE FOR DEVELOPMENT

FOR SALE

- 1.9 acre tract of highly visible land located at the signalized corner of Eastchester Dr. and Deep River Rd.
- ±300 feet of Eastchester Drive road frontage, ideal for national and local retailers
- Conveniently located just a short distance from I-74
- All utilities available to site
- Price: \$1,395,000

## 1.9 Acres on Eastchester Drive

2004 EASTCHESTER DRIVE, HIGH POINT, NC 27265

LAND AVAILABLE FOR DEVELOPMENT

FOR SALE

| LOCATION         |                                                                                                                                                                                                                                                                                                                                                                                                        |             |              |          |            |
|------------------|--------------------------------------------------------------------------------------------------------------------------------------------------------------------------------------------------------------------------------------------------------------------------------------------------------------------------------------------------------------------------------------------------------|-------------|--------------|----------|------------|
| Address          | 2004 Eastchester Drive, High Point, NC 27265                                                                                                                                                                                                                                                                                                                                                           |             |              | County   | Guilford   |
| PROPERTY DETAILS |                                                                                                                                                                                                                                                                                                                                                                                                        |             |              |          |            |
| Property Type    | Land                                                                                                                                                                                                                                                                                                                                                                                                   | Acres       | 1.9          | Frontage | 300'       |
| UTILITIES        |                                                                                                                                                                                                                                                                                                                                                                                                        |             |              |          |            |
| Electrical       | To Site                                                                                                                                                                                                                                                                                                                                                                                                | Water/Sewer | To Site      | Gas      | To Site    |
| TAX INFORMATION  |                                                                                                                                                                                                                                                                                                                                                                                                        |             |              |          |            |
| Zoning           | Residential                                                                                                                                                                                                                                                                                                                                                                                            | Тах Мар     | 7812         | Tax PIN  | 7812068462 |
| PRICING & TERMS  |                                                                                                                                                                                                                                                                                                                                                                                                        |             |              |          |            |
| Sales Price      | \$1,395,000                                                                                                                                                                                                                                                                                                                                                                                            | Price/Acre  | \$734,210.52 |          |            |
|                  |                                                                                                                                                                                                                                                                                                                                                                                                        |             |              |          |            |
| Comments         | Situated at the signalized corner of Eastchester Drive (Highway 68) and Deep River Road, this highly visible 1.9 acre tract is ideal for national and local retailers alike. The site has ±300 feet of road frontage on both Eastchester Drive and Deep River Road. The property is a short distance from I-74. Water, sewer, and gas are all to the site. The adjoining 5.31 acres is also available. |             |              |          |            |