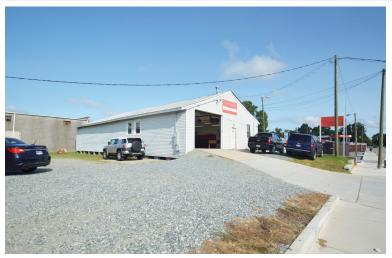

### 615-619 N. English Street

GREENSBORO, NC 27405

±0.68 ACRE PROPERTY

FOR SALE

Great opportunity for an auto repair company or car lot on N. English Street, blocks from E. Wendover Avenue. With a vacant lot and two buildings on site: a 2,280 SF auto repair shop with office, a 2,090 SF warehouse building with gas heat and newer windows, and parking for  $\pm 35$  vehicles. Upside potential abounds - three month-to-month tenants in place paying well below market value.

## 615-619 N. English Street

**GREENSBORO, NC 27405** 

±0.68 ACRE PROPERTY

FOR SALE

- Great opportunity for an auto repair company or car lot
- Located on N. English Street, blocks from E. Wendover Avenue
- Vacant lot and two buildings on site: a 2,280 SF auto repair shot with an office and a 2,090 SF warehouse building
- Lot has space for parking ±35 vehicles
- Sales Price: \$350,000

### 615-619 N. English Street

**GREENSBORO, NC 27405** 

±0.68 ACRE PROPERTY

FOR SALE

| LOCATION      |                                                                                                                                                                                                                                                                                                                                                                                                   |                |                        |                |                       |                |            |
|---------------|---------------------------------------------------------------------------------------------------------------------------------------------------------------------------------------------------------------------------------------------------------------------------------------------------------------------------------------------------------------------------------------------------|----------------|------------------------|----------------|-----------------------|----------------|------------|
| Address       | 615-619 N. English Street, Greensboro, NC 27405                                                                                                                                                                                                                                                                                                                                                   |                |                        |                |                       |                |            |
| PROPERTY DE   | ETAILS                                                                                                                                                                                                                                                                                                                                                                                            |                |                        |                |                       |                |            |
| Property Type | Other                                                                                                                                                                                                                                                                                                                                                                                             | Available SF ± | 4,370                  | Warehouse SF ± | 2,090                 | Auto Shop SF ± | 2,280      |
| Acres         | 0.68                                                                                                                                                                                                                                                                                                                                                                                              | Year Built     | 1942                   | Roof Type      | Metal/Asphalt Shingle | Parking        | 35+ Spaces |
| TAX INFORMA   | ATION                                                                                                                                                                                                                                                                                                                                                                                             |                |                        |                |                       |                |            |
| Zoning        | НВ                                                                                                                                                                                                                                                                                                                                                                                                | Tax PINs       | 7875602993; 7875613007 |                |                       |                |            |
| PRICING & TE  | RMS                                                                                                                                                                                                                                                                                                                                                                                               |                |                        |                |                       |                |            |
| Sales Price   | \$350,000                                                                                                                                                                                                                                                                                                                                                                                         | Terms          |                        |                |                       |                |            |
|               |                                                                                                                                                                                                                                                                                                                                                                                                   |                |                        |                |                       |                |            |
| Comments      | Great opportunity for an auto repair company or car lot on N. English Street, blocks from E. Wendover Avenue. With a vacant lot and two buildings on site: a 2,280 SF auto repair shop with office, a 2,090 SF warehouse building with gas heat and newer windows, and parking for ±35 vehicles. Upside potential abounds - three month-to-month tenants in place paying well below market value. |                |                        |                |                       |                |            |