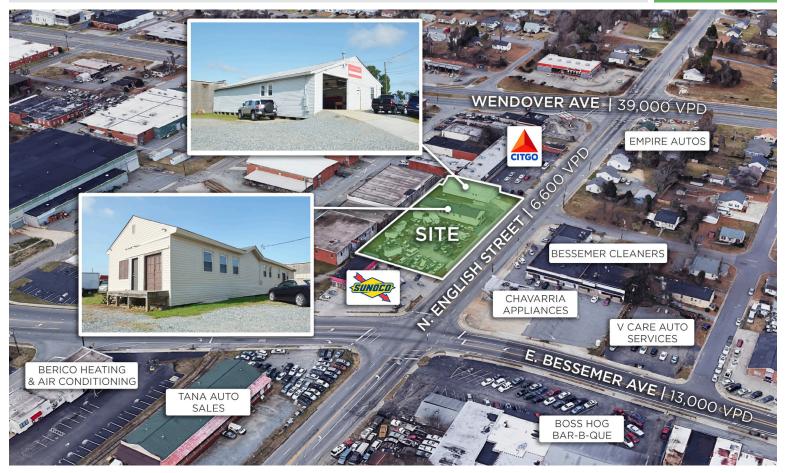

### 615-619 N. English Street

GREENSBORO, NC 27405

±0.68 ACRE PROPERTY

FOR SALE

Great opportunity for an auto repair company or car lot on N. English Street, blocks from E. Wendover Avenue. With a vacant lot and two buildings on site: a 2,280 SF auto repair shop with office, a 2,090 SF warehouse building with gas heat and newer windows, and parking for  $\pm 35$  vehicles. Upside potential abounds - three month-to-month tenants in place paying well below market value.

## 615-619 N. English Street

**GREENSBORO, NC 27405** 

±0.68 ACRE PROPERTY

FOR SALE

- Great opportunity for an auto repair company or car lot
- Located on N. English Street, blocks from E. Wendover Avenue
- Vacant lot and two buildings on site: a 2,280 SF auto repair shot with an office and a 2,090 SF warehouse building
- Lot has space for parking ±35 vehicles
- Sales Price: \$350,000

### 615-619 N. English Street

**GREENSBORO, NC 27405** 

±0.68 ACRE PROPERTY

FOR SALE

| LOCATION      |                                                                                                                                                                                                                                                                                                                                                                                                   |                |                        |                |                       |                |            |
|---------------|---------------------------------------------------------------------------------------------------------------------------------------------------------------------------------------------------------------------------------------------------------------------------------------------------------------------------------------------------------------------------------------------------|----------------|------------------------|----------------|-----------------------|----------------|------------|
| Address       | 615-619 N. English Street, Greensboro, NC 27405                                                                                                                                                                                                                                                                                                                                                   |                |                        |                |                       |                |            |
| PROPERTY DE   | ETAILS                                                                                                                                                                                                                                                                                                                                                                                            |                |                        |                |                       |                |            |
| Property Type | Other                                                                                                                                                                                                                                                                                                                                                                                             | Available SF ± | 4,370                  | Warehouse SF ± | 2,090                 | Auto Shop SF ± | 2,280      |
| Acres         | 0.68                                                                                                                                                                                                                                                                                                                                                                                              | Year Built     | 1942                   | Roof Type      | Metal/Asphalt Shingle | Parking        | 35+ Spaces |
| TAX INFORMA   | ATION                                                                                                                                                                                                                                                                                                                                                                                             |                |                        |                |                       |                |            |
| Zoning        | НВ                                                                                                                                                                                                                                                                                                                                                                                                | Tax PINs       | 7875602993; 7875613007 |                |                       |                |            |
| PRICING & TE  | RMS                                                                                                                                                                                                                                                                                                                                                                                               |                |                        |                |                       |                |            |
| Sales Price   | \$350,000                                                                                                                                                                                                                                                                                                                                                                                         | Terms          |                        |                |                       |                |            |
|               |                                                                                                                                                                                                                                                                                                                                                                                                   |                |                        |                |                       |                |            |
| Comments      | Great opportunity for an auto repair company or car lot on N. English Street, blocks from E. Wendover Avenue. With a vacant lot and two buildings on site: a 2,280 SF auto repair shop with office, a 2,090 SF warehouse building with gas heat and newer windows, and parking for ±35 vehicles. Upside potential abounds - three month-to-month tenants in place paying well below market value. |                |                        |                |                       |                |            |