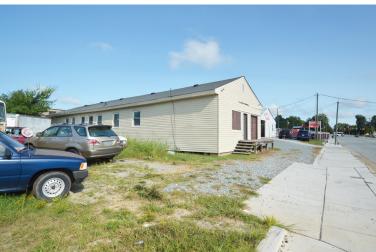

### 615-619 N. English Street

GREENSBORO, NC 27405

±0.68 ACRE PROPERTY

FOR SALE

Great opportunity for an auto repair company or car lot on N. English Street, blocks from E. Wendover Avenue. With a vacant lot and two buildings on site: a 2,280 SF auto repair shop with office, a 2,090 SF warehouse building with gas heat and newer windows, and parking for  $\pm 35$  vehicles. Upside potential abounds - three month-to-month tenants in place paying well below market value.

## 615-619 N. English Street

**GREENSBORO, NC 27405** 

±0.68 ACRE PROPERTY

FOR SALE

- Great opportunity for an auto repair company or car lot
- Located on N. English Street, blocks from E. Wendover Avenue
- Vacant lot and two buildings on site: a 2,280 SF auto repair shot with an office and a 2,090 SF warehouse building
- Lot has space for parking ±35 vehicles
- Sales Price: \$350,000

### 615-619 N. English Street

**GREENSBORO, NC 27405** 

±0.68 ACRE PROPERTY

FOR SALE

| LOCATION      |                                                                                                                                                                                                                                                                                                                                                                                                   |                |                        |                |                       |                |            |
|---------------|---------------------------------------------------------------------------------------------------------------------------------------------------------------------------------------------------------------------------------------------------------------------------------------------------------------------------------------------------------------------------------------------------|----------------|------------------------|----------------|-----------------------|----------------|------------|
| Address       | 615-619 N. English Street, Greensboro, NC 27405                                                                                                                                                                                                                                                                                                                                                   |                |                        |                |                       |                |            |
| PROPERTY DE   | ETAILS                                                                                                                                                                                                                                                                                                                                                                                            |                |                        |                |                       |                |            |
| Property Type | Other                                                                                                                                                                                                                                                                                                                                                                                             | Available SF ± | 4,370                  | Warehouse SF ± | 2,090                 | Auto Shop SF ± | 2,280      |
| Acres         | 0.68                                                                                                                                                                                                                                                                                                                                                                                              | Year Built     | 1942                   | Roof Type      | Metal/Asphalt Shingle | Parking        | 35+ Spaces |
| TAX INFORMA   | ATION                                                                                                                                                                                                                                                                                                                                                                                             |                |                        |                |                       |                |            |
| Zoning        | НВ                                                                                                                                                                                                                                                                                                                                                                                                | Tax PINs       | 7875602993; 7875613007 |                |                       |                |            |
| PRICING & TE  | RMS                                                                                                                                                                                                                                                                                                                                                                                               |                |                        |                |                       |                |            |
| Sales Price   | \$350,000                                                                                                                                                                                                                                                                                                                                                                                         | Terms          |                        |                |                       |                |            |
|               |                                                                                                                                                                                                                                                                                                                                                                                                   |                |                        |                |                       |                |            |
| Comments      | Great opportunity for an auto repair company or car lot on N. English Street, blocks from E. Wendover Avenue. With a vacant lot and two buildings on site: a 2,280 SF auto repair shop with office, a 2,090 SF warehouse building with gas heat and newer windows, and parking for ±35 vehicles. Upside potential abounds - three month-to-month tenants in place paying well below market value. |                |                        |                |                       |                |            |