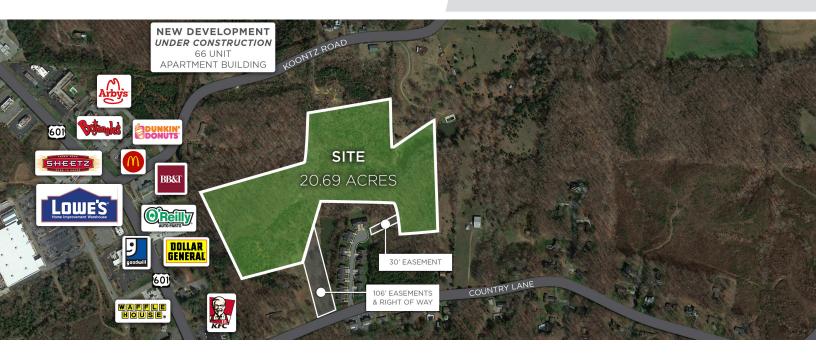

### **DESCRIPTION**

 $20.69\pm$  acres for sale in Mocksville, North Carolina. Parcel is currently zoned residential, but it is part of the Mocksville Commercial Overlay. Utilities are available to the site. Ideally suited for residential, multi-family, or senior living.

## **KEY FEATURES**

- 20.69 acres for sale in Mocksville, NC
- Parcel is currently zoned residential, but it is part of the Mocksville Commerical Overlay
- Utilities available to the site
- Sale Price: \$950,000

### **DESCRIPTION**

20.69± acres for sale in Mocksville, North Carolina. Parcel is currently zoned residential, but it is part of the Mocksville Commercial Overlay. Utilities are available to the site. Ideally suited for residential, multi-family, or senior living.