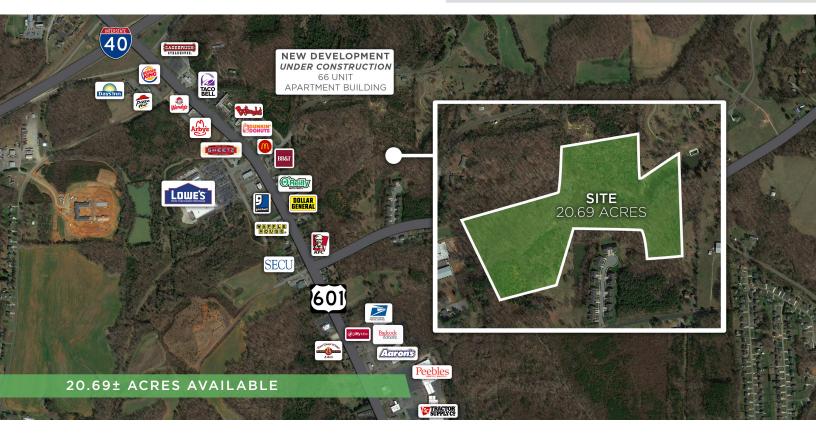

### **DESCRIPTION**

 $20.69\pm$  acres for sale in Mocksville, North Carolina. Parcel is currently zoned residential, but it is part of the Mocksville Commercial Overlay. Utilities are available to the site. Ideally suited for residential, multi-family, or senior living.

## **KEY FEATURES**

- 20.69 acres for sale in Mocksville, NC
- Parcel is currently zoned residential, but it is part of the Mocksville Commerical Overlay
- Utilities available to the site
- Sale Price: \$950,000

### **DESCRIPTION**

20.69± acres for sale in Mocksville, North Carolina. Parcel is currently zoned residential, but it is part of the Mocksville Commercial Overlay. Utilities are available to the site. Ideally suited for residential, multi-family, or senior living.