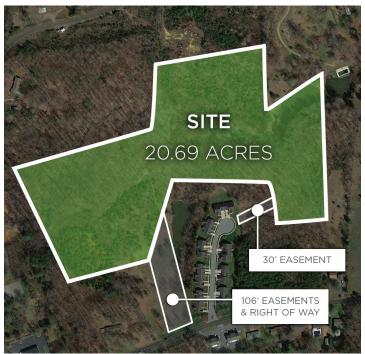

### **DESCRIPTION**

 $20.69\pm$  acres for sale in Mocksville, North Carolina. Parcel is currently zoned residential, but it is part of the Mocksville Commercial Overlay. Utilities are available to the site. Ideally suited for residential, multi-family, or senior living.

## **KEY FEATURES**

- 20.69 acres for sale in Mocksville, NC
- Parcel is currently zoned residential, but it is part of the Mocksville Commerical Overlay
- Utilities available to the site
- Sale Price: \$950,000

### **DESCRIPTION**

20.69± acres for sale in Mocksville, North Carolina. Parcel is currently zoned residential, but it is part of the Mocksville Commercial Overlay. Utilities are available to the site. Ideally suited for residential, multi-family, or senior living.