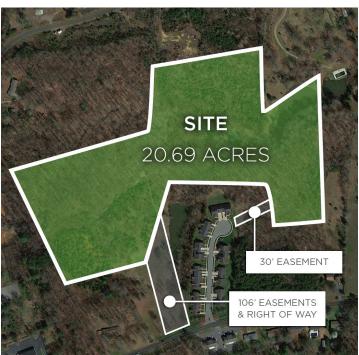

### DESCRIPTION

20.69± acres for sale in Mocksville, North Carolina. Parcel is currently zoned residential, but it is part of the Mocksville Commercial Overlay. Utilities are available to the site. Ideally suited for residential, multi-family, or senior living.