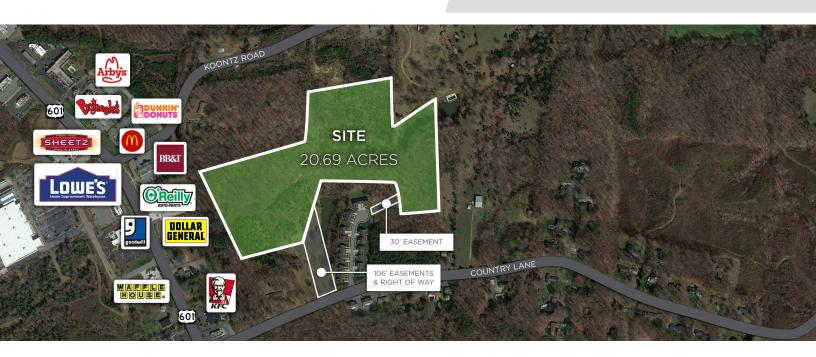

### **PROPERTY HIGHLIGHTS**

| PROPERTY TYPE | Land      |
|---------------|-----------|
| ACRES ±       | 20.69     |
| SALE PRICE    | \$950,000 |

### DESCRIPTION

20.69± acres for sale in Mocksville, North Carolina. Parcel is currently zoned residential, but it is part of the Mocksville Commercial Overlay. Utilities are available to the site. Ideally suited for residential, multi-family, or senior living.

### **KEY FEATURES**

- 20.69 acres for sale in Mocksville, NC
- Parcel is currently zoned residential, but it is part of the Mocksville Commerical Overlay
- Utilities available to the site
- Sale Price: \$950,000

### **PROPERTY INFORMATION**

| PROPERTY TYPE | Land                             | PROPERTY SUBTYPE | Residential/Commercial |
|---------------|----------------------------------|------------------|------------------------|
| ACRES ±       | 20.69                            | ZONING           | Residential/Commercial |
| TAX PINS      | H4-000-000-087; H4-000-00-087-03 |                  |                        |