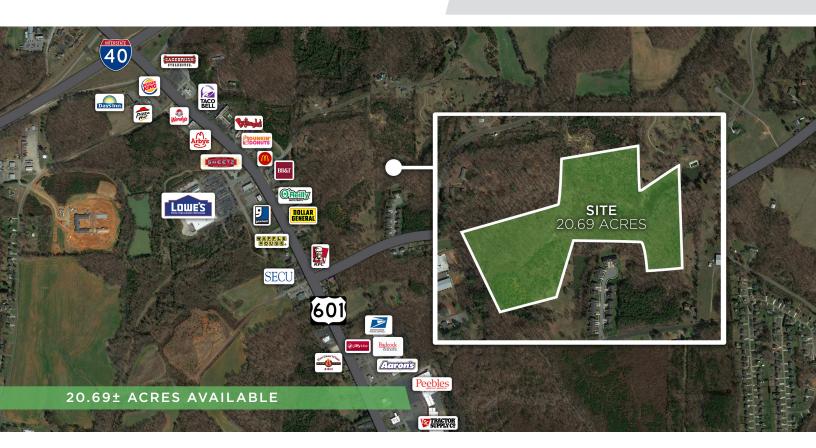

### DESCRIPTION

20.69± acres for sale in Mocksville, North Carolina. Parcel is currently zoned residential, but it is part of the Mocksville Commercial Overlay. Utilities are available to the site. Ideally suited for residential, multi-family, or senior living.