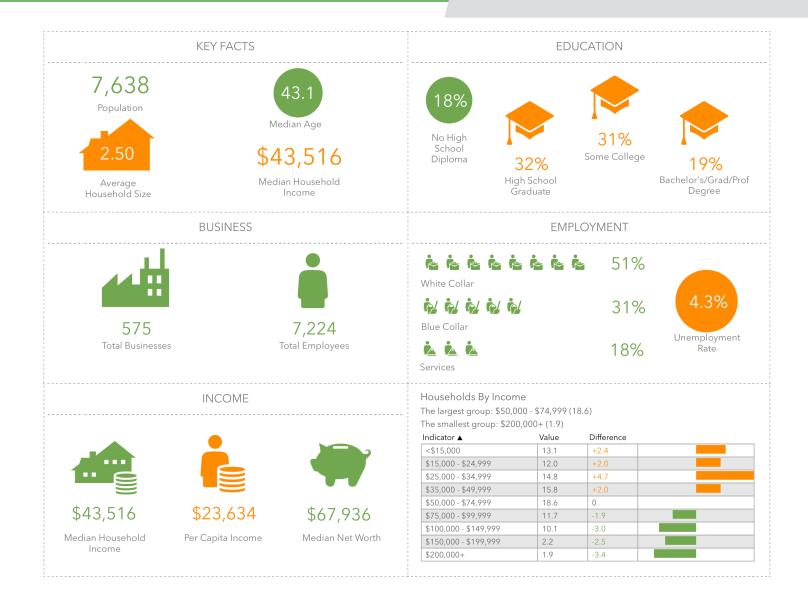

COUNTRY LANE

FOR SALE | MOCKSVILLE, NC 27028

## Linville Team Partners

COMMERCIAL REAL ESTATE



### **PROPERTY HIGHLIGHTS**

| PROPERTY TYPE | Land      |
|---------------|-----------|
| ACRES ±       | 20.69     |
| SALE PRICE    | \$950,000 |

### DESCRIPTION

20.69± acres for sale in Mocksville, North Carolina. Parcel is currently zoned residential, but it is part of the Mocksville Commercial Overlay. Utilities are available to the site. Ideally suited for residential, multi-family, or senior living.



### NICK GONZALEZ

- Nick@LTPcommercial.com
- м 305.9793440
- **P** 336.724.1715

### JORDAN COOPER

- Jordan@LTPcommercial.com
- м 303.717.3160
- **P** 336.724.1715

# HWY 601 & COUNTRY LANE

#### FOR SALE | MOCKSVILLE, NC 27028

### Linville Team Partners

COMMERCIAL REAL ESTATE



### **KEY FEATURES**

- 20.69 acres for sale in Mocksville, NC
- Parcel is currently zoned residential, but it is part of the Mocksville Commerical Overlay
- Utilities available to the site
- Sale Price: \$950,000



### HWY 601 & COUNTRY LANE

FOR SALE | MOCKSVILLE, NC 27028

### Linville Team Partners

COMMERCIAL REAL ESTATE



### **PROPERTY INFORMATION**

| PROPERTY TYPE | Land                             | PROPERTY SUBTYPE | Residential/Commercial |
|---------------|----------------------------------|------------------|------------------------|
| ACRES ±       | 20.69                            | ZONING           | Residential/Commercial |
| TAX PINS      | H4-000-000-087; H4-000-00-087-03 |                  |                        |

### **PRICING & TERMS**

SALE PRICE

\$950,000