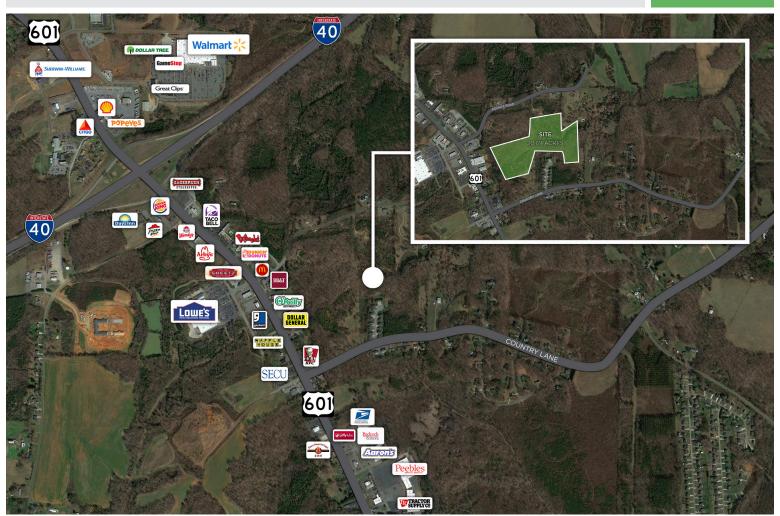

#### Highway 601 & Country Lane

**MOCKSVILLE, NC 27028** 

20.69± ACRES FOR SALE

- 20.69 acres for sale in Mocksville, North Carolina
- Parcel is currently zoned residential, but it is part of the Mocksville Commercial Overlay
- Utilities are available to the site
- Price: \$950,000