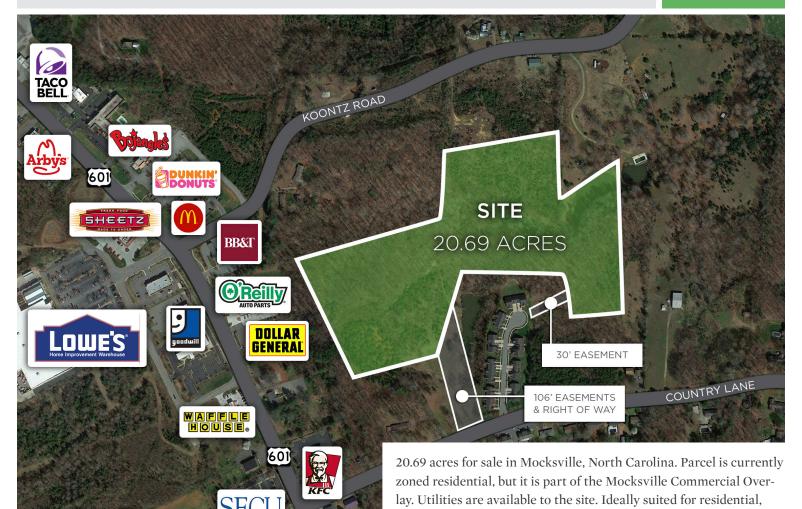

#### Highway 601 & Country Lane

**MOCKSVILLE, NC 27028** 

20.69± ACRES FOR SALE

TO LEARN MORE ABOUT THIS PROPERTY CONTACT:

#### Nick Gonzalez

- E Nick@LTPcommercial.com
- M 336.448.2833
- P 336.724.1715

multi-family, or senior living.

#### Highway 601 & Country Lane

**MOCKSVILLE, NC 27028** 

20.69± ACRES FOR SALE

- 20.69 acres for sale in Mocksville, North Carolina
- Parcel is currently zoned residential, but it is part of the Mocksville Commercial Overlay
- Utilities are available to the site
- Price: \$950,000