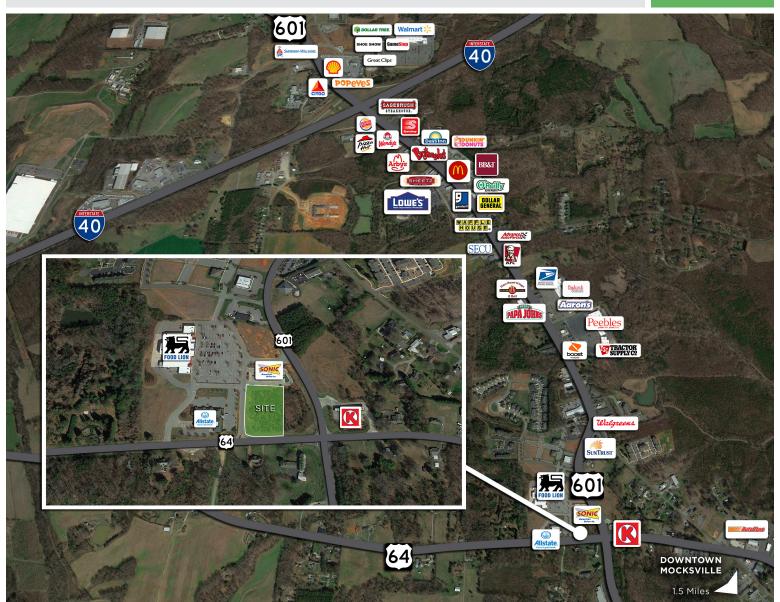

#### **Food Lion Outparcel**

HWY 64, LOT 3, VALLEY RIDGE, MOCKSVILLE, NC 27028

± 1.22 ACRES FOR SALE

This 1.22 acre parcel offers exceptional visibility from Highway 64 located near the signalized intersection with Highway 601. Accessible from Exit 168 and Exit 170, approximately two miles off I-40. The property is surrounded by recent development and growth. Downtown Mocksville is located just a mile down the road. The property is zoned Highway Commercial, making it an excellent development opportunity for a wide variety of users. *Owner financing and built-to-suit options available*.

- $\pm$  1.22 acres for sale in Mocksville, North Carolina
- Exceptional visibility from Highway 64
- Surrounded by recent development and growth
- Downtown Mocksville is located just a mile down the road
- Zoned Highway Commercial
- Owner financing and build-to-suit available!
- Price: \$375,000