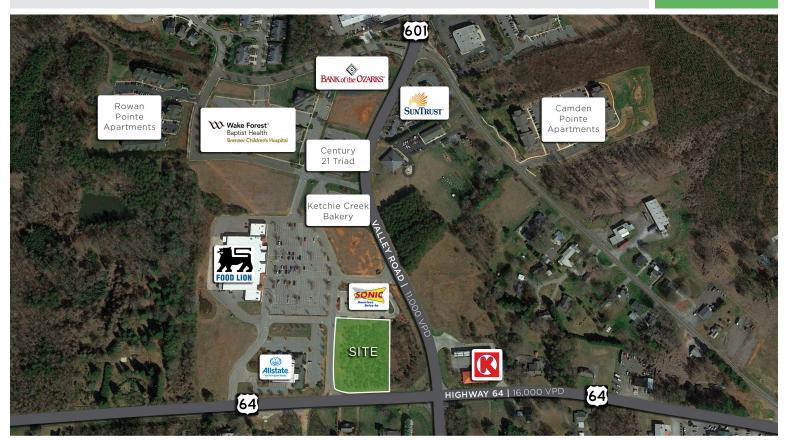

#### **Food Lion Outparcel**

HWY 64, LOT 3, VALLEY RIDGE, MOCKSVILLE, NC 27028

± 1.22 ACRES FOR SALE

This 1.22 acre parcel offers exceptional visibility from Highway 64 located near the signalized intersection with Highway 601. Accessible from Exit 168 and Exit 170, approximately two miles off I-40. The property is surrounded by recent development and growth. Downtown Mocksville is located just a mile down the road. The property is zoned Highway Commercial, making it an excellent development opportunity for a wide variety of users. *Owner financing and built-to-suit options available*.

- $\pm$  1.22 acres for sale in Mocksville, North Carolina
- Exceptional visibility from Highway 64
- Surrounded by recent development and growth
- Downtown Mocksville is located just a mile down the road
- Zoned Highway Commercial
- Owner financing and build-to-suit available!
- Price: \$375,000