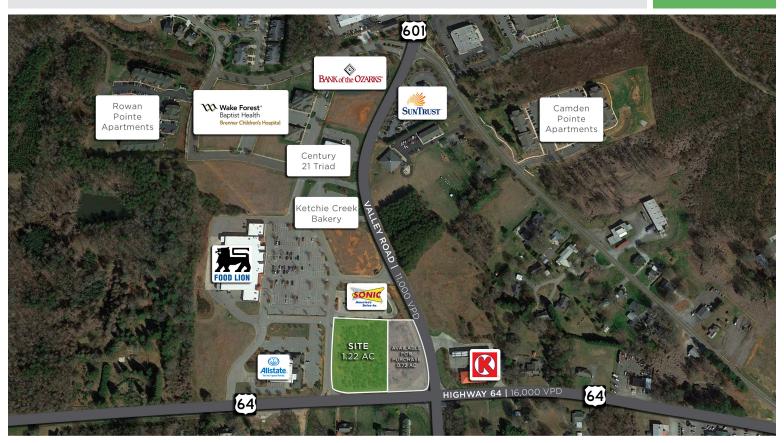

## **Food Lion Outparcel**

HWY 64, LOT 3, VALLEY RIDGE, MOCKSVILLE, NC 27028

± 1.92 ACRES FOR SALE

This 1.92 acre parcel offers exceptional visibility from Highway 64 located near the signalized intersection with Highway 601. Accessible from Exit 168 and Exit 170, approximately two miles off I-40. The property is surrounded by recent development and growth. Downtown Mocksville is located just a mile down the road. The property is zoned Highway Commercial, making it an excellent development opportunity for a wide variety of users. Striped area could be included in sale depending on contract price. *Owner financing and built-to-suit options available*.

- $\pm$  1.92 acres for sale in Mocksville, North Carolina
- Exceptional visibility from Highway 64
- Surrounded by recent development and growth
- Downtown Mocksville is located just a mile down the road
- Zoned Highway Commercial
- Owner financing and build-to-suit available!
- Price: \$495,000