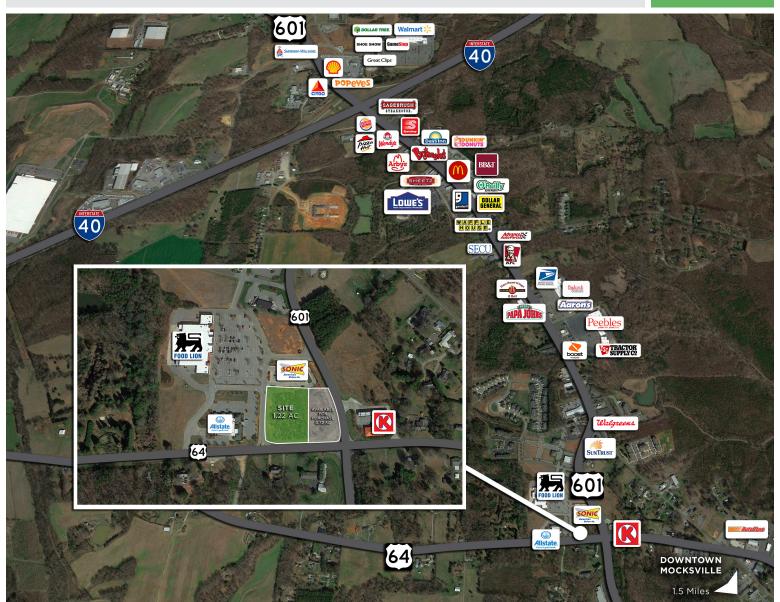

## **Food Lion Outparcel**

HWY 64, LOT 3, VALLEY RIDGE, MOCKSVILLE, NC 27028

± 1.92 ACRES FOR SALE

This 1.92 acre parcel offers exceptional visibility from Highway 64 located near the signalized intersection with Highway 601. Accessible from Exit 168 and Exit 170, approximately two miles off I-40. The property is surrounded by recent development and growth. Downtown Mocksville is located just a mile down the road. The property is zoned Highway Commercial, making it an excellent development opportunity for a wide variety of users. Striped area could be included in sale depending on contract price. *Owner financing and built-to-suit options available*.

- $\pm$  1.92 acres for sale in Mocksville, North Carolina
- Exceptional visibility from Highway 64
- Surrounded by recent development and growth
- Downtown Mocksville is located just a mile down the road
- Zoned Highway Commercial
- Owner financing and build-to-suit available!
- Price: \$495,000