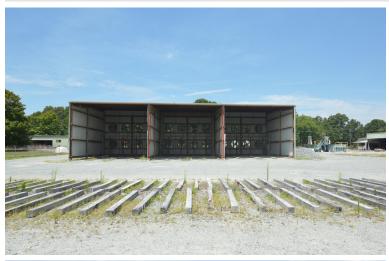

#### J. E. Jones Lumber

THOMASVILLE, NC 27360

±18.11 ACRE, 100,000 SF CONCENTRATION LUMBER YARD

FOR SALE

J. E. Jones Lumber is a concentration lumber yard spanning  $\pm 18.11$  acres and includes 100,000 SF of warehouse space. Property is zoned LI. The property is located on Highway 64, and is convenient to I-85. Sorters and stackers are in place. Dry kilns and equipment are not included, but available for additional purchase.

#### J. E. Jones Lumber

THOMASVILLE, NC 27360

±18.11 ACRE, 100,000 SF CONCENTRATION LUMBER YARD

FOR SALE

- Property sits on approximately 18.11 acres
- $\pm$  100,000 SF Warehouse space available
- Located on Highway 64 and is convenient to I-85
- Sorters and stackers in place
- Dry kilns and equipment available for additional purchase
- Sales Price: \$2,000,000

#### J. E. Jones Lumber

THOMASVILLE, NC 27360

±18.11 ACRE, 100,000 SF CONCENTRATION LUMBER YARD

FOR SALE

| LOCATION         |                                            |                  |                           |                |                                                               |             |     |
|------------------|--------------------------------------------|------------------|---------------------------|----------------|---------------------------------------------------------------|-------------|-----|
| Address          | 310 Asheboro Street, Thomasville, NC 27360 |                  |                           |                |                                                               |             |     |
| PROPERTY DETAILS |                                            |                  |                           |                |                                                               |             |     |
| Property Type    | Industrial                                 | Property Subtype | Concentration Lumber Yard | Property Class | В                                                             | # Buildings | 18  |
| Building SF ±    | 100,000                                    | Acres ±          | 18.11                     | Year Built     | 1981                                                          | Drive-Ins   | Yes |
| UTILITES         |                                            |                  |                           |                |                                                               |             |     |
| Electrical       |                                            | Water/Sewer      |                           | Heat           |                                                               | Gas         |     |
| PRICING & TERMS  |                                            |                  |                           |                |                                                               |             |     |
| Sales Price      | \$2,000,000                                | Price/Acre       | \$110,436.22              | PINs           | 0502800000046; 0502800000047;<br>0502800000047; 0502800000050 |             |     |