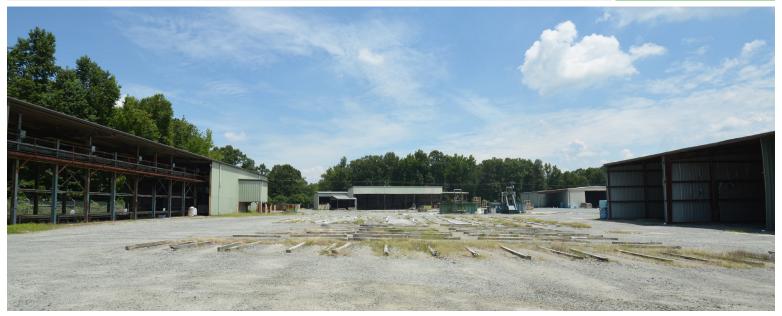

#### J. E. Jones Lumber

THOMASVILLE, NC 27360

±18.11 ACRE, 100,000 SF CONCENTRATION LUMBER YARD

FOR SALE

J. E. Jones Lumber is a concentration lumber yard spanning  $\pm 18.11$  acres and includes 100,000 SF of warehouse space. Property is zoned LI. The property is located on Highway 64, and is convenient to I-85. Sorters and stackers are in place. Dry kilns and equipment are not included, but available for additional purchase.