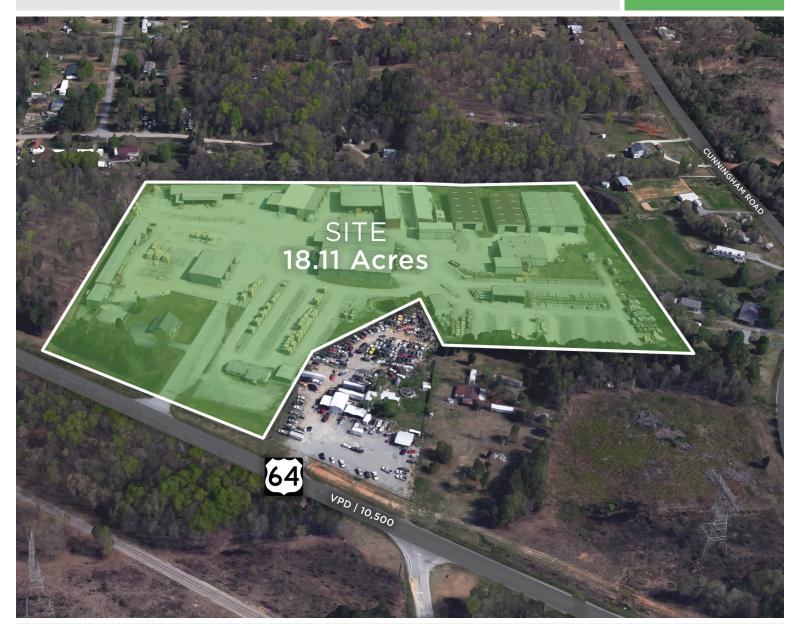

#### J. E. Jones Lumber

THOMASVILLE, NC 27360

±18.11 ACRE, 100,000 SF CONCENTRATION LUMBER YARD

FOR SALE

J. E. Jones Lumber is a concentration lumber yard spanning  $\pm 18.11$  acres and includes 100,000 SF of warehouse space. Property is zoned LI. The property is located on Highway 64, and is convenient to I-85. Sorters and stackers are in place. Dry kilns and equipment are not included, but available for additional purchase.

#### J. E. Jones Lumber

THOMASVILLE, NC 27360

±18.11 ACRE, 100,000 SF CONCENTRATION LUMBER YARD

FOR SALE

- Property sits on approximately 18.11 acres
- $\pm$  100,000 SF Warehouse space available
- Located on Highway 64 and is convenient to I-85
- Sorters and stackers in place
- Dry kilns and equipment available for additional purchase
- Sales Price: \$2,000,000

#### J. E. Jones Lumber

THOMASVILLE, NC 27360

±18.11 ACRE, 100,000 SF CONCENTRATION LUMBER YARD

FOR SALE

| LOCATION         |                                            |                  |                           |                |                                                               |             |     |
|------------------|--------------------------------------------|------------------|---------------------------|----------------|---------------------------------------------------------------|-------------|-----|
| Address          | 310 Asheboro Street, Thomasville, NC 27360 |                  |                           |                |                                                               |             |     |
| PROPERTY DETAILS |                                            |                  |                           |                |                                                               |             |     |
| Property Type    | Industrial                                 | Property Subtype | Concentration Lumber Yard | Property Class | В                                                             | # Buildings | 18  |
| Building SF ±    | 100,000                                    | Acres ±          | 18.11                     | Year Built     | 1981                                                          | Drive-Ins   | Yes |
| UTILITES         |                                            |                  |                           |                |                                                               |             |     |
| Electrical       |                                            | Water/Sewer      |                           | Heat           |                                                               | Gas         |     |
| PRICING & TERMS  |                                            |                  |                           |                |                                                               |             |     |
| Sales Price      | \$2,000,000                                | Price/Acre       | \$110,436.22              | PINs           | 0502800000046; 0502800000047;<br>0502800000047; 0502800000050 |             |     |