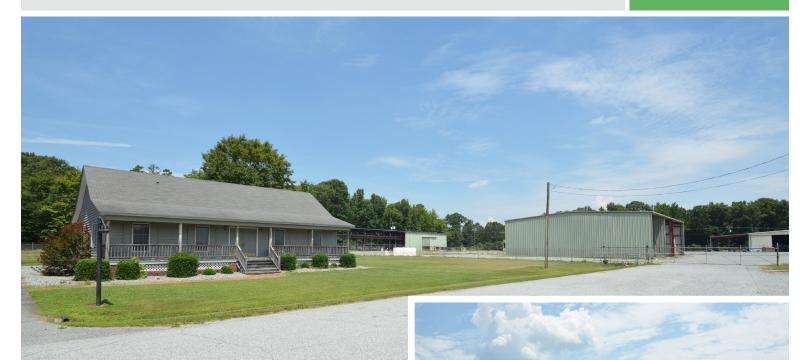

#### J. E. Jones Lumber

THOMASVILLE, NC 27360

±18.11 ACRE, 100,000 SF CONCENTRATION LUMBER YARD

FOR SALE

J. E. Jones Lumber is a concentration lumber yard spanning  $\pm 18.11$  acres and includes 100,000 SF of warehouse space. Property is zoned LI. The property is located on Highway 64, and is convenient to I-85. Sorters and stackers are in place. Dry kilns and equipment are not included, but available for additional purchase.

#### J. E. Jones Lumber

THOMASVILLE, NC 27360

±18.11 ACRE, 100,000 SF CONCENTRATION LUMBER YARD

FOR SALE

- Property sits on approximately 18.11 acres
- $\pm$  100,000 SF Warehouse space available
- Located on Highway 64 and is convenient to I-85
- Sorters and stackers in place
- Dry kilns and equipment available for additional purchase
- Sales Price: \$2,000,000

#### J. E. Jones Lumber

THOMASVILLE, NC 27360

±18.11 ACRE, 100,000 SF CONCENTRATION LUMBER YARD

FOR SALE

| LOCATION         |                                            |                  |                           |                |                                                               |             |     |
|------------------|--------------------------------------------|------------------|---------------------------|----------------|---------------------------------------------------------------|-------------|-----|
| Address          | 310 Asheboro Street, Thomasville, NC 27360 |                  |                           |                |                                                               |             |     |
| PROPERTY DETAILS |                                            |                  |                           |                |                                                               |             |     |
| Property Type    | Industrial                                 | Property Subtype | Concentration Lumber Yard | Property Class | В                                                             | # Buildings | 18  |
| Building SF ±    | 100,000                                    | Acres ±          | 18.11                     | Year Built     | 1981                                                          | Drive-Ins   | Yes |
| UTILITES         |                                            |                  |                           |                |                                                               |             |     |
| Electrical       |                                            | Water/Sewer      |                           | Heat           |                                                               | Gas         |     |
| PRICING & TERMS  |                                            |                  |                           |                |                                                               |             |     |
| Sales Price      | \$2,000,000                                | Price/Acre       | \$110,436.22              | PINs           | 0502800000046; 0502800000047;<br>0502800000047; 0502800000050 |             |     |