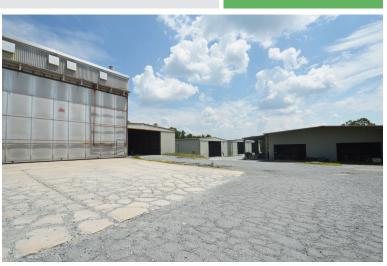

#### J. E. Jones Lumber

THOMASVILLE, NC 27360

±18.11 ACRE, 100,000 SF CONCENTRATION LUMBER YARD

FOR SALE

J. E. Jones Lumber is a concentration lumber yard spanning  $\pm 18.11$  acres and includes 100,000 SF of warehouse space. Property is zoned LI. The property is located on Highway 64, and is convenient to I-85. Sorters and stackers are in place. Dry kilns and equipment are not included, but available for additional purchase.

#### J. E. Jones Lumber

THOMASVILLE, NC 27360

±18.11 ACRE, 100,000 SF CONCENTRATION LUMBER YARD

FOR SALE

- Property sits on approximately 18.11 acres
- $\pm$  100,000 SF Warehouse space available
- Located on Highway 64 and is convenient to I-85
- Sorters and stackers in place
- Dry kilns and equipment available for additional purchase
- Sales Price: \$2,000,000

#### J. E. Jones Lumber

THOMASVILLE, NC 27360

±18.11 ACRE, 100,000 SF CONCENTRATION LUMBER YARD

FOR SALE

| LOCATION         |                                            |                  |                           |                |                                                               |             |     |
|------------------|--------------------------------------------|------------------|---------------------------|----------------|---------------------------------------------------------------|-------------|-----|
| Address          | 310 Asheboro Street, Thomasville, NC 27360 |                  |                           |                |                                                               |             |     |
| PROPERTY DETAILS |                                            |                  |                           |                |                                                               |             |     |
| Property Type    | Industrial                                 | Property Subtype | Concentration Lumber Yard | Property Class | В                                                             | # Buildings | 18  |
| Building SF ±    | 100,000                                    | Acres ±          | 18.11                     | Year Built     | 1981                                                          | Drive-Ins   | Yes |
| UTILITES         |                                            |                  |                           |                |                                                               |             |     |
| Electrical       |                                            | Water/Sewer      |                           | Heat           |                                                               | Gas         |     |
| PRICING & TERMS  |                                            |                  |                           |                |                                                               |             |     |
| Sales Price      | \$2,000,000                                | Price/Acre       | \$110,436.22              | PINs           | 0502800000046; 0502800000047;<br>0502800000047; 0502800000050 |             |     |