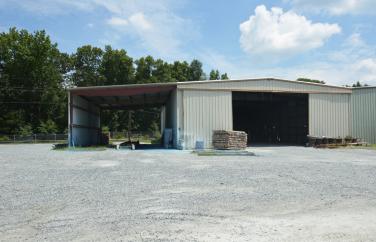

#### J. E. Jones Lumber

THOMASVILLE, NC 27360

±18.11 ACRE, 100,000 SF CONCENTRATION LUMBER YARD

FOR SALE

J. E. Jones Lumber is a concentration lumber yard spanning  $\pm 18.11$  acres and includes 100,000 SF of warehouse space. Property is zoned LI. The property is located on Highway 64, and is convenient to I-85. Sorters and stackers are in place. Dry kilns and equipment are not included, but available for additional purchase.

#### J. E. Jones Lumber

THOMASVILLE, NC 27360

±18.11 ACRE, 100,000 SF CONCENTRATION LUMBER YARD

FOR SALE

- Property sits on approximately 18.11 acres
- $\pm$  100,000 SF Warehouse space available
- Located on Highway 64 and is convenient to I-85
- Sorters and stackers in place
- Dry kilns and equipment available for additional purchase
- Sales Price: \$2,000,000

#### J. E. Jones Lumber

THOMASVILLE, NC 27360

±18.11 ACRE, 100,000 SF CONCENTRATION LUMBER YARD

FOR SALE

| LOCATION         |                                            |                  |                           |                |                                                               |             |     |
|------------------|--------------------------------------------|------------------|---------------------------|----------------|---------------------------------------------------------------|-------------|-----|
| Address          | 310 Asheboro Street, Thomasville, NC 27360 |                  |                           |                |                                                               |             |     |
| PROPERTY DETAILS |                                            |                  |                           |                |                                                               |             |     |
| Property Type    | Industrial                                 | Property Subtype | Concentration Lumber Yard | Property Class | В                                                             | # Buildings | 18  |
| Building SF ±    | 100,000                                    | Acres ±          | 18.11                     | Year Built     | 1981                                                          | Drive-Ins   | Yes |
| UTILITES         |                                            |                  |                           |                |                                                               |             |     |
| Electrical       |                                            | Water/Sewer      |                           | Heat           |                                                               | Gas         |     |
| PRICING & TERMS  |                                            |                  |                           |                |                                                               |             |     |
| Sales Price      | \$2,000,000                                | Price/Acre       | \$110,436.22              | PINs           | 0502800000046; 0502800000047;<br>0502800000047; 0502800000050 |             |     |