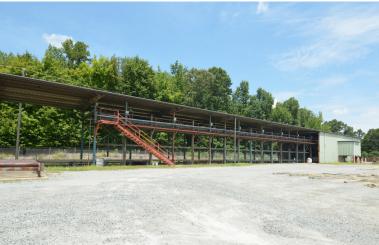

#### J. E. Jones Lumber

THOMASVILLE, NC 27360

±18.11 ACRE, 100,000 SF CONCENTRATION LUMBER YARD

FOR SALE

J. E. Jones Lumber is a concentration lumber yard spanning  $\pm 18.11$  acres and includes 100,000 SF of warehouse space. Property is zoned LI. The property is located on Highway 64, and is convenient to I-85. Sorters and stackers are in place. Dry kilns and equipment are not included, but available for additional purchase.