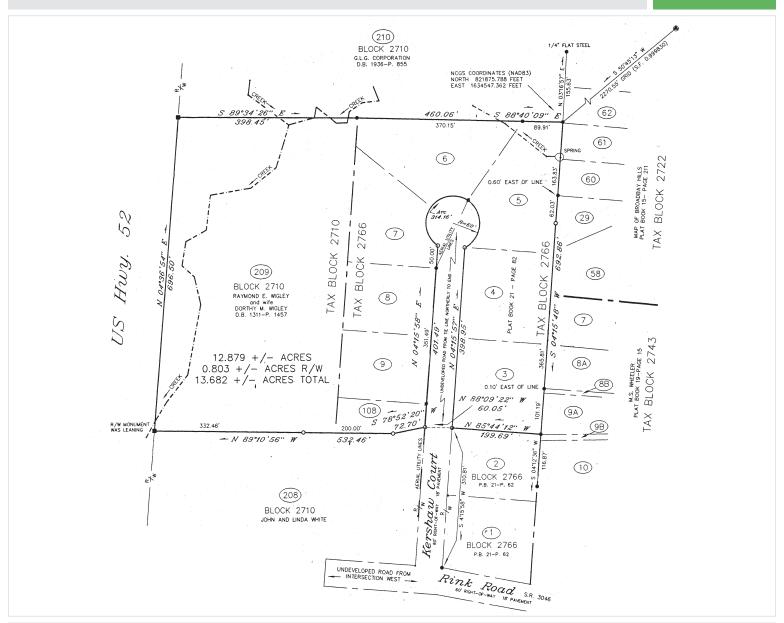

## 12.63± Acres

WINSTON-SALEM, NC 27127

12.63 ACRES

FOR SALE

| LOCATION         |                                                                                                                                                                       |                  |        |             |       |               |           |               |              |  |  |
|------------------|-----------------------------------------------------------------------------------------------------------------------------------------------------------------------|------------------|--------|-------------|-------|---------------|-----------|---------------|--------------|--|--|
| Address          | Kershaw Court                                                                                                                                                         |                  |        |             |       |               |           |               |              |  |  |
| City             | Winston-Salem                                                                                                                                                         | Zip              | 27127  | Co. Forsyth |       |               |           |               |              |  |  |
| PROPERTY DETAILS |                                                                                                                                                                       |                  |        |             |       |               |           |               |              |  |  |
| Property Type    | Land                                                                                                                                                                  | Property Subtype |        | Residential |       | Acres ±       | 12.63     | Road Frontage |              |  |  |
| UTILITIES        |                                                                                                                                                                       |                  |        |             |       |               |           |               |              |  |  |
| Electrical       | Available                                                                                                                                                             | Sew              | Sewer  |             | lable | Water         | Available | Gas           |              |  |  |
| TAX INFORMATION  |                                                                                                                                                                       |                  |        |             |       |               |           |               |              |  |  |
| Zoning           | RS 9                                                                                                                                                                  | Tax '            | Value  | \$53,9      | 900   | Tax Block/Lot |           | Tax PIN(s)    | 9 indv. lots |  |  |
| PRICING & TERMS  |                                                                                                                                                                       |                  |        |             |       |               |           |               |              |  |  |
| Price            | \$170,000                                                                                                                                                             | Price            | e/Acre | \$13,460.02 |       |               |           |               |              |  |  |
|                  |                                                                                                                                                                       |                  |        |             |       |               |           |               |              |  |  |
| Comments         | 12.63 acres ideal for a small subdivision. 8 of the lots are in an a platted but unbuilt subdivision. Enjoy a new home build location only minutes from Winston Salem |                  |        |             |       |               |           |               |              |  |  |