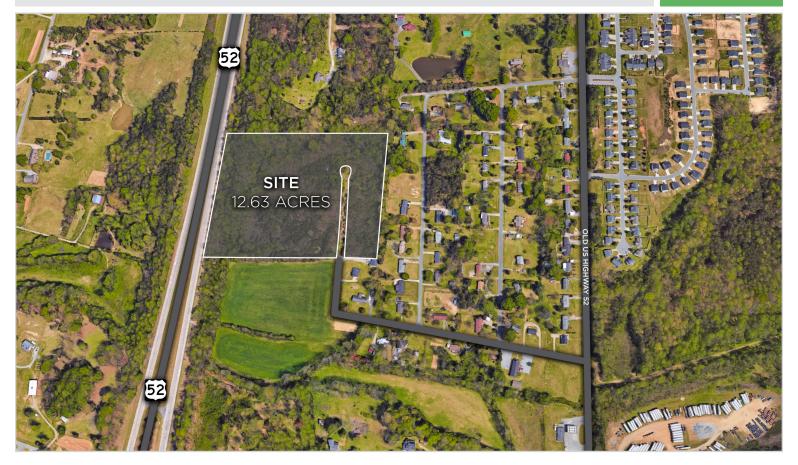

## 12.63± Acres

WINSTON-SALEM, NC 27127

12.63 ACRES FOR SALE

12.63 acres ideal for a small subdivision. 8 of the lots are in an a platted but unbuilt subdivision. Enjoy a new home build location only minutes from Winston Salem

## 12.63± Acres

WINSTON-SALEM, NC 27127

12.63 ACRES

FOR SALE

| LOCATION         |                                                                                                                                                                       |                  |        |             |       |               |           |               |              |  |  |
|------------------|-----------------------------------------------------------------------------------------------------------------------------------------------------------------------|------------------|--------|-------------|-------|---------------|-----------|---------------|--------------|--|--|
| Address          | Kershaw Court                                                                                                                                                         |                  |        |             |       |               |           |               |              |  |  |
| City             | Winston-Salem                                                                                                                                                         | Zip              | 27127  | Co. Forsyth |       |               |           |               |              |  |  |
| PROPERTY DETAILS |                                                                                                                                                                       |                  |        |             |       |               |           |               |              |  |  |
| Property Type    | Land                                                                                                                                                                  | Property Subtype |        | Residential |       | Acres ±       | 12.63     | Road Frontage |              |  |  |
| UTILITIES        |                                                                                                                                                                       |                  |        |             |       |               |           |               |              |  |  |
| Electrical       | Available                                                                                                                                                             | Sew              | Sewer  |             | lable | Water         | Available | Gas           |              |  |  |
| TAX INFORMATION  |                                                                                                                                                                       |                  |        |             |       |               |           |               |              |  |  |
| Zoning           | RS 9                                                                                                                                                                  | Tax '            | Value  | \$53,9      | 900   | Tax Block/Lot |           | Tax PIN(s)    | 9 indv. lots |  |  |
| PRICING & TERMS  |                                                                                                                                                                       |                  |        |             |       |               |           |               |              |  |  |
| Price            | \$170,000                                                                                                                                                             | Price            | e/Acre | \$13,460.02 |       |               |           |               |              |  |  |
|                  |                                                                                                                                                                       |                  |        |             |       |               |           |               |              |  |  |
| Comments         | 12.63 acres ideal for a small subdivision. 8 of the lots are in an a platted but unbuilt subdivision. Enjoy a new home build location only minutes from Winston Salem |                  |        |             |       |               |           |               |              |  |  |

- 12.63± acres in Clemmons, NC
- Conveniently located in close proximity to US-52
- Sales Price: \$170,000