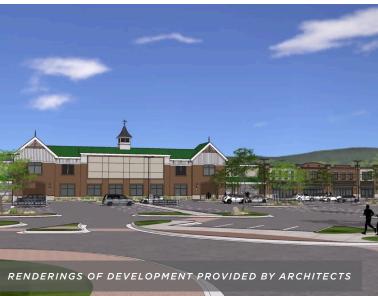

#### Outparcels Available in New 80-Acre Mixed-Use Development

KING'S CROSSING 105 MOORE ROAD, KING, NC 27021

OUTPARCELS AVAILABLE: 1.57 - 1.95 ACRES

FOR SALE

Three outparcels available to purchase located at the entrance to the much anticipated 80 acre mixed-use development, King's Crossing. Located in King, NC, these outparcels range from 1.57 acres to 1.95 acres and priced between \$400,000-\$600,000. This development will be anchored by a grocery store and plans to include shops, restaurants, medical office, service related retail, and a residential component with walking paths connecting the YMCA to Central Park. With only three outparcels available and priced to sell, these won't last long!

#### Outparcels Available in New 80-Acre Mixed-Use Development

KING'S CROSSING 105 MOORE ROAD, KING, NC 27021

OUTPARCELS AVAILABLE: 1.57 - 1.95 ACRES

FOR SALE

- 3 outparcels available to purchase located at the boulevard style entrance to the much anticipated new mixed-use development King's Crossing
- Parcels range from 1.57 Acres 1.95 Acres
- Development will be anchored by a grocery store with plans to include shops, restaurants, medical offices service related retail and a residential component
- Sales Price: \$400,000 \$600,000