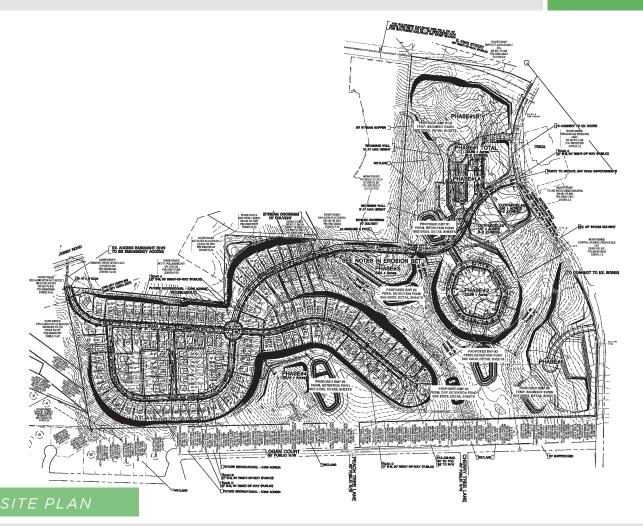

#### Outparcels Available in New 80-Acre Mixed-Use Development

KING'S CROSSING 105 MOORE ROAD, KING, NC 27021

OUTPARCELS AVAILABLE: 1.57 - 1.95 ACRES

FOR SALE

Three outparcels available to purchase located at the entrance to the much anticipated 80 acre mixed-use development, King's Crossing. Located in King, NC, these outparcels range from 1.57 acres to 1.95 acres and priced between \$400,000-\$600,000. This development will be anchored by a grocery store and plans to include shops, restaurants, medical office, service related retail, and a residential component with walking paths connecting the YMCA to Central Park. With only three outparcels available and priced to sell, these won't last long!

#### Outparcels Available in New 80-Acre Mixed-Use Development

KING'S CROSSING 105 MOORE ROAD, KING, NC 27021

OUTPARCELS AVAILABLE: 1.57 - 1.95 ACRES

FOR SALE

- 3 outparcels available to purchase located at the boulevard style entrance to the much anticipated new mixed-use development King's Crossing
- Parcels range from 1.57 Acres 1.95 Acres
- Development will be anchored by a grocery store with plans to include shops, restaurants, medical offices service related retail and a residential component
- Sales Price: \$400,000 \$600,000

#### Outparcels Available in New 80-Acre Mixed-Use Development

KING'S CROSSING 105 MOORE ROAD, KING, NC 27021

OUTPARCELS AVAILABLE: 1.57 - 1.95 ACRES

FOR SALE

| LOCATION         |                                                                                                                                                                                                                                                                                                                                                                                                                                                                                                                                                                    |                  |            |         |             |           |  |
|------------------|--------------------------------------------------------------------------------------------------------------------------------------------------------------------------------------------------------------------------------------------------------------------------------------------------------------------------------------------------------------------------------------------------------------------------------------------------------------------------------------------------------------------------------------------------------------------|------------------|------------|---------|-------------|-----------|--|
| Address          | 105 Moore Road, King, NC 27021                                                                                                                                                                                                                                                                                                                                                                                                                                                                                                                                     |                  |            |         |             |           |  |
| PROPERTY DETAILS |                                                                                                                                                                                                                                                                                                                                                                                                                                                                                                                                                                    |                  |            |         |             |           |  |
| Property Type    | Land                                                                                                                                                                                                                                                                                                                                                                                                                                                                                                                                                               | Property Subtype | Retail     | Acres   | 1.57 - 1.95 | Frontage  |  |
| UTILITIES        |                                                                                                                                                                                                                                                                                                                                                                                                                                                                                                                                                                    |                  |            |         |             |           |  |
| Electric         |                                                                                                                                                                                                                                                                                                                                                                                                                                                                                                                                                                    | Water            |            | Heat    |             | Sewer     |  |
| TAX INFORMATION  |                                                                                                                                                                                                                                                                                                                                                                                                                                                                                                                                                                    |                  |            |         |             |           |  |
| Zoning           |                                                                                                                                                                                                                                                                                                                                                                                                                                                                                                                                                                    | Tax PIN          | 6902427206 | Тах Мар |             | Tax Value |  |
| PRICING & TERMS  |                                                                                                                                                                                                                                                                                                                                                                                                                                                                                                                                                                    |                  |            |         |             |           |  |
| Sales Price      | \$400,000 - \$1,600,000                                                                                                                                                                                                                                                                                                                                                                                                                                                                                                                                            |                  |            |         |             |           |  |
|                  |                                                                                                                                                                                                                                                                                                                                                                                                                                                                                                                                                                    |                  |            |         |             |           |  |
| Comments         | Three outparcels available to purchase located at the entrance to the much anticipated 80 acre mixed-use development, King's Crossing. Located in King, NC, these outparcels range from 1.57 acres to 1.95 acres and priced between \$400,000-\$600,000. This development will be anchored by a grocery store and plans to include shops, restaurants, medical office, service related retail, and a residential component with walking paths connecting the YMCA to Central Park. With only three outparcels available and priced to sell, these won't last long! |                  |            |         |             |           |  |