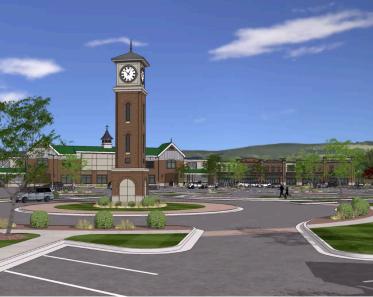

#### Outparcels Available in New 80-Acre Mixed-Use Development

KING'S CROSSING 105 MOORE ROAD, KING, NC 27021

OUTPARCELS AVAILABLE: 1.57 - 1.95 ACRES

FOR SALE

Three outparcels available to purchase located at the entrance to the much anticipated 80 acre mixed-use development, King's Crossing. Located in King, NC, these outparcels range from 1.57 acres to 1.95 acres and priced between \$400,000-\$600,000. This development will be anchored by a grocery store and plans to include shops, restaurants, medical office, service related retail, and a residential component with walking paths connecting the YMCA to Central Park. With only three outparcels available and priced to sell, these won't last long!

#### Outparcels Available in New 80-Acre Mixed-Use Development

KING'S CROSSING 105 MOORE ROAD, KING, NC 27021

OUTPARCELS AVAILABLE: 1.57 - 1.95 ACRES

FOR SALE

- 3 outparcels available to purchase located at the boulevard style entrance to the much anticipated new mixed-use development King's Crossing
- Parcels range from 1.57 Acres 1.95 Acres
- Development will be anchored by a grocery store with plans to include shops, restaurants, medical offices service related retail and a residential component
- Sales Price: \$400,000 \$600,000