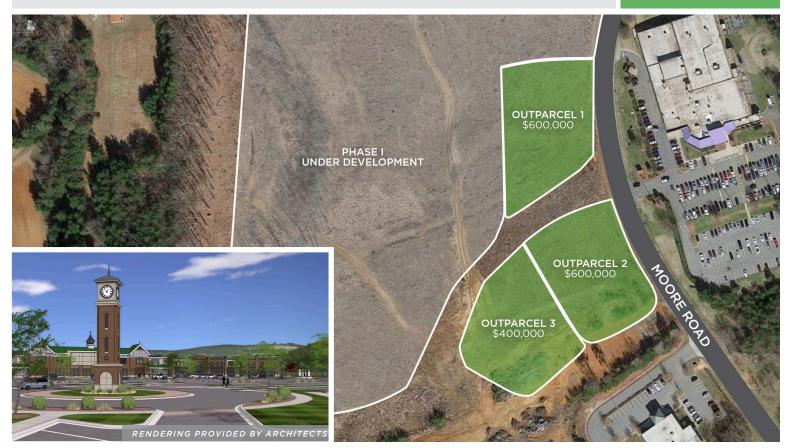

#### Outparcels Available in New 80-Acre Mixed-Use Development

KING'S CROSSING 105 MOORE ROAD, KING, NC 27021

OUTPARCELS AVAILABLE: 1.57 - 1.95 ACRES

FOR SALE

Three outparcels available to purchase located at the entrance to the much anticipated 80 acre mixed-use development, King's Crossing. Located in King, NC, these outparcels range from 1.57 acres to 1.95 acres and priced between \$400,000-\$600,000. This development will be anchored by a grocery store and plans to include shops, restaurants, medical office, service related retail, and a residential component with walking paths connecting the YMCA to Central Park. With only three outparcels available and priced to sell, these won't last long!

#### Outparcels Available in New 80-Acre Mixed-Use Development

KING'S CROSSING 105 MOORE ROAD, KING, NC 27021

OUTPARCELS AVAILABLE: 1.57 - 1.95 ACRES

FOR SALE

- 3 outparcels available to purchase located at the boulevard style entrance to the much anticipated new mixed-use development King's Crossing
- Parcels range from 1.57 Acres 1.95 Acres
- Development will be anchored by a grocery store with plans to include shops, restaurants, medical offices service related retail and a residential component
- Sales Price: \$400,000 \$600,000

#### Outparcels Available in New 80-Acre Mixed-Use Development

KING'S CROSSING 105 MOORE ROAD, KING, NC 27021

OUTPARCELS AVAILABLE: 1.57 - 1.95 ACRES

FOR SALE

| LOCATION         |                                                                                                                                                                                                                                                                                                                                                                                                                                                                                                                                                                    |                  |            |         |             |           |  |
|------------------|--------------------------------------------------------------------------------------------------------------------------------------------------------------------------------------------------------------------------------------------------------------------------------------------------------------------------------------------------------------------------------------------------------------------------------------------------------------------------------------------------------------------------------------------------------------------|------------------|------------|---------|-------------|-----------|--|
| Address          | 105 Moore Road, King, NC 27021                                                                                                                                                                                                                                                                                                                                                                                                                                                                                                                                     |                  |            |         |             |           |  |
| PROPERTY DETAILS |                                                                                                                                                                                                                                                                                                                                                                                                                                                                                                                                                                    |                  |            |         |             |           |  |
| Property Type    | Land                                                                                                                                                                                                                                                                                                                                                                                                                                                                                                                                                               | Property Subtype | Retail     | Acres   | 1.57 - 1.95 | Frontage  |  |
| UTILITIES        |                                                                                                                                                                                                                                                                                                                                                                                                                                                                                                                                                                    |                  |            |         |             |           |  |
| Electric         |                                                                                                                                                                                                                                                                                                                                                                                                                                                                                                                                                                    | Water            |            | Heat    |             | Sewer     |  |
| TAX INFORMATION  |                                                                                                                                                                                                                                                                                                                                                                                                                                                                                                                                                                    |                  |            |         |             |           |  |
| Zoning           |                                                                                                                                                                                                                                                                                                                                                                                                                                                                                                                                                                    | Tax PIN          | 6902427206 | Тах Мар |             | Tax Value |  |
| PRICING & TERMS  |                                                                                                                                                                                                                                                                                                                                                                                                                                                                                                                                                                    |                  |            |         |             |           |  |
| Sales Price      | \$400,000 - \$1,600,000                                                                                                                                                                                                                                                                                                                                                                                                                                                                                                                                            |                  |            |         |             |           |  |
|                  |                                                                                                                                                                                                                                                                                                                                                                                                                                                                                                                                                                    |                  |            |         |             |           |  |
| Comments         | Three outparcels available to purchase located at the entrance to the much anticipated 80 acre mixed-use development, King's Crossing. Located in King, NC, these outparcels range from 1.57 acres to 1.95 acres and priced between \$400,000-\$600,000. This development will be anchored by a grocery store and plans to include shops, restaurants, medical office, service related retail, and a residential component with walking paths connecting the YMCA to Central Park. With only three outparcels available and priced to sell, these won't last long! |                  |            |         |             |           |  |