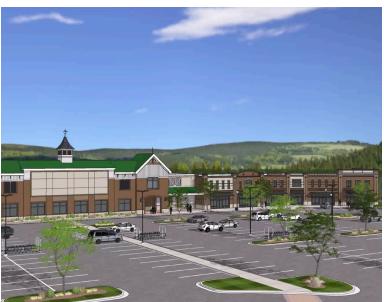

#### Outparcels Available in New 80-Acre Mixed-Use Development

KING'S CROSSING 105 MOORE ROAD, KING, NC 27021

OUTPARCELS AVAILABLE: 1.57 - 1.95 ACRES

FOR SALE

Three outparcels available to purchase located at the entrance to the much anticipated 80 acre mixed-use development, King's Crossing. Located in King, NC, these outparcels range from 1.57 acres to 1.95 acres and priced between \$400,000-\$600,000. This development will be anchored by a grocery store and plans to include shops, restaurants, medical office, service related retail, and a residential component with walking paths connecting the YMCA to Central Park. With only three outparcels available and priced to sell, these won't last long!

#### Outparcels Available in New 80-Acre Mixed-Use Development

KING'S CROSSING 105 MOORE ROAD, KING, NC 27021

OUTPARCELS AVAILABLE: 1.57 - 1.95 ACRES

FOR SALE

- 3 outparcels available to purchase located at the boulevard style entrance to the much anticipated new mixed-use development King's Crossing
- Parcels range from 1.57 Acres 1.95 Acres
- Development will be anchored by a grocery store with plans to include shops, restaurants, medical offices service related retail and a residential component
- Sales Price: \$400,000 \$600,000