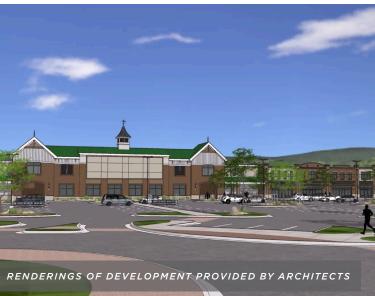

#### Anchor Space: New 80 Acre Mixed-Use Development

KING'S CROSSING 105 MOORE ROAD, KING, NC 27021

±46,000 - 52,000 SF ANCHOR SPACE AVAILABLE

FOR LEASE

±46,000-52,000 SF Anchor Space available at the much anticipated new 80 acre mixed-use development, King's Crossing. Located in King, NC, this space will anchor the entire development that plans to include shops, restaurants, medical office, service related retail, and a residential component with walking paths through out! In total, over 100,000 SF of retail, 122 residential lots, and 65 town homes.