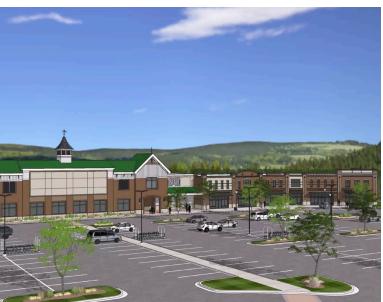

#### Anchor Space: New 80 Acre Mixed-Use Development

KING'S CROSSING 105 MOORE ROAD, KING, NC 27021

±46,000 - 52,000 SF ANCHOR SPACE AVAILABLE

FOR LEASE

±46,000-52,000 SF Anchor Space available at the much anticipated new 80 acre mixed-use development, King's Crossing. Located in King, NC, this space will anchor the entire development that plans to include shops, restaurants, medical office, service related retail, and a residential component with walking paths through out! In total, over 100,000 SF of retail, 122 residential lots, and 65 town homes.