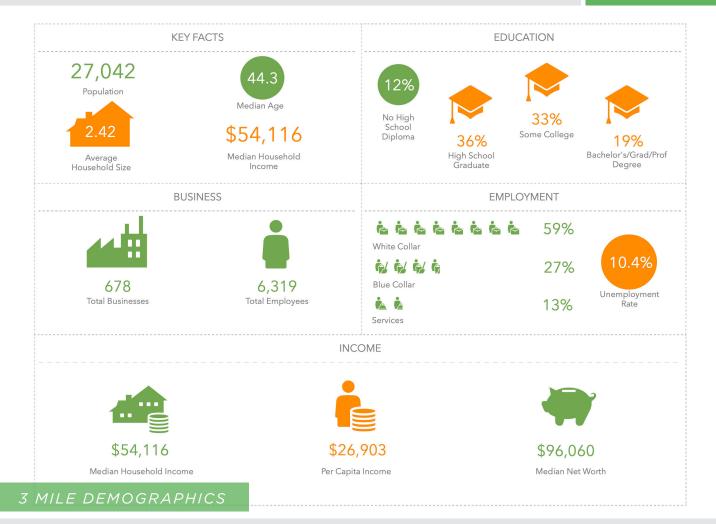

### Anchor Space: New 80 Acre Mixed-Use Development

KING'S CROSSING 105 MOORE ROAD, KING, NC 27021

±46.000 - 52.000 SF ANCHOR SPACE AVAILABLE

FOR LEASE

| LOCATION         |                                                                                                                                                                                                                                                                                                                                                                                                                     |            |            |           |     |           |   |
|------------------|---------------------------------------------------------------------------------------------------------------------------------------------------------------------------------------------------------------------------------------------------------------------------------------------------------------------------------------------------------------------------------------------------------------------|------------|------------|-----------|-----|-----------|---|
| Address          | 105 Moore Road, King, NC 27021                                                                                                                                                                                                                                                                                                                                                                                      |            |            |           |     |           |   |
| PROPERTY DETAILS |                                                                                                                                                                                                                                                                                                                                                                                                                     |            |            |           |     |           |   |
| Property Type    |                                                                                                                                                                                                                                                                                                                                                                                                                     | Year Built |            | Restrooms | TBD | # Floors  | 1 |
| Available SF ±   | 46,000 - 52,000                                                                                                                                                                                                                                                                                                                                                                                                     | Parking    |            | Flooring  |     | Roofing   |   |
| UTILITIES        |                                                                                                                                                                                                                                                                                                                                                                                                                     |            |            |           |     |           |   |
| Electric         |                                                                                                                                                                                                                                                                                                                                                                                                                     | Water      |            | Heat      |     | Sewer     |   |
| TAX INFORMATION  |                                                                                                                                                                                                                                                                                                                                                                                                                     |            |            |           |     |           |   |
| Zoning           |                                                                                                                                                                                                                                                                                                                                                                                                                     | Tax PIN    | 6902427206 | Тах Мар   |     | Tax Value |   |
| PRICING & TERMS  |                                                                                                                                                                                                                                                                                                                                                                                                                     |            |            |           |     |           |   |
| Lease Rate       | \$15.00                                                                                                                                                                                                                                                                                                                                                                                                             | Lease Type | NNN        |           |     |           |   |
|                  |                                                                                                                                                                                                                                                                                                                                                                                                                     |            |            |           |     |           |   |
| Comments         | ±46,000-52,000 SF Anchor Space available at the much anticipated new 80 acre mixed-use development, King's Crossing. Located in King, NC, this space will anchor the entire development that plans to include shops, restaurants, medical office, service related retail, and a residential component with walking paths through out! In total, over 100,000 SF of retail, 122 residential lots, and 65 town homes. |            |            |           |     |           |   |