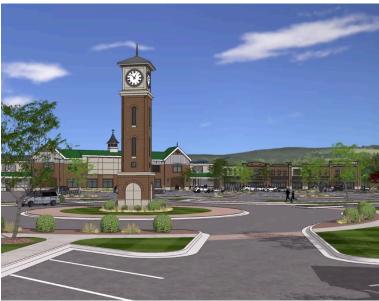

#### Anchor Space: New 80 Acre Mixed-Use Development

KING'S CROSSING 105 MOORE ROAD, KING, NC 27021

±46,000 - 52,000 SF ANCHOR SPACE AVAILABLE

FOR LEASE

±46,000-52,000 SF Anchor Space available at the much anticipated new 80 acre mixed-use development, King's Crossing. Located in King, NC, this space will anchor the entire development that plans to include shops, restaurants, medical office, service related retail, and a residential component with walking paths through out! In total, over 100,000 SF of retail, 122 residential lots, and 65 town homes.