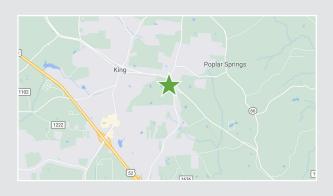

#### Anchor Space: New 80 Acre Mixed-Use Development

KING'S CROSSING 105 MOORE ROAD, KING, NC 27021

±46,000 - 52,000 SF ANCHOR SPACE AVAILABLE

FOR LEASE

±46,000-52,000 SF Anchor Space available at the much anticipated new 80 acre mixed-use development, King's Crossing. Located in King, NC, this space will anchor the entire development that plans to include shops, restaurants, medical office, service related retail, and a residential component with walking paths through out! In total, over 100,000 SF of retail, 122 residential lots, and 65 town homes.

#### Anchor Space: New 80 Acre Mixed-Use Development

KING'S CROSSING 105 MOORE ROAD, KING, NC 27021

±46,000 - 52,000 SF ANCHOR SPACE AVAILABLE

FOR LEASE

- ±46,000 52,000 SF Anchor Space available
- Located at the much anticipated new mixed-use development, King's Crossing
- This space will anchor the entire development that plans to include shops, restaurants, medical office, service related retail and a residential component
- Lease Rate: \$15.00psf, NNN

### Anchor Space: New 80 Acre Mixed-Use Development

KING'S CROSSING 105 MOORE ROAD, KING, NC 27021

±46.000 - 52.000 SF ANCHOR SPACE AVAILABLE

FOR LEASE

| LOCATION         |                                                                                                                                                                                                                                                                                                                                                                                                                     |            |            |           |     |           |   |
|------------------|---------------------------------------------------------------------------------------------------------------------------------------------------------------------------------------------------------------------------------------------------------------------------------------------------------------------------------------------------------------------------------------------------------------------|------------|------------|-----------|-----|-----------|---|
| Address          | 105 Moore Road, King, NC 27021                                                                                                                                                                                                                                                                                                                                                                                      |            |            |           |     |           |   |
| PROPERTY DETAILS |                                                                                                                                                                                                                                                                                                                                                                                                                     |            |            |           |     |           |   |
| Property Type    |                                                                                                                                                                                                                                                                                                                                                                                                                     | Year Built |            | Restrooms | TBD | # Floors  | 1 |
| Available SF ±   | 46,000 - 52,000                                                                                                                                                                                                                                                                                                                                                                                                     | Parking    |            | Flooring  |     | Roofing   |   |
| UTILITIES        |                                                                                                                                                                                                                                                                                                                                                                                                                     |            |            |           |     |           |   |
| Electric         |                                                                                                                                                                                                                                                                                                                                                                                                                     | Water      |            | Heat      |     | Sewer     |   |
| TAX INFORMATION  |                                                                                                                                                                                                                                                                                                                                                                                                                     |            |            |           |     |           |   |
| Zoning           |                                                                                                                                                                                                                                                                                                                                                                                                                     | Tax PIN    | 6902427206 | Тах Мар   |     | Tax Value |   |
| PRICING & TERMS  |                                                                                                                                                                                                                                                                                                                                                                                                                     |            |            |           |     |           |   |
| Lease Rate       | \$15.00                                                                                                                                                                                                                                                                                                                                                                                                             | Lease Type | NNN        |           |     |           |   |
|                  |                                                                                                                                                                                                                                                                                                                                                                                                                     |            |            |           |     |           |   |
| Comments         | ±46,000-52,000 SF Anchor Space available at the much anticipated new 80 acre mixed-use development, King's Crossing. Located in King, NC, this space will anchor the entire development that plans to include shops, restaurants, medical office, service related retail, and a residential component with walking paths through out! In total, over 100,000 SF of retail, 122 residential lots, and 65 town homes. |            |            |           |     |           |   |