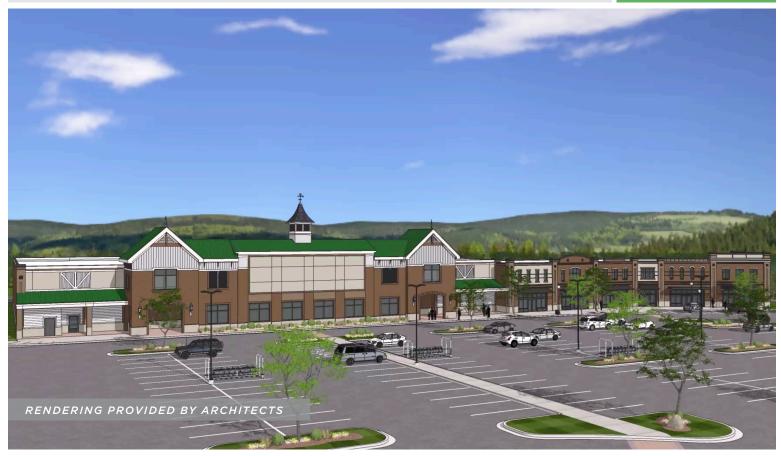

#### Anchor Space: New 80 Acre Mixed-Use Development

KING'S CROSSING 105 MOORE ROAD, KING, NC 27021

±46,000 - 52,000 SF ANCHOR SPACE AVAILABLE

FOR LEASE

±46,000-52,000 SF Anchor Space available at the much anticipated new 80 acre mixed-use development, King's Crossing. Located in King, NC, this space will anchor the entire development that plans to include shops, restaurants, medical office, service related retail, and a residential component with walking paths through out! In total, over 100,000 SF of retail, 122 residential lots, and 65 town homes.

#### Anchor Space: New 80 Acre Mixed-Use Development

KING'S CROSSING 105 MOORE ROAD, KING, NC 27021

±46,000 - 52,000 SF ANCHOR SPACE AVAILABLE

FOR LEASE

- ±46,000 52,000 SF Anchor Space available
- Located at the much anticipated new mixed-use development, King's Crossing
- This space will anchor the entire development that plans to include shops, restaurants, medical office, service related retail and a residential component
- Lease Rate: \$15.00psf, NNN

### Anchor Space: New 80 Acre Mixed-Use Development

KING'S CROSSING 105 MOORE ROAD, KING, NC 27021

±46.000 - 52.000 SF ANCHOR SPACE AVAILABLE

FOR LEASE

| LOCATION         |                                                                                                                                                                                                                                                                                                                                                                                                                     |            |            |           |     |           |   |
|------------------|---------------------------------------------------------------------------------------------------------------------------------------------------------------------------------------------------------------------------------------------------------------------------------------------------------------------------------------------------------------------------------------------------------------------|------------|------------|-----------|-----|-----------|---|
| Address          | 105 Moore Road, King, NC 27021                                                                                                                                                                                                                                                                                                                                                                                      |            |            |           |     |           |   |
| PROPERTY DETAILS |                                                                                                                                                                                                                                                                                                                                                                                                                     |            |            |           |     |           |   |
| Property Type    |                                                                                                                                                                                                                                                                                                                                                                                                                     | Year Built |            | Restrooms | TBD | # Floors  | 1 |
| Available SF ±   | 46,000 - 52,000                                                                                                                                                                                                                                                                                                                                                                                                     | Parking    |            | Flooring  |     | Roofing   |   |
| UTILITIES        |                                                                                                                                                                                                                                                                                                                                                                                                                     |            |            |           |     |           |   |
| Electric         |                                                                                                                                                                                                                                                                                                                                                                                                                     | Water      |            | Heat      |     | Sewer     |   |
| TAX INFORMATION  |                                                                                                                                                                                                                                                                                                                                                                                                                     |            |            |           |     |           |   |
| Zoning           |                                                                                                                                                                                                                                                                                                                                                                                                                     | Tax PIN    | 6902427206 | Тах Мар   |     | Tax Value |   |
| PRICING & TERMS  |                                                                                                                                                                                                                                                                                                                                                                                                                     |            |            |           |     |           |   |
| Lease Rate       | \$15.00                                                                                                                                                                                                                                                                                                                                                                                                             | Lease Type | NNN        |           |     |           |   |
|                  |                                                                                                                                                                                                                                                                                                                                                                                                                     |            |            |           |     |           |   |
| Comments         | ±46,000-52,000 SF Anchor Space available at the much anticipated new 80 acre mixed-use development, King's Crossing. Located in King, NC, this space will anchor the entire development that plans to include shops, restaurants, medical office, service related retail, and a residential component with walking paths through out! In total, over 100,000 SF of retail, 122 residential lots, and 65 town homes. |            |            |           |     |           |   |