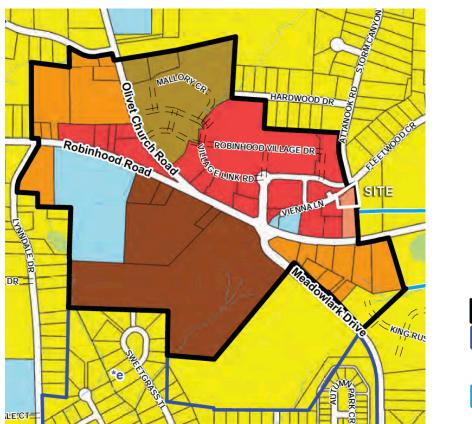

#### FOR SALE

Parcel of land totalling  $\pm 0.5$  acres zoned RS9 with frontage on Fleetwood Circle. Site contains a single family residence built in 1947. The lot also fronts the interior of the Village at Robinhood shopping center. This parcel enables excellent ingress and egress when combined with the adjoining  $\pm 0.8$  acre parcel. Site offers easy access and great exposure to the growing areas of Brookberry Farms and Lewisville/Clemmons.

**Comments** Parcel of land totalling ±0.5 acres zoned RS9 with frontage on Fleetwood Circle. Site contains a single family residence built in 1947. The lot also fronts the interior of the Village at Robinhood shopping center. This parcel enables excellent ingress and egress when combined with the adjoining ±0.8 acre parcel. Site offers easy access and great exposure to the growing areas of Brookberry Farms and Lewisville/Clemmons.