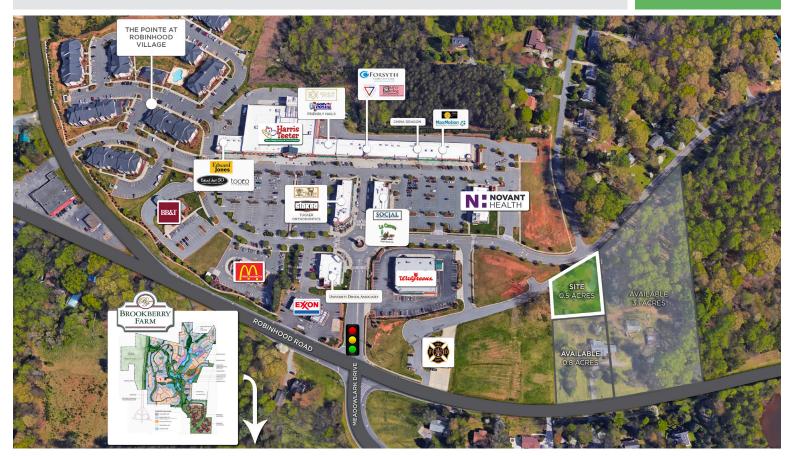

#### FOR SALE

Parcel of land totalling  $\pm 0.5$  acres zoned RS9 with frontage on Fleetwood Circle. Site contains a single family residence built in 1947. The lot also fronts the interior of the Village at Robinhood shopping center. This parcel enables excellent ingress and egress when combined with the adjoining  $\pm 0.8$  acre parcel. Site offers easy access and great exposure to the growing areas of Brookberry Farms and Lewisville/Clemmons.

**Comments** Parcel of land totalling ±0.5 acres zoned RS9 with frontage on Fleetwood Circle. Site contains a single family residence built in 1947. The lot also fronts the interior of the Village at Robinhood shopping center. This parcel enables excellent ingress and egress when combined with the adjoining ±0.8 acre parcel. Site offers easy access and great exposure to the growing areas of Brookberry Farms and Lewisville/Clemmons.