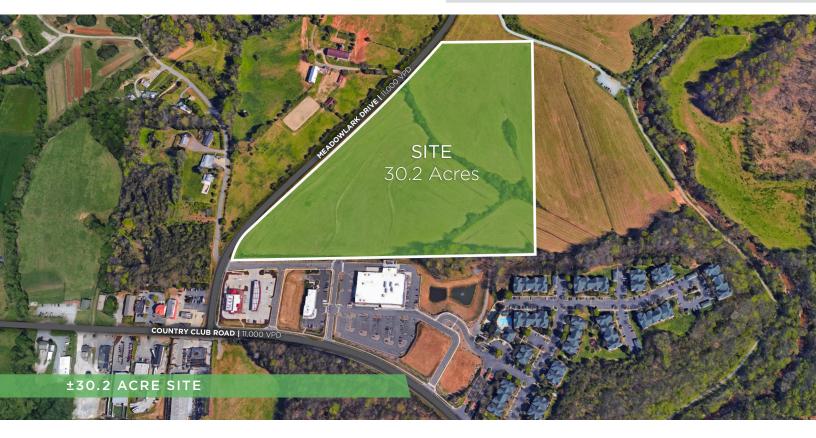

### PROPERTY HIGHLIGHTS

| PROPERTY TYPE | Land        |
|---------------|-------------|
| ACRES ±       | 30.2        |
| SALE PRICE    | \$7,893,000 |

### **DESCRIPTION**

This 30.2± acre tract of land represents a tremendous commercial development opportunity. Neighboring Brookberry Farm continues to be one of Forsyth County's most exquisite and fastest growing communities, making the site an ideal location for a wide variety of retail users. Both Highway 421 and I-40 are nearby, allowing for easy access to the whole of Winston-Salem.

## **KEY FEATURES**

- ±30.2 acre tract of land zoned MU-S
- Neighbors Brookberry Farm
- Easy access to Highway 421 and I-40
- Sale Price: \$7,893,000