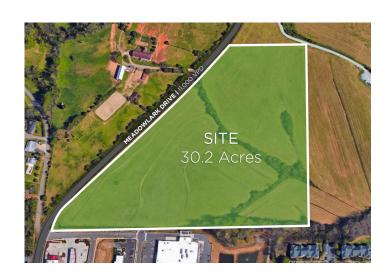

### PROPERTY HIGHLIGHTS

| PROPERTY TYPE | Land        |
|---------------|-------------|
| ACRES ±       | 30.2        |
| SALE PRICE    | \$7,893,000 |

### **DESCRIPTION**

This 30.2± acre tract of land represents a tremendous commercial development opportunity. Neighboring Brookberry Farm continues to be one of Forsyth County's most exquisite and fastest growing communities, making the site an ideal location for a wide variety of retail users. Both Highway 421 and I-40 are nearby, allowing for easy access to the whole of Winston-Salem.

## **KEY FEATURES**

- ±30.2 acre tract of land zoned MU-S
- Neighbors Brookberry Farm
- Easy access to Highway 421 and I-40
- Sale Price: \$7,893,000