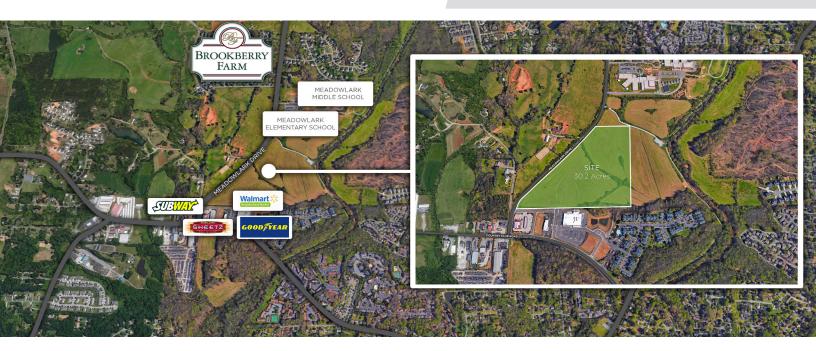

### **DESCRIPTION**

This 30.2± acre tract of land represents a tremendous commercial development opportunity. Neighboring Brookberry Farm continues to be one of Forsyth County's most exquisite and fastest growing communities, making the site an ideal location for a wide variety of retail users. Both Highway 421 and I-40 are nearby, allowing for easy access to the whole of Winston-Salem.

## **KEY FEATURES**

- ±30.2 acre tract of land zoned MU-S
- Neighbors Brookberry Farm
- Easy access to Highway 421 and I-40
- Sale Price: \$7,893,000