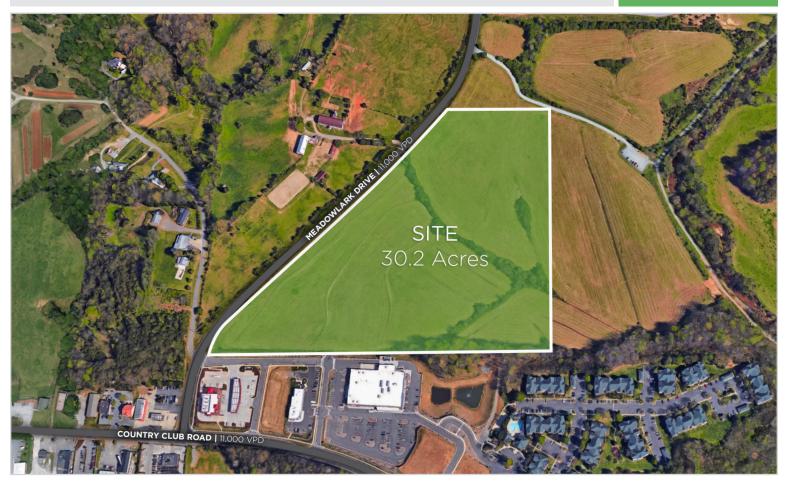

## **Meadowlark Drive**

WINSTON-SALEM, NC 27106

30.2 ± ACRE LAND FOR SAL

This 30.2 +/- track of land represents a tremendous commercial development opportunity. Neighboring Brookberry Farm continues to be one of Forsyth County's most exquisite and fastest growing communities, making the site an ideal location for a wide variety of retail users. Both Highway 421 and I-40 are nearby, allowing for easy access to the whole of Winston-Salem.

## **Meadowlark Drive**

WINSTON-SALEM, NC 27106

30.2 ± ACRE LAND FOR SAL

- +/- 30.2 acre track of land zoned MU-S
- Neighbors Brookberry Farm
- Easy access to Highway 421 and I-40
- Price: \$7,893,000

OMMERCIAL REAL ESTATE

## **Meadowlark Drive**

WINSTON-SALEM, NC 27106

30.2 ± ACRE LAND FOR SALE

| Address       | Meadowlark Drive                                                                                                      |         |            |             |                        |               |          |                     |  |  |  |
|---------------|-----------------------------------------------------------------------------------------------------------------------|---------|------------|-------------|------------------------|---------------|----------|---------------------|--|--|--|
| Address       | Meadowlark Drive                                                                                                      |         |            |             |                        |               |          |                     |  |  |  |
| City          | Winston-Salem                                                                                                         | Zip     | 27106      | Co. Forsyth |                        |               |          |                     |  |  |  |
| Locator       | Corner of Country Club Road and Meadowlark Drive                                                                      |         |            |             |                        |               |          |                     |  |  |  |
| PROPERTY D    | ETAILS                                                                                                                |         |            |             |                        |               |          |                     |  |  |  |
| Property Type | Land                                                                                                                  | Sub     | Туре       |             |                        | Acres ±       |          | 30.2                |  |  |  |
| UTILITIES     |                                                                                                                       |         |            |             |                        |               |          |                     |  |  |  |
| Electrical    | To the Site                                                                                                           | Sewe    | er         | To the Site |                        | Water         |          | To the Site         |  |  |  |
| TAX INFORM    | ATION                                                                                                                 |         |            |             |                        |               |          |                     |  |  |  |
| Zoning        | MU-S                                                                                                                  | Tax E   | Block      | 4620        |                        | Tax PIN       |          | 5895-66-1681.00     |  |  |  |
| Тах Мар       | 594854                                                                                                                | Tax L   | ot(s)      | 001D        | )                      |               |          |                     |  |  |  |
| PRICING & TE  | RMS                                                                                                                   |         |            |             |                        |               |          |                     |  |  |  |
| Price         | \$7,893,000                                                                                                           | Price   | Acre       | \$261,360   |                        | Price/SF      | =        | \$6.00              |  |  |  |
| Price         | \$7,893,000                                                                                                           | Price   | e/Acre     | \$261,      | 360                    | Price/SF      |          | \$6.00              |  |  |  |
| Comments      | This 30.2 +/- track of land rep<br>Farm continues to be one of<br>location for a wide variety of<br>of Winston-Salem. | Forsyth | County's r | nost ex     | quisite and fastest gr | owing communi | ties, ma | king the site an id |  |  |  |