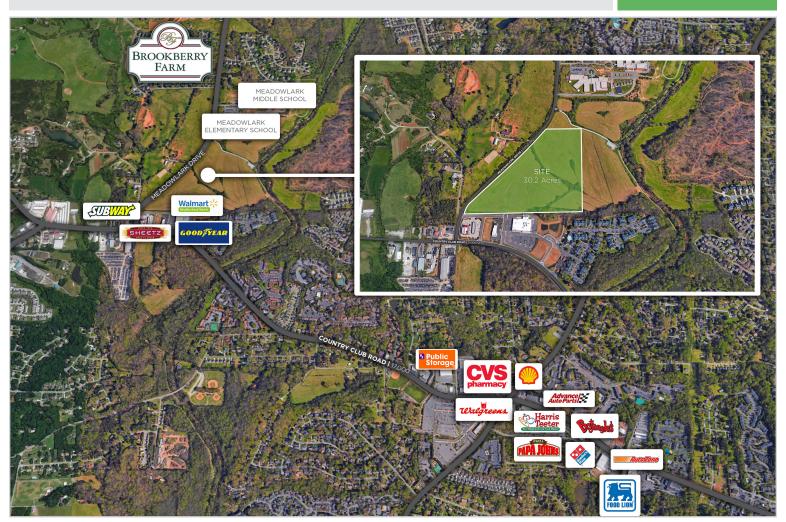

## **Meadowlark Drive**

WINSTON-SALEM, NC 27106

30.2 ± ACRE LAND FOR SAL

This 30.2 +/- track of land represents a tremendous commercial development opportunity. Neighboring Brookberry Farm continues to be one of Forsyth County's most exquisite and fastest growing communities, making the site an ideal location for a wide variety of retail users. Both Highway 421 and I-40 are nearby, allowing for easy access to the whole of Winston-Salem.

## **Meadowlark Drive**

WINSTON-SALEM, NC 27106

30.2 ± ACRE LAND FOR SAL

- +/- 30.2 acre track of land zoned MU-S
- Neighbors Brookberry Farm
- Easy access to Highway 421 and I-40
- Price: \$7,893,000

OMMERCIAL REAL ESTATE

## **Meadowlark Drive**

WINSTON-SALEM, NC 27106

30.2 ± ACRE LAND FOR SALE

| Address       | Meadowlark Drive                                                                                                      |         |            |             |                        |               |          |                     |  |  |  |
|---------------|-----------------------------------------------------------------------------------------------------------------------|---------|------------|-------------|------------------------|---------------|----------|---------------------|--|--|--|
| Address       | Meadowlark Drive                                                                                                      |         |            |             |                        |               |          |                     |  |  |  |
| City          | Winston-Salem                                                                                                         | Zip     | 27106      | Co. Forsyth |                        |               |          |                     |  |  |  |
| Locator       | Corner of Country Club Road and Meadowlark Drive                                                                      |         |            |             |                        |               |          |                     |  |  |  |
| PROPERTY D    | ETAILS                                                                                                                |         |            |             |                        |               |          |                     |  |  |  |
| Property Type | Land                                                                                                                  | Sub     | Туре       |             |                        | Acres ±       |          | 30.2                |  |  |  |
| UTILITIES     |                                                                                                                       |         |            |             |                        |               |          |                     |  |  |  |
| Electrical    | To the Site                                                                                                           | Sewe    | er         | To the Site |                        | Water         |          | To the Site         |  |  |  |
| TAX INFORM    | ATION                                                                                                                 |         |            |             |                        |               |          |                     |  |  |  |
| Zoning        | MU-S                                                                                                                  | Tax E   | Block      | 4620        |                        | Tax PIN       |          | 5895-66-1681.00     |  |  |  |
| Тах Мар       | 594854                                                                                                                | Tax L   | ot(s)      | 001D        | )                      |               |          |                     |  |  |  |
| PRICING & TE  | RMS                                                                                                                   |         |            |             |                        |               |          |                     |  |  |  |
| Price         | \$7,893,000                                                                                                           | Price   | Acre       | \$261,360   |                        | Price/SF      | =        | \$6.00              |  |  |  |
| Price         | \$7,893,000                                                                                                           | Price   | e/Acre     | \$261,      | 360                    | Price/SF      |          | \$6.00              |  |  |  |
| Comments      | This 30.2 +/- track of land rep<br>Farm continues to be one of<br>location for a wide variety of<br>of Winston-Salem. | Forsyth | County's r | nost ex     | quisite and fastest gr | owing communi | ties, ma | king the site an id |  |  |  |