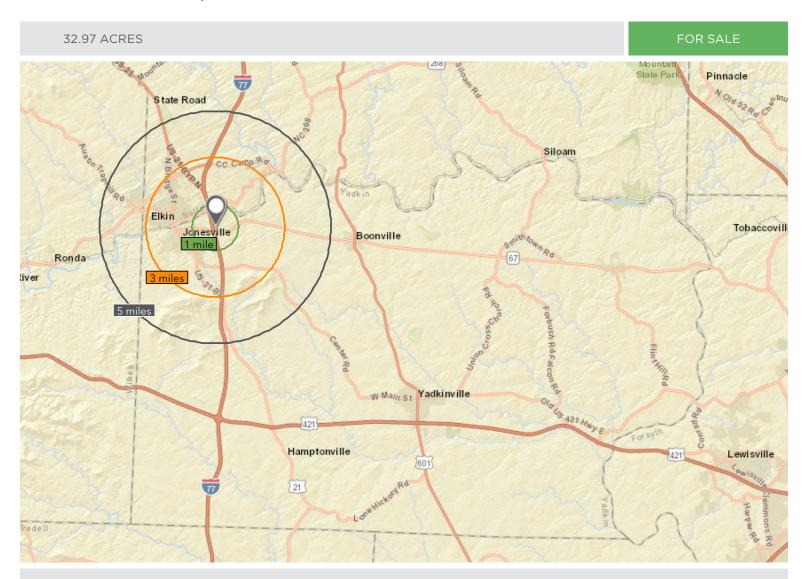

## I-77 & NC-67 Developable Land

EXIT 82 - JONESVILLE, NC 28621

32.97 ACRES FOR SALE **KEY FACTS EDUCATION** 7,804 45.6 18% Population Median Age No High 2.30 \$34,909 Some College Diploma Bachelor's/Grad/Prof High School Median Household Average Graduate Degree Income Household Size BUSINESS **EMPLOYMENT** 54% White Collar 33% Blue Collar 467 6,395 Unemployment Total Businesses Total Employees 13% Rate Services Households By Income INCOME The largest group: <\$15,000 (21.3) The smallest group: \$200,000+ (1.6) Indicator 🛦 Value Difference <\$15,000 21.3 +4.0 \$15,000 - \$24,999 15.5 \$25,000 - \$34,999 13.3 \$35,000 - \$49,999 \$50,000 - \$74,999 15.8 \$34,909 \$22,479 \$38,210 \$75,000 - \$99,999 -1.4 9.4 \$100,000 - \$149,999 Median Net Worth Median Household Per Capita Income \$150,000 - \$199,999 Income \$200,000+ 3 MILE DEMOGRAPHICS