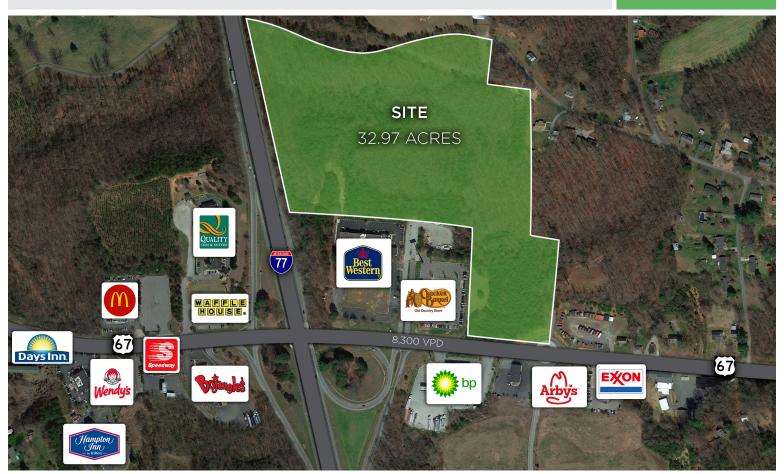

#### I-77 & NC-67 Developable Land

EXIT 82 - JONESVILLE, NC 28621

32.97 ACRES FOR SALE

Nearly 33 acres of prime development land between I-77 and NC-67. Fronted on NC-67 by Best Western and Cracker Barrel. Approximately 1,000' of frontage on northbound I-77. Perfect site for retail development or a "Welcome to the Yadkin Valley Wine Region" retail shops.

## I-77 & NC-67 Developable Land

**EXIT 82 - JONESVILLE, NC 28621** 

- 32.97 acres of prime development land between I-77 & NC-67
- Fronted on NC-67 by Best Western and Cracker Barrel
- Approximately 1,000' of frontage on northbound I-77
- Sales Price: \$1,500,000