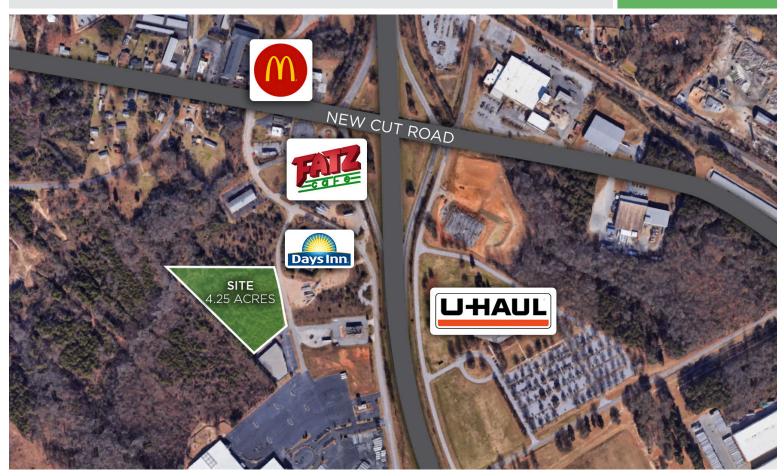

## Linville Team Partners

COMMERCIAL REAL ESTATE

SPARTANBURG, SC 29303

4.25 ACRES - IDEAL FOR SPEC WAREHOUSE

4.25 acres perfect for spec warehouse or light industrial location. Approximately 270' of frontage on Outlet Road in Spartanburg, South Carolina.

### **Outlet Road**

SPARTANBURG, SC 29303

- 4.25 acres in Spartanburg, SC
- Ideal for spec warehouse or light industrial
- Approximately 270' of frontage on Outlet Road
- Sales Price: \$425,000