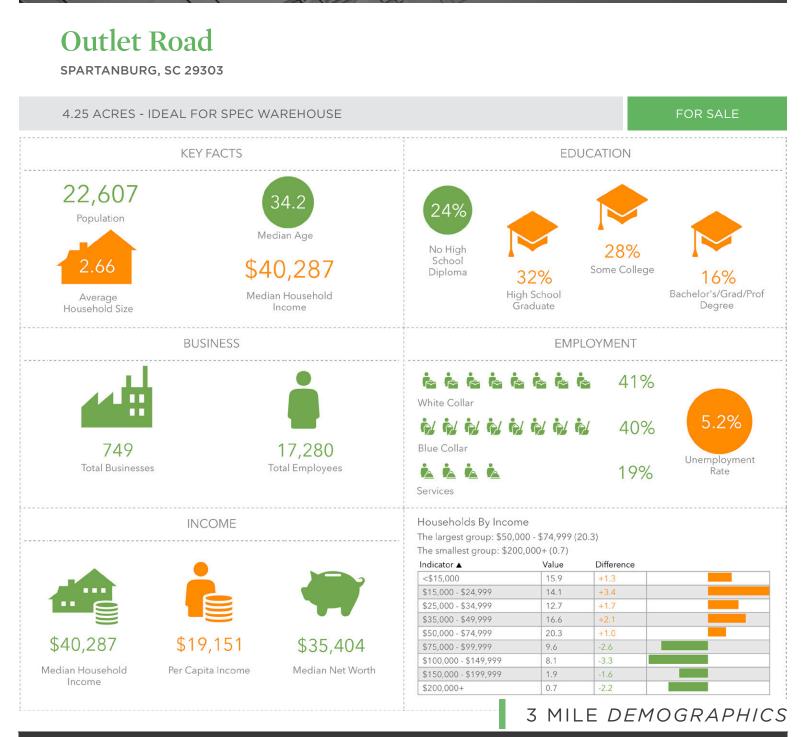

## Linville Team Partners

COMMERCIAL REAL ESTATE



SPARTANBURG, SC 29303

4.25 ACRES - IDEAL FOR SPEC WAREHOUSE





4.25 acres perfect for spec warehouse or light industrial location. Approximately 270' of frontage on Outlet Road in Spartanburg, South Carolina.

TO LEARN MORE ABOUT THIS PROPERTY CONTACT:



#### Jason Bush

- E JBush@LTPcommercial.com
- M 336.486.7093
- P 336.724.1715



#### Ben Bloodworth

- E Ben@LTPcommercial.com
- M 336.655.1888
- P 336.724.1715

# Linville Team Partners

COMMERCIAL REAL ESTATE

### **Outlet Road**

SPARTANBURG, SC 29303



- 4.25 acres in Spartanburg, SC
- Ideal for spec warehouse or light industrial
- Approximately 270' of frontage on Outlet Road
- Sales Price: \$425,000



### Linville Team Partners

COMMERCIAL REAL ESTATE



| PROPERTY DETAILS |           |                  |            |           |                |        |  |
|------------------|-----------|------------------|------------|-----------|----------------|--------|--|
| Property Type    | Land      | Property Subtype | Industrial | Land Size | 4.25 Acres     | Zoning |  |
| PRICING & TERMS  |           |                  |            |           |                |        |  |
| Sales Price      | \$425,000 | Tax Value        |            | Tax PIN   | 6-07-00-017.03 |        |  |

The information contained herein has been taken from sources deemed to be reliable. Linville Team Partners makes no representation or warranties, expressed or implied, as to the accuracy of this information. All information in this document is subject to verification