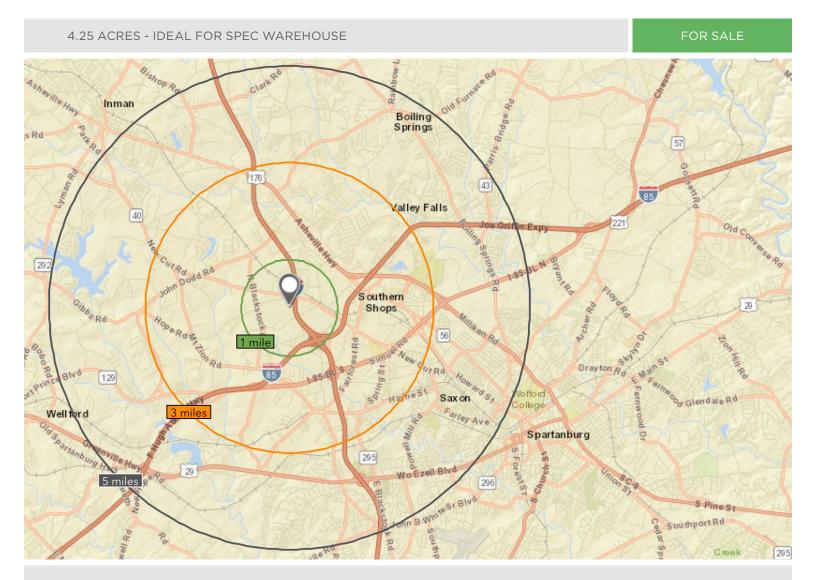

## Linville Team Partners

COMMERCIAL REAL ESTATE

SPARTANBURG, SC 29303

4.25 ACRES - IDEAL FOR SPEC WAREHOUSE

4.25 acres perfect for spec warehouse or light industrial location. Approximately 270' of frontage on Outlet Road in Spartanburg, South Carolina.

### **Outlet Road**

SPARTANBURG, SC 29303

- 4.25 acres in Spartanburg, SC
- Ideal for spec warehouse or light industrial
- Approximately 270' of frontage on Outlet Road
- Sales Price: \$425,000