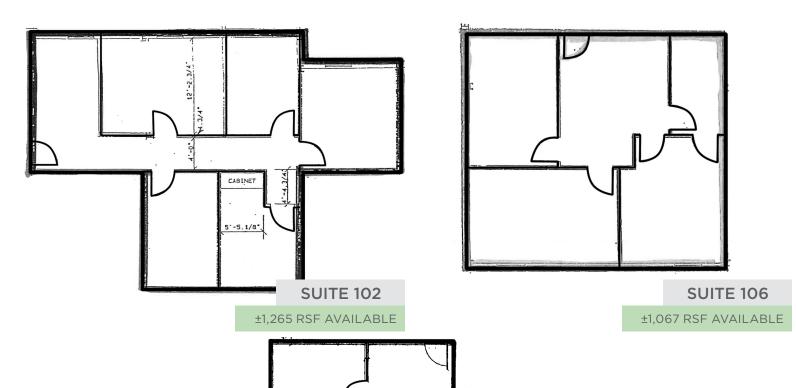

#### **Park West Offices**

4400 SILAS CREEK PARKWAY, WINSTON-SALEM, NC 27104

PROFESSIONAL OFFICE SPACE

FOR LEASE

**SUITE 104** 

±1,265 RSF AVAILABLE

TO LEARN MORE ABOUT THIS PROPERTY, CONTACT:

Aubrey Linville
Aubrey@LTPcommercial.com