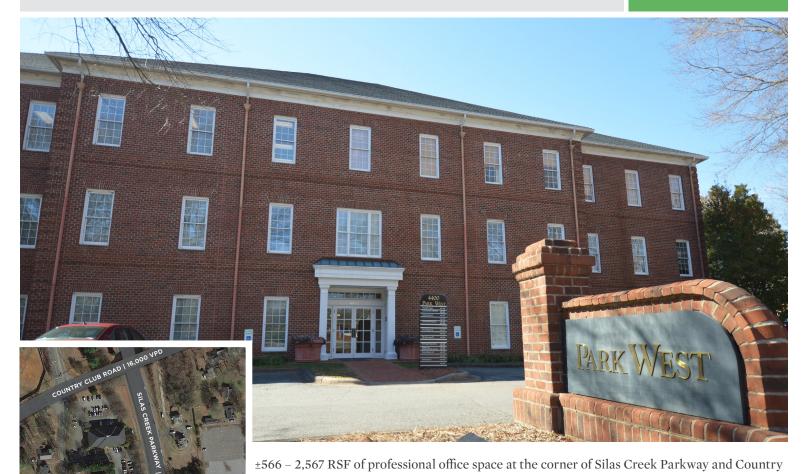

#### **Park West Offices**

4400 SILAS CREEK PARKWAY, WINSTON-SALEM, NC 27104

PROFESSIONAL OFFICE SPACE

FOR LEASE

leasing opportunity. Park West offers easy access to major thoroughfares including I-40, Hanes Mall Boulevard and Stratford Road. Key man suites available.

#### Aubrey Linville

- E Aubrey@LTPcommercial.com
- м 336.345.7300
- P 336.724.1715

Club Road. Very good visibility, ample parking and a variety of floor plans make for a great

### **Park West Offices**

4400 SILAS CREEK PARKWAY, WINSTON-SALEM, NC 27104

PROFESSIONAL OFFICE SPACE

FOR LEASE

| LOCATION         |                                                                                                                                                                                                                                                                                                                                                         |                |              |          |                   |                |      |
|------------------|---------------------------------------------------------------------------------------------------------------------------------------------------------------------------------------------------------------------------------------------------------------------------------------------------------------------------------------------------------|----------------|--------------|----------|-------------------|----------------|------|
| Address          | 4400 Silas Creek Parkway, Winston-Salem, NC 27104                                                                                                                                                                                                                                                                                                       |                |              |          |                   |                |      |
| PROPERTY DETAILS |                                                                                                                                                                                                                                                                                                                                                         |                |              |          |                   |                |      |
| Property Type    | Office                                                                                                                                                                                                                                                                                                                                                  | Available SF ± | 566 - 2,567  | Parking  | 94 Surface Spaces | Year Built     | 1989 |
| Acres            | 3                                                                                                                                                                                                                                                                                                                                                       | # Floors       | 3            | Elevator | Yes               | Year Renovated | 2000 |
| UTILITIES        |                                                                                                                                                                                                                                                                                                                                                         |                |              |          |                   |                |      |
| Electrical       | Duke                                                                                                                                                                                                                                                                                                                                                    | Water          | City         |          |                   |                |      |
| TAX INFORMATION  |                                                                                                                                                                                                                                                                                                                                                         |                |              |          |                   |                |      |
| Zoning           | LO-S                                                                                                                                                                                                                                                                                                                                                    | Tax PIN        | 685-34-0744  |          |                   |                |      |
| PRICING & TERMS  |                                                                                                                                                                                                                                                                                                                                                         |                |              |          |                   |                |      |
| Lease Rate       | \$18.00                                                                                                                                                                                                                                                                                                                                                 | Lease Type     | Full Service |          |                   |                |      |
|                  |                                                                                                                                                                                                                                                                                                                                                         |                |              |          |                   |                |      |
| Comments         | ±566 – 2,567 RSF of professional office space at the corner of Silas Creek Parkway and Country Club Road. Very good visibility, ample parking and a variety of floor plans make for a great leasing opportunity. Park West offers easy access to major thoroughfares including I-40, Hanes Mall Boulevard and Stratford Road. Key man suites available. |                |              |          |                   |                |      |