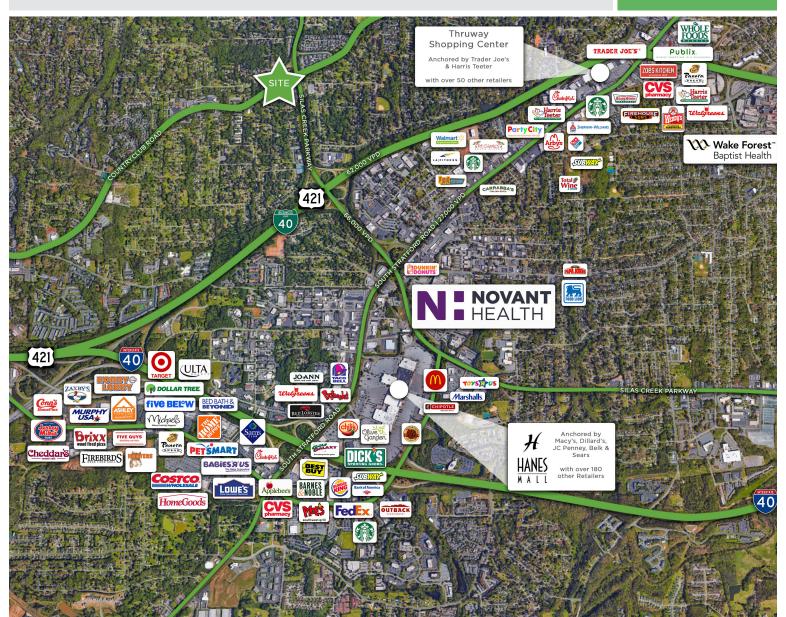

#### **Park West Offices**

4400 SILAS CREEK PARKWAY, WINSTON-SALEM, NC 27104

PROFESSIONAL OFFICE SPACE

FOR LEASE

leasing opportunity. Park West offers easy access to major thoroughfares including I-40, Hanes Mall Boulevard and Stratford Road. Key man suites available.

#### **Park West Offices**

4400 SILAS CREEK PARKWAY, WINSTON-SALEM, NC 27104

PROFESSIONAL OFFICE SPACE

FOR LEASE

- Great visibility, ample parking and a variety of floor plans
- Located at the corner of Silas Creek Parkway and Country Club Road
- Easy access to I-40, Hanes Mall Boulevard and Stratford Road
- Key man suites available
- Lease Rate: \$18.00, Full Service

### **Park West Offices**

4400 SILAS CREEK PARKWAY, WINSTON-SALEM, NC 27104

PROFESSIONAL OFFICE SPACE

FOR LEASE

| LOCATION         |                                                                                                                                                                                                                                                                                                                                                         |                |              |          |                   |                |      |
|------------------|---------------------------------------------------------------------------------------------------------------------------------------------------------------------------------------------------------------------------------------------------------------------------------------------------------------------------------------------------------|----------------|--------------|----------|-------------------|----------------|------|
| Address          | 4400 Silas Creek Parkway, Winston-Salem, NC 27104                                                                                                                                                                                                                                                                                                       |                |              |          |                   |                |      |
| PROPERTY DETAILS |                                                                                                                                                                                                                                                                                                                                                         |                |              |          |                   |                |      |
| Property Type    | Office                                                                                                                                                                                                                                                                                                                                                  | Available SF ± | 566 - 2,567  | Parking  | 94 Surface Spaces | Year Built     | 1989 |
| Acres            | 3                                                                                                                                                                                                                                                                                                                                                       | # Floors       | 3            | Elevator | Yes               | Year Renovated | 2000 |
| UTILITIES        |                                                                                                                                                                                                                                                                                                                                                         |                |              |          |                   |                |      |
| Electrical       | Duke                                                                                                                                                                                                                                                                                                                                                    | Water          | City         |          |                   |                |      |
| TAX INFORMATION  |                                                                                                                                                                                                                                                                                                                                                         |                |              |          |                   |                |      |
| Zoning           | LO-S                                                                                                                                                                                                                                                                                                                                                    | Tax PIN        | 685-34-0744  |          |                   |                |      |
| PRICING & TERMS  |                                                                                                                                                                                                                                                                                                                                                         |                |              |          |                   |                |      |
| Lease Rate       | \$18.00                                                                                                                                                                                                                                                                                                                                                 | Lease Type     | Full Service |          |                   |                |      |
|                  |                                                                                                                                                                                                                                                                                                                                                         |                |              |          |                   |                |      |
| Comments         | ±566 – 2,567 RSF of professional office space at the corner of Silas Creek Parkway and Country Club Road. Very good visibility, ample parking and a variety of floor plans make for a great leasing opportunity. Park West offers easy access to major thoroughfares including I-40, Hanes Mall Boulevard and Stratford Road. Key man suites available. |                |              |          |                   |                |      |