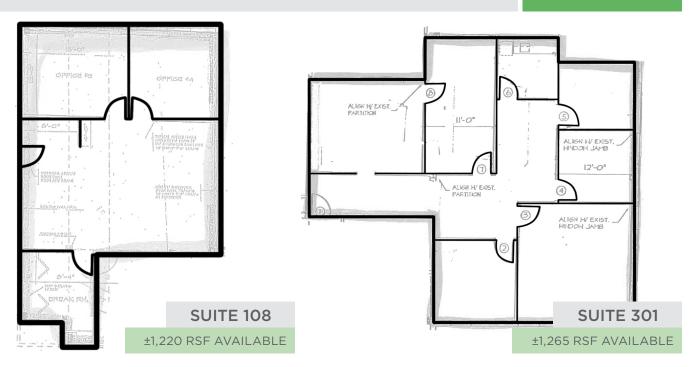

#### **Park West Offices**

4400 SILAS CREEK PARKWAY, WINSTON-SALEM, NC 27104

PROFESSIONAL OFFICE SPACE

FOR LEASE

**SUITE 304** 

±566 RSF AVAILABLE

TO LEARN MORE ABOUT THIS PROPERTY, CONTACT:

Aubrey Linville